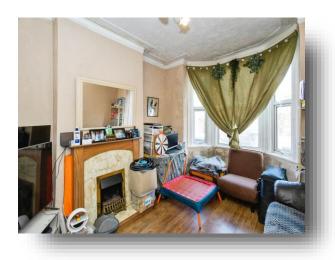

#### **Lounge** 14' x 10' 6" ( 4.27m x 3.20m )

**Kitchen** 11' 4" x 8' 6" ( 3.45m x 2.59m )

**Dining Room** 13' 1" x 10' 3" ( 3.99m x 3.12m )

**Conservatory** 7' 6" x 10' 5" ( 2.29m x 3.17m )

Landing

**Bedroom One** 12' 1" x 14' 1" ( 3.68m x 4.29m )