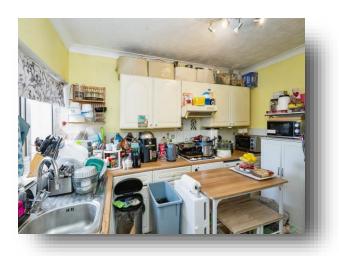

#### **Lounge** 14' x 10' 6" ( 4.27m x 3.20m )

**Kitchen** 11' 4" x 8' 6" ( 3.45m x 2.59m )

**Dining Room** 13' 1" x 10' 3" ( 3.99m x 3.12m )

**Conservatory** 7' 6" x 10' 5" ( 2.29m x 3.17m )

Landing

**Bedroom One** 12' 1" x 14' 1" ( 3.68m x 4.29m )