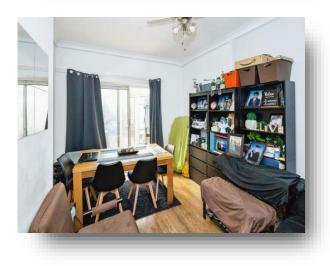

#### **Lounge** 14' x 10' 6" ( 4.27m x 3.20m )

**Kitchen** 11' 4" x 8' 6" ( 3.45m x 2.59m )

**Dining Room** 13' 1" x 10' 3" ( 3.99m x 3.12m )

**Conservatory** 7' 6" x 10' 5" ( 2.29m x 3.17m )

Landing

**Bedroom One** 12' 1" x 14' 1" ( 3.68m x 4.29m )