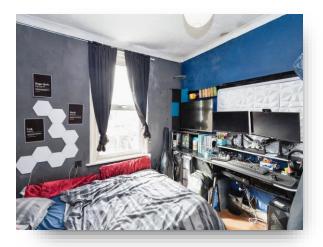

#### **Lounge** 14' x 10' 6" ( 4.27m x 3.20m )

**Kitchen** 11' 4" x 8' 6" ( 3.45m x 2.59m )

**Dining Room** 13' 1" x 10' 3" ( 3.99m x 3.12m )

**Conservatory** 7' 6" x 10' 5" ( 2.29m x 3.17m )

Landing

**Bedroom One** 12' 1" x 14' 1" ( 3.68m x 4.29m )

**Bedroom Two** 11' 4" x 8' 5" ( 3.45m x 2.57m )

**Bedroom Three** 10' 7" x 10' 3" ( 3.23m x 3.12m )

Bathroom

**Rear Garden** 

**Agents Notes** 