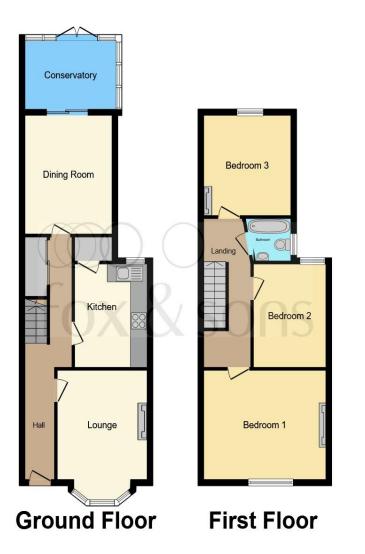

#### London Avenue, Portsmouth

Situated on London Avenue, we are delighted to present to the market this large three bedroom family home in central Portsmouth.

This floor plan is for illustrative purposes only. It is not drawn to scale. Any measurements, floor areas (including any total floor area), openings and orientation are approximate. No details are guaranteed,

they cannot be relied upon for any purpose and they do not form part of any agreement. No liability is taken for any error, omission or misstatement. A party must rely upon its own inspection(s). Powered by www.focalagent.com

#### **Lounge** 14' x 10' 6" ( 4.27m x 3.20m )

**Kitchen** 11' 4" x 8' 6" ( 3.45m x 2.59m )

**Dining Room** 13' 1" x 10' 3" ( 3.99m x 3.12m )

**Conservatory** 7' 6" x 10' 5" ( 2.29m x 3.17m )

Landing

**Bedroom One** 12' 1" x 14' 1" ( 3.68m x 4.29m )

**Bedroom Two** 11' 4" x 8' 5" ( 3.45m x 2.57m )

**Bedroom Three** 10' 7" x 10' 3" ( 3.23m x 3.12m )

Bathroom

**Rear Garden** 

**Agents Notes** 