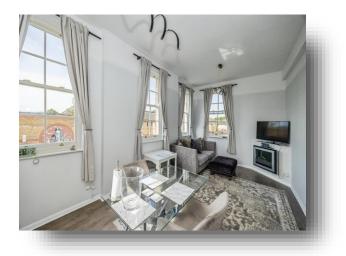

#### **Entrance Porch**

Entrance Hall

**Lounge/Diner** 10' x 18' 9" ( 3.05m x 5.71m )

**Kitchen** 8' 2" x 6' 3" ( 2.49m x 1.91m )

**Bedroom One** 13' 9" x 12' 3" ( 4.19m x 3.73m )

**Bedroom Two** 12' 3" x 13' 3" ( 3.73m x 4.04m )