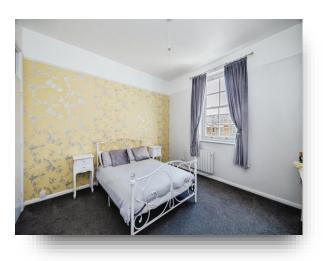

#### **Entrance Porch**

Entrance Hall

**Lounge/Diner** 10' x 18' 9" ( 3.05m x 5.71m )

**Kitchen** 8' 2" x 6' 3" ( 2.49m x 1.91m )

**Bedroom One** 13' 9" x 12' 3" ( 4.19m x 3.73m )

**Bedroom Two** 12' 3" x 13' 3" ( 3.73m x 4.04m )