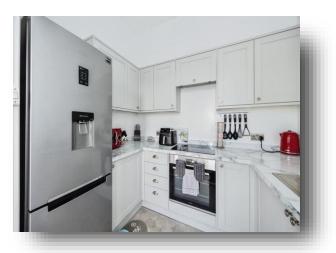

#### **Entrance Porch**

Entrance Hall

**Lounge/Diner** 10' x 18' 9" ( 3.05m x 5.71m )

**Kitchen** 8' 2" x 6' 3" ( 2.49m x 1.91m )

**Bedroom One** 13' 9" x 12' 3" ( 4.19m x 3.73m )

**Bedroom Two** 12' 3" x 13' 3" ( 3.73m x 4.04m )