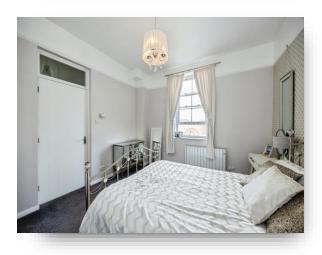

#### **Entrance Porch**

Entrance Hall

**Lounge/Diner** 10' x 18' 9" ( 3.05m x 5.71m )

**Kitchen** 8' 2" x 6' 3" ( 2.49m x 1.91m )

**Bedroom One** 13' 9" x 12' 3" ( 4.19m x 3.73m )

**Bedroom Two** 12' 3" x 13' 3" ( 3.73m x 4.04m )