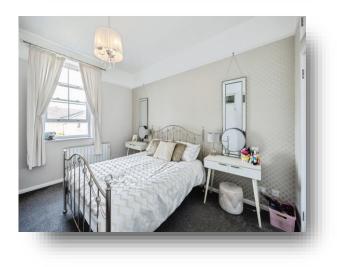

#### **Entrance Porch**

Entrance Hall

**Lounge/Diner** 10' x 18' 9" ( 3.05m x 5.71m )

**Kitchen** 8' 2" x 6' 3" ( 2.49m x 1.91m )

**Bedroom One** 13' 9" x 12' 3" ( 4.19m x 3.73m )

**Bedroom Two** 12' 3" x 13' 3" ( 3.73m x 4.04m )