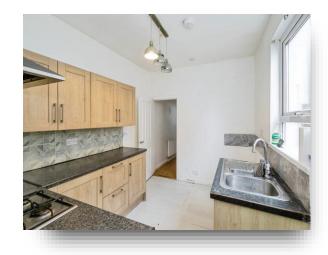

# welcome to

# **Ernest Road, Portsmouth**

\*\*CHAIN FREE!\*\* We are pleased to offer to the market this charming three bedroom home to the market located on Ernest Road Portsmouth.















This floor plan is for illustrative purposes only. It is not drawn to scale. Any measurements, floor areas (including any total floor area), openings and orientation are approximate. No details are guaranteed, they cannot be relied upon for any purpose and they do not form part of any agreement. No liability is taken for any error, omission or misstatement. A party must rely upon its own inspection(s). Powered by www.focalagent.com

#### **Entrance Porch**

#### **Entrance Hall**

### **Lounge Diner**

26' 4" into bay x 9' 7" ( 8.03m into bay x 2.92m )

#### Kitchen

11' 1" x 8' 6" ( 3.38m x 2.59m )

#### **Bathroom**

#### Landing

#### **Bedroom One**

12' 7" x 13' 2" ( 3.84m x 4.01m )

#### **Bedroom Two**

13' 6" x 9' 8" ( 4.11m x 2.95m )

#### **Bedroom Three**

11' 1" x 8'