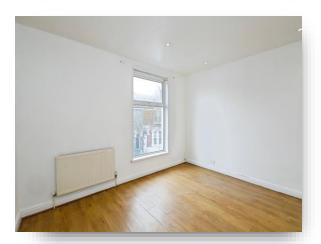

#### **Bedroom One**

12' 7" x 13' 2" ( 3.84m x 4.01m )

#### **Bedroom Two**

13' 6" x 9' 8" ( 4.11m x 2.95m )

#### **Bedroom Three**

11' 1" x 8' 6" ( 3.38m x 2.59m )