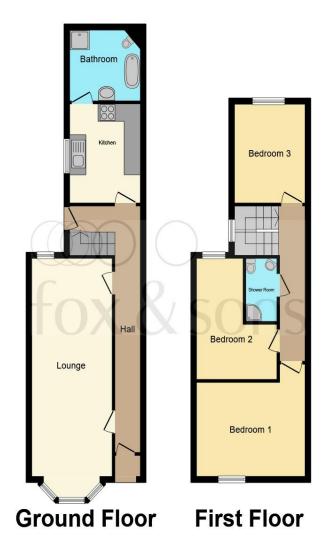

# **Ernest Road, Portsmouth**

\*\*CHAIN FREE!\*\* We are pleased to offer to the market this charming three bedroom home to the market located on Ernest Road Portsmouth.

This floor plan is for illustrative purposes only. It is not drawn to scale. Any measurements, floor areas (including any total floor area), openings and orientation are approximate. No details are guaranteed, they cannot be relied upon for any purpose and they do not form part of any agreement. No liability is taken for any error, omission or misstatement. A party must rely upon its own inspection(s). Powered by www.focalagent.com

### **Lounge Diner**

26' 4" into bay x 9' 7" ( 8.03m into bay x 2.92m )

#### Kitchen

11' 1" x 8' 6" ( 3.38m x 2.59m )

#### **Bathroom**

#### **Bedroom One**

12' 7" x 13' 2" ( 3.84m x 4.01m )

#### **Bedroom Two**

13' 6" x 9' 8" ( 4.11m x 2.95m )

#### **Bedroom Three**

11' 1" x 8' 6" ( 3.38m x 2.59m )

#### **Shower Room**

**Rear Garden** 