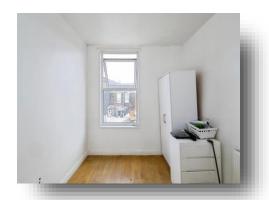

#### **Bedroom One**

12' 7" x 13' 2" ( 3.84m x 4.01m )

#### **Bedroom Two**

13' 6" x 9' 8" ( 4.11m x 2.95m )

#### **Bedroom Three**

11' 1" x 8' 6" ( 3.38m x 2.59m )