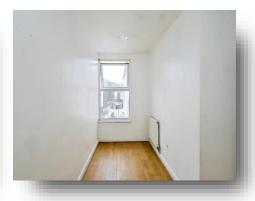

#### **Bedroom One**

12' 7" x 13' 2" ( 3.84m x 4.01m )

#### **Bedroom Two**

13' 6" x 9' 8" ( 4.11m x 2.95m )

#### **Bedroom Three**

11' 1" x 8' 6" ( 3.38m x 2.59m )