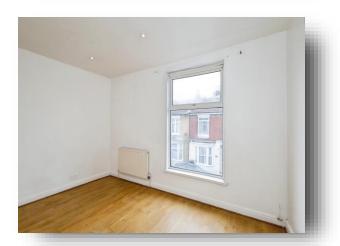

#### **Bedroom One**

12' 7" x 13' 2" ( 3.84m x 4.01m )

#### **Bedroom Two**

13' 6" x 9' 8" ( 4.11m x 2.95m )

#### **Bedroom Three**

11' 1" x 8' 6" ( 3.38m x 2.59m )