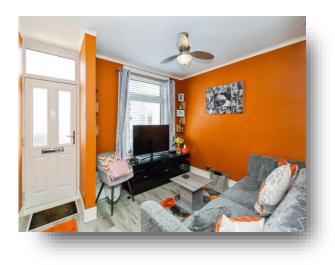

### **Entrance Porch**

**Lounge** 10' 1" x 11' 1" ( 3.07m x 3.38m )

**Kitchen Dining Room** 20' 1" x 11' 1" ( 6.12m x 3.38m )

**Shower Room** 

Landing

**Bedroom One** 10' 1" x 11' 1" ( 3.07m x 3.38m )

**Bedroom Two** 11' 1" x 10' (3.38m x 3.05m)