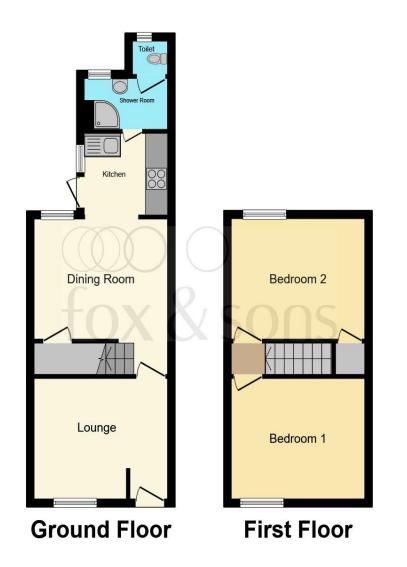

## Shakespeare Road, Portsmouth

\*\*IDEAL FIRST TIME BUY!\*\* \*\*TWO DOUBLE BEDROOMS!\*\* We are delighted to bring this modern two bedroom family home located on Shakespeare Road.

This floor plan is for illustrative purposes only. It is not drawn to scale. Any measurements, floor areas (including any total floor area), openings and orientation are approximate. No details are guaranteed, they cannot be relied upon for any purpose and they do not form part of any agreement. No liability is taken for any error, omission or misstatement. A party must rely upon its own inspection(s). Powered by www.focalagent.com

### **Entrance Porch**

**Lounge** 10' 1" x 11' 1" ( 3.07m x 3.38m )

**Kitchen Dining Room** 20' 1" x 11' 1" ( 6.12m x 3.38m )

**Shower Room** 

Landing

**Bedroom One** 10' 1" x 11' 1" ( 3.07m x 3.38m )

**Bedroom Two** 11' 1" x 10' (3.38m x 3.05m)