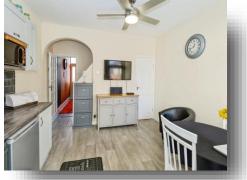

### **Entrance Porch**

**Lounge** 10' 1" x 11' 1" ( 3.07m x 3.38m )

**Kitchen Dining Room** 20' 1" x 11' 1" ( 6.12m x 3.38m )

**Shower Room** 

Landing

**Bedroom One** 10' 1" x 11' 1" ( 3.07m x 3.38m )

**Bedroom Two** 11' 1" x 10' (3.38m x 3.05m)

### Shakespeare Road, Portsmouth

- Two double bedrooms
- A fantastic First time purchase
- Open planned kitchen diner
- Low maintenance rear enclosed garden
- Modern bathroom

Tenure: Freehold EPC Rating: C Council Tax Band: B