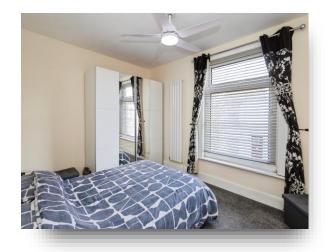

### **Entrance Porch**

**Lounge** 10' 1" x 11' 1" ( 3.07m x 3.38m )

**Kitchen Dining Room** 20' 1" x 11' 1" ( 6.12m x 3.38m )

**Shower Room** 

Landing

**Bedroom One** 10' 1" x 11' 1" ( 3.07m x 3.38m )

**Bedroom Two** 11' 1" x 10' (3.38m x 3.05m)