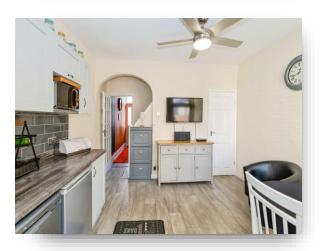

### **Entrance Porch**

**Lounge** 10' 1" x 11' 1" ( 3.07m x 3.38m )

**Kitchen Dining Room** 20' 1" x 11' 1" ( 6.12m x 3.38m )

**Shower Room** 

Landing

**Bedroom One** 10' 1" x 11' 1" ( 3.07m x 3.38m )

**Bedroom Two** 11' 1" x 10' (3.38m x 3.05m)

### Shakespeare Road, Portsmouth

- Two double bedrooms
- A fantastic First time purchase
- Open planned kitchen diner
- Low maintenance rear enclosed garden
- Modern bathroom

Tenure: Freehold EPC Rating: C Council Tax Band: B