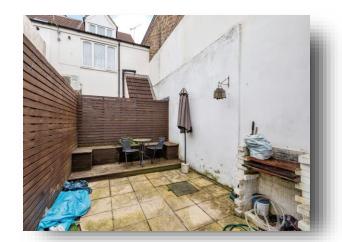

# **Strawberry Mews Gladys Avenue, Portsmouth**

- Chain Free
- Two bedrooms
- Ground floor apartment
- Close to local amenities
- Private garden

Tenure: Leasehold EPC Rating: C

This is a Leasehold property with details as follows; Term of Lease 999 years from 01 Jan 2006. Should you require further information please contact the branch. Please Note additional fees could be incurred for items such as Leasehold packs.