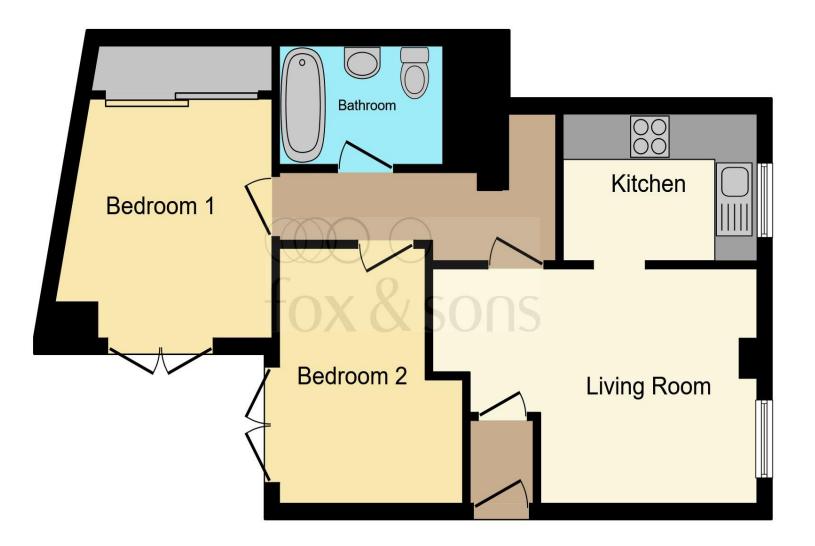

This floor plan is for illustrative purposes only. It is not drawn to scale. Any measurements, floor areas (including any total floor area), openings and orientation are approximate. No details are guaranteed, they cannot be relied upon for any purpose and they do not form part of any agreement. No liability is taken for any error, omission or misstatement. A party must rely upon its own inspection(s). Powered by www.focalagent.com

#### Lounge

15' x 10' 3" ( 4.57m x 3.12m )

#### Kitchen

8' 11" x 6' 5" ( 2.72m x 1.96m )

#### **Bathroom**

#### **Bedroom 1**

8' 8" x 10' 6" ( 2.64m x 3.20m )

#### **Bedroom 2**

8' 6" x 11' (2.59m x 3.35m)