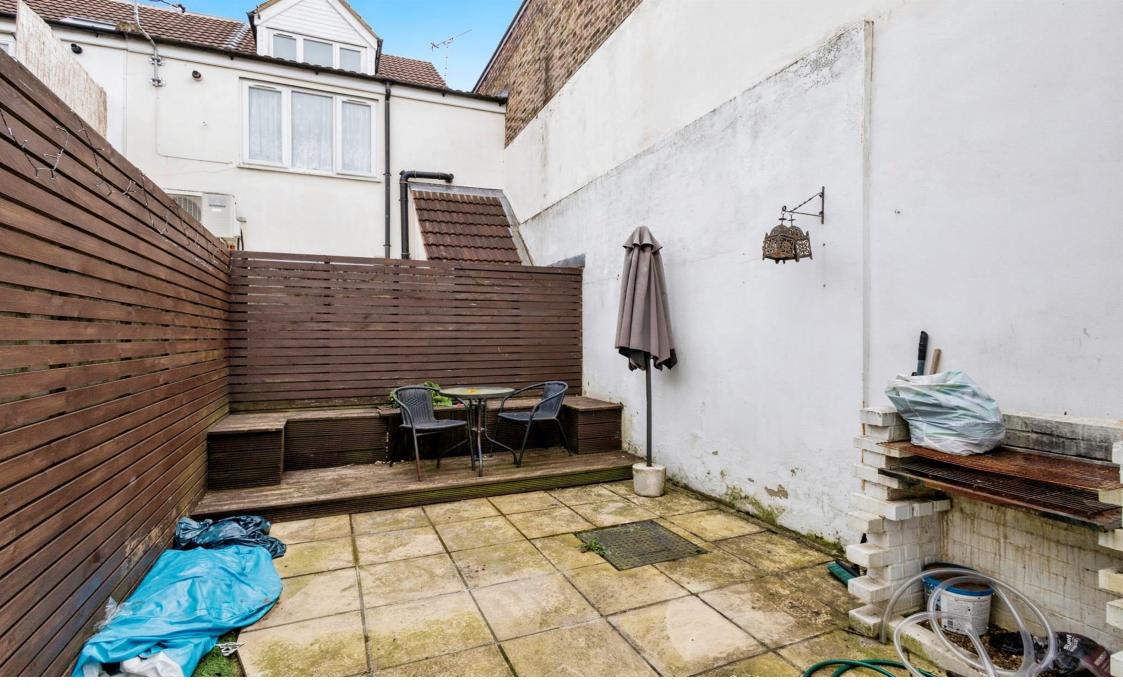

# **Strawberry Mews Gladys Avenue, Portsmouth**

- Chain Free
- Two bedrooms
- Ground floor apartment
- Close to local amenities
- Private garden

Tenure: Leasehold EPC Rating: C

This is a Leasehold property with details as follows; Term of Lease 999 years from 01 Jan 2006. Should you require further information please contact the branch. Please Note additional fees could be incurred for items such as Leasehold packs.