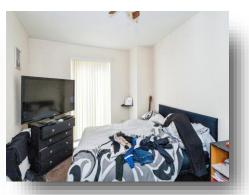

#### **Bedroom 1**

8' 8" x 10' 6" ( 2.64m x 3.20m )

#### **Bedroom 2**

8' 6" x 11' (2.59m x 3.35m)