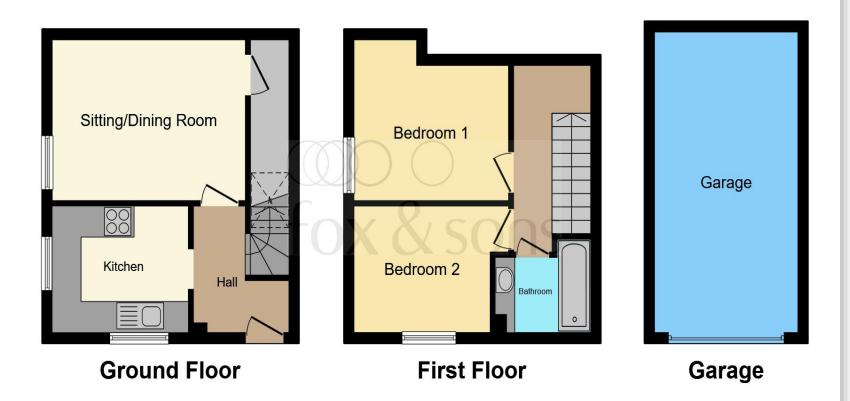

### Total floor area 70.7 m<sup>2</sup> (761 sq.ft.) approx

This floor plan is for illustrative purposes only. It is not drawn to scale. Any measurements, floor areas (including any total floor area), openings and orientation are approximate. No details are guaranteed, they cannot be relied upon for any purpose and they do not form part of any agreement. No liability is taken for any error, omission or misstatement. A party must rely upon its own inspection(s). Powered by www.focalagent.com

#### Lounge

15' 5" x 10' 3" ( 4.70m x 3.12m )

#### Kitchen

9' 4" x 8' 1" ( 2.84m x 2.46m )

#### Landing

#### **Bedroom One**

10' 4" x 10' 9" ( 3.15m x 3.28m )

#### **Bedroom Two**

10' 5" x 7' 6" ( 3.17m x 2.29m )

#### **Bathroom**