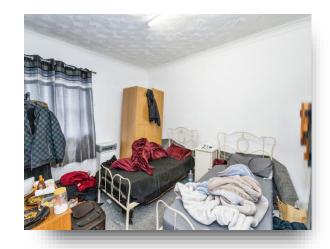

#### **Bedroom One**

10' 4" x 10' 9" ( 3.15m x 3.28m )

#### **Bedroom Two**

10' 5" x 7' 6" ( 3.17m x 2.29m )