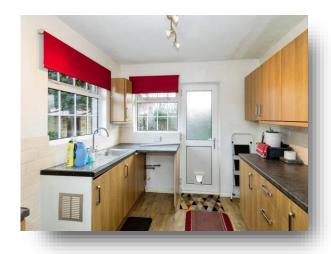

# welcome to

# **Green Farm Gardens, Portsmouth**

\*\*CHAIN FREE!\*\* \*\*\*GARAGE!\*\* We are thrilled to offer to the market this lovely three bedroom home located within the requested location of Green Farm Gardens.















This floor plan is for illustrative purposes only. It is not drawn to scale. Any measurements, floor areas (including any total floor area), openings and orientation are approximate. No details are guaranteed, they cannot be relied upon for any purpose and they do not form part of any agreement. No liability is taken for any error, omission or misstatement. A party must rely upon its own inspection(s). Powered by www.focalagent.com

#### **Entrance Porch**

#### **Entrance Hall**

### Cloakroom

#### Lounge

28' 11" x 11' 8" ( 8.81m x 3.56m )

### Kitchen

8' 1" x 9' 5" ( 2.46m x 2.87m )

## Landing

#### **Bedroom 1**

13' 7" x 11' 3" ( 4.14m x 3.43m )

#### **Bedroom 2**

12' 1" x 11' 4" ( 3.68m x 3.45m )

#### **Bedroom 3**

8' 6" x 6' 1" ( 2.59m x 1.85m )

#### **Bathroom**

##