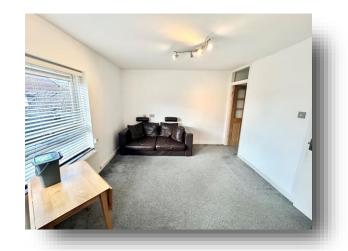

# Open Planned Living Space 11' 2" x 18' (3.40m x 5.49m)

**Storage Room** 7' 3" x 14' 4" Max ( 2.21m x 4.37m Max )