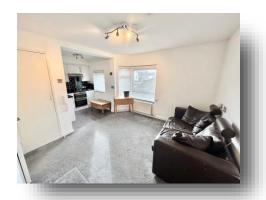

# Open Planned Living Space 11' 2" x 18' (3.40m x 5.49m)

**Storage Room** 7' 3" x 14' 4" Max ( 2.21m x 4.37m Max )