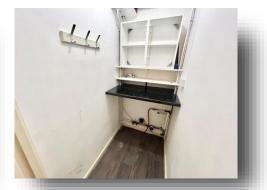

# Open Planned Living Space 11' 2" x 18' (3.40m x 5.49m)

**Storage Room** 7' 3" x 14' 4" Max ( 2.21m x 4.37m Max )