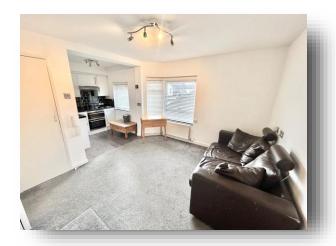

# Open Planned Living Space 11' 2" x 18' (3.40m x 5.49m)

**Storage Room** 7' 3" x 14' 4" Max ( 2.21m x 4.37m Max )