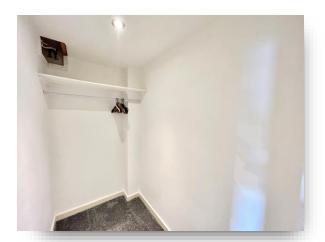

# Open Planned Living Space 11' 2" x 18' (3.40m x 5.49m)

**Storage Room** 7' 3" x 14' 4" Max ( 2.21m x 4.37m Max )