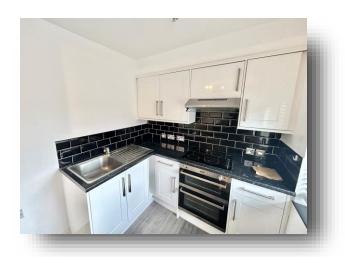

# Open Planned Living Space 11' 2" x 18' (3.40m x 5.49m)

**Storage Room** 7' 3" x 14' 4" Max ( 2.21m x 4.37m Max )