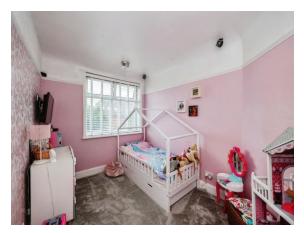

#### **Bedroom 1**

15' x 9' (4.57m x 2.74m)

Double glazed bay window to front, radiator, carpet.

#### **Bedroom 2**

12' x 11' (3.66m x 3.35m)

Double glazed window to front, radiator, carpet.

#### **Bedroom 3**

7' 11" x 7' (2.41m x 2.13m)

Double glazed bay window to front, radiator, carpet, under stairs storage.