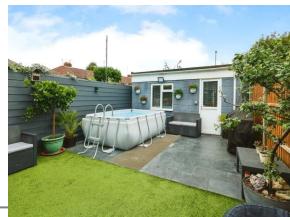

#### **Rear Garden**

Low maintenance rear garden, artificial grass, paved, outside lighting.

#### **Outbuilding**

17' 8" x 15' 1" (5.38m x 4.60m)

Double glazed door to rear and front, lighting, space for office, gym.

5 Dovercourt Road, PORTSMOUTH, Hampshire, PO6 2RZ

**Date:** 05 August 2024 **Property Ref and Version:** POR110862 - 0001