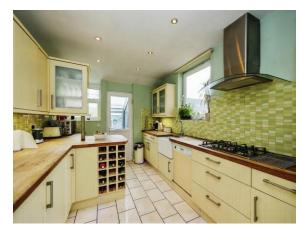

#### Kitchen

15' x 9' (4.57m x 2.74m)

Double glazed window to rear and side, double glazed door to utility room, spotlights, under floor heating, tiled splash backs, gas hob, extractor fan, built in dishwasher, double oven, tilted flooring.