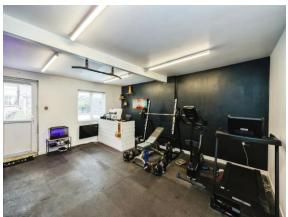

#### **Outbuilding**

17' 8" x 15' 1" (5.38m x 4.60m)

Double glazed door to rear and front, lighting, space for office, gym.

5 Dovercourt Road, PORTSMOUTH, Hampshire, PO6 2RZ

**Date:** 05 August 2024 **Property Ref and Version:** POR110862 - 0001

The current owners have built an outbuilding to the rear of the property which is currently being used as a gym and office space with electrics and lighting throughout.

With stairs leading to the first floor of the property you are greeted with two double bedrooms and a single bedroom. With a modern family bathroom as well.