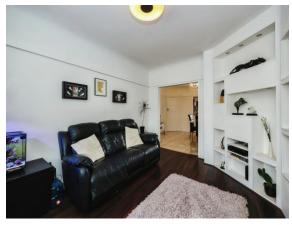

#### Lounge

15' x 10' (4.57m x 3.05m)

Double glazed bay window to front, laminate flooring, integrated storage, shelving.

#### **Dining Room**

14' x 12' (4.27m x 3.66m)

Double glazed window to rear, radiator, titled.