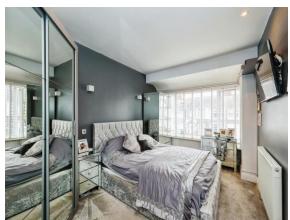

#### **Bedroom 1**

15' x 9' (4.57m x 2.74m)

Double glazed bay window to front, radiator, carpet.

#### **Bedroom 2**

12' x 11' (3.66m x 3.35m)

Double glazed window to front, radiator, carpet.