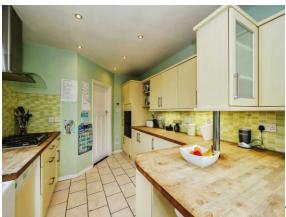

#### Kitchen

15' x 9' (4.57m x 2.74m)

Double glazed window to rear and side, double glazed door to utility room, spotlights, under floor heating, tiled splash backs, gas hob, extractor fan, built in dishwasher, double oven, tilted flooring.

## >> property images

**Your Fox & Sons office:** 126 London Road, PORTSMOUTH, Hampshire, PO2 9DE **T** 023 9267 1110 **E** Portsmouth@fox-and-sons.co.uk

7

5 Dovercourt Road, PORTSMOUTH, Hampshire, PO6 2RZ