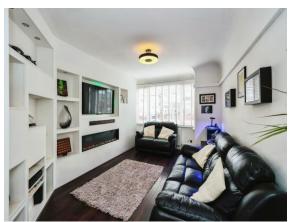

#### Lounge

15' x 10' (4.57m x 3.05m)

Double glazed bay window to front, laminate flooring, integrated storage, shelving.

## >> property images

**Your Fox & Sons office:** 126 London Road, PORTSMOUTH, Hampshire, PO2 9DE **T** 023 9267 1110 **E** Portsmouth@fox-and-sons.co.uk

7

5 Dovercourt Road, PORTSMOUTH, Hampshire, PO6 2RZ