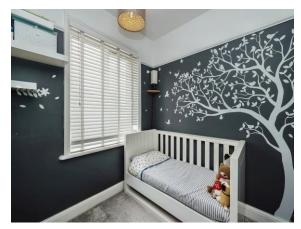

#### **Bedroom 3**

7' 11" x 7' (2.41m x 2.13m)

Double glazed bay window to front, radiator, carpet, under stairs storage.