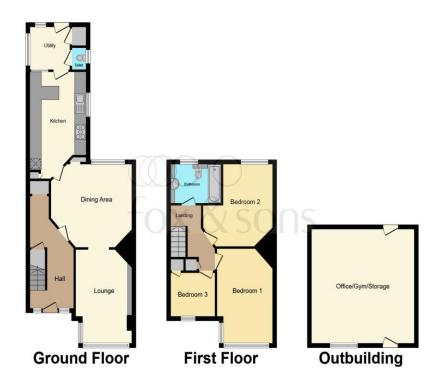

#### **Entrance Hall**

Double glazed door to front, under stairs storage, stairs from ground floor.

#### Cloakroom

Downstairs toilet, double glazed window to rear.

#### Lounge

15' x 10' (4.57m x 3.05m)

Double glazed bay window to front, laminate flooring, integrated storage, shelving.

#### **Dining Room**

14' x 12' (4.27m x 3.66m)

Double glazed window to rear, radiator, titled.

#### Kitchen

15' x 9' (4.57m x 2.74m)

Double glazed window to rear and side, double glazed door to utility room, spotlights, under floor heating, tiled splash backs, gas hob, extractor fan, built in dishwasher, double oven, tilted flooring.

#### **Utility Room**

15' x 4' (4.57m x 1.22m)

Plumbing for washing machine.

#### Landing

Stairs from ground floor to first floor, under stairs storage.

#### **Bathroom**

Double glazed window to rear, vanity unit, toilet, bath with overhead shower.

#### **Bedroom 1**

15' x 9' (4.57m x 2.74m)

Double glazed bay window to front, radiator, carpet.

#### **Bedroom 2**

12' x 11' (3.66m x 3.35m)

Double glazed window to front, radiator, carpet.

#### **Bedroom 3**

7' 11" x 7' (2.41m x 2.13m)

Double glazed bay window to front, radiator, carpet, under stairs storage.

#### **Rear Garden**

Low maintenance rear garden, artificial grass, paved, outside lighting.

#### **Outbuilding**

17' 8" x 15' 1" (5.38m x 4.60m)

Double glazed door to rear and front, lighting, space for office, gym.

5 Dovercourt Road, PORTSMOUTH, Hampshire, PO6 2RZ

**Date:** 05 August 2024 **Property Ref and Version:** POR110862 - 0001

## >> floor plan

This floor plan is for illustrative purposes only. It is not drawn to scale. Any measurements, floor areas (including any total floor area), openings and orientation are approximate. No details are guaranteed, they cannot be relied upon for any purpose and they do not form part of any agreement. No liability is taken for any error, omission or misstatement. A party must rely upon its own inspection(s). Powered by www.focalagent.com