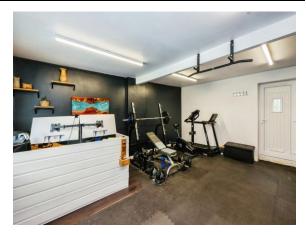

The current owners have built an outbuilding to the rear of the property which is currently being used as a gym and office space with electrics and lighting throughout.

With stairs leading to the first floor of the property you are greeted with two double bedrooms and a single bedroom. With a modern family bathroom as well.

#### **Outbuilding**

17' 8" x 15' 1" (5.38m x 4.60m)

Double glazed door to rear and front, lighting, space for office, gym.

5 Dovercourt Road, PORTSMOUTH, Hampshire, PO6 2RZ

**Date:** 05 August 2024 **Property Ref and Version:** POR110862 - 0001