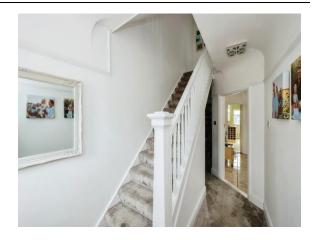

#### **Entrance Hall**

Double glazed door to front, under stairs storage, stairs from ground floor.

#### Landing

Stairs from ground floor to first floor, under stairs storage.