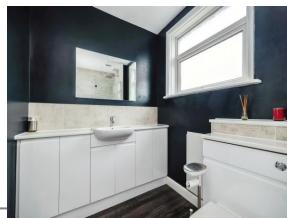

#### **Bathroom**

Double glazed window to rear, vanity unit, toilet, bath with overhead shower.