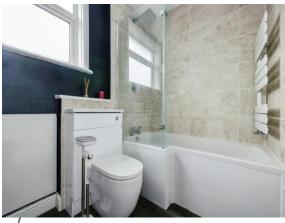

#### **Bathroom**

Double glazed window to rear, vanity unit, toilet, bath with overhead shower.