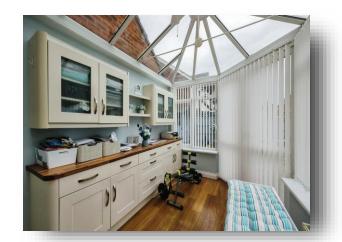

# welcome to

# **Valiant Gardens, Portsmouth**

We are delighted to welcome to market this stunning link-detached property in the highly popular area in Hilsea. With off road parking and a garage this property is a must see.















This floor plan is for illustrative purposes only. It is not drawn to scale. Any measurements, floor areas (including any total floor area), openings and orientation are approximate. No details are guaranteed, they cannot be relied upon for any purpose and they do not form part of any agreement. No liability is taken for any error, omission or misstatement. A party must rely upon its own inspection(s). Powered by www.focalagent.com

#### **Entrance Porch**

### Cloakroom

### Lounge

15' 2" x 12' 7" ( 4.62m x 3.84m )

# **Dinning Room**

10' 5" x 8' 2" ( 3.17m x 2.49m )

#### Kitchen

11' x 7' 5" ( 3.35m x 2.26m )

### Conservatory

13' x 8' 7" ( 3.96m x 2.62m )

## Landing

### **Bathroom**

#### **Bedroom 1**

9' 11" x 10' 3" ( 3.02m x 3.12m )

#### **En Suite**

### **Bedroom 2**