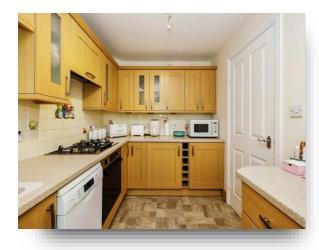

# welcome to

# **Valiant Gardens, Portsmouth**

We are delighted to welcome to market this stunning link-detached property in the highly popular area in Hilsea. With off road parking and a garage this property is a must see.















This floor plan is for illustrative purposes only. It is not drawn to scale. Any measurements, floor areas (including any total floor area), openings and orientation are approximate. No details are guaranteed, they cannot be relied upon for any purpose and they do not form part of any agreement. No liability is taken for any error, omission or misstatement. A party must rely upon its own inspection(s). Powered by www.focalagent.com

#### **Entrance Porch**

### Cloakroom

### Lounge

15' 2" x 12' 7" ( 4.62m x 3.84m )

# **Dinning Room**

10' 5" x 8' 2" ( 3.17m x 2.49m )

#### Kitchen

11' x 7' 5" ( 3.35m x 2.26m )

### Conservatory

13' x 8' 7" ( 3.96m x 2.62m )

## Landing

### **Bathroom**

#### **Bedroom 1**

9' 11" x 10' 3" ( 3.02m x 3.12m )

#### **En Suite**

### **Bedroom