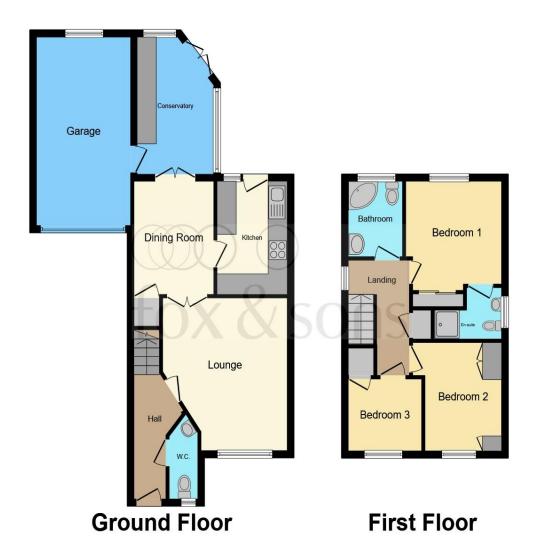

This floor plan is for illustrative purposes only. It is not drawn to scale. Any measurements, floor areas (including any total floor area), openings and orientation are approximate. No details are guaranteed, they cannot be relied upon for any purpose and they do not form part of any agreement. No liability is taken for any error, omission or misstatement. A party must rely upon its own inspection(s). Powered by www.focalagent.com

#### **Entrance Porch**

### Cloakroom

### Lounge

15' 2" x 12' 7" ( 4.62m x 3.84m )

# **Dinning Room**

10' 5" x 8' 2" ( 3.17m x 2.49m )

#### Kitchen

11' x 7' 5" ( 3.35m x 2.26m )

### Conservatory

13' x 8' 7" ( 3.96m x 2.62m )

## Landing

### **Bathroom**

#### **Bedroom 1**

9' 11" x 10' 3" ( 3.02m x 3.12m )

#### **En Suite**

### **Bedroom 2**

10' 2" x 7' 10" ( 3.10m x 2.39m )

#### **Bedroom 3**

7' x 7' 8" ( 2.13m x 2.34m )

## Garage

18' x 9' 2" ( 5.49m x 2.79m )