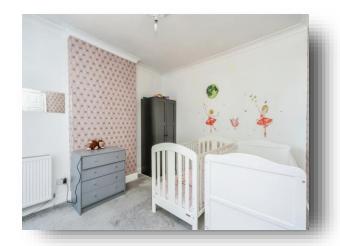

#### **Bedroom 1**

11' 10" x 13' 9" MAX ( 3.61m x 4.19m MAX )

### **Bedroom 2**

11' 11" x 10' 4" MAX ( 3.63m x 3.15m MAX )

#### **Bedroom 3**

11' 8" x 8' 2" ( 3.56m x 2.49m )