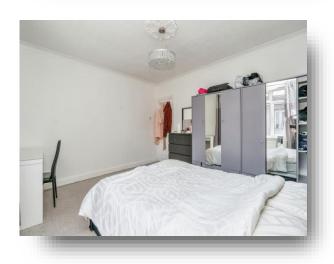

#### **Bedroom 1**

11' 10" x 13' 9" MAX ( 3.61m x 4.19m MAX )

### **Bedroom 2**

11' 11" x 10' 4" MAX ( 3.63m x 3.15m MAX )

#### **Bedroom 3**

11' 8" x 8' 2" ( 3.56m x 2.49m )