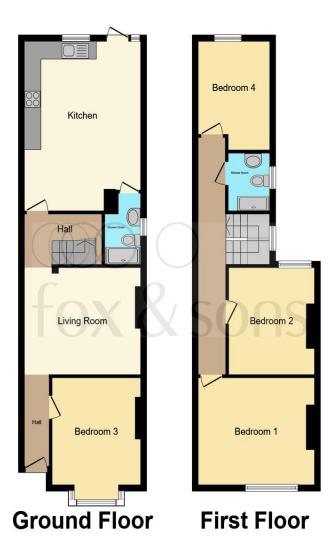

# **Connaught Road, Portsmouth**

\*\*CHAIN FREE FAMILY HOME!\*\* We are absolutely delighted to welcome to the market this three bedroom family located centrally in Portsmouth on Connaught Road.

This floor plan is for illustrative purposes only. It is not drawn to scale. Any measurements, floor areas (including any total floor area), openings and orientation are approximate. No details are guaranteed, they cannot be relied upon for any purpose and they do not form part of any agreement. No liability is taken for any error, omission or misstatement. A party must rely upon its own inspection(s). Powered by www.focalagent.com

## Lounge

14' 6" x 10' 5" MAX ( 4.42m x 3.17m MAX )

## **Dinning Room**

11' 10" x 13' 5" MAX ( 3.61m x 4.09m MAX )

#### Kitchen

8' 7" x 13' 7" ( 2.62m x 4.14m )

#### **Bedroom 1**

11' 10" x 13' 9" MAX ( 3.61m x 4.19m MAX )

### **Bedroom 2**

11' 11" x 10' 4" MAX ( 3.63m x 3.15m MAX )

#### **Bedroom 3**

11' 8" x 8' 2" ( 3.56m x 2.49m )