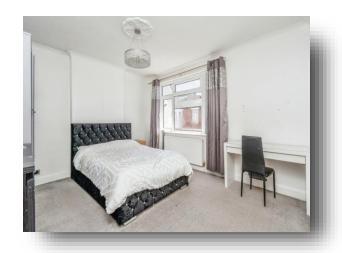

#### **Bedroom 1**

11' 10" x 13' 9" MAX ( 3.61m x 4.19m MAX )

### **Bedroom 2**

11' 11" x 10' 4" MAX ( 3.63m x 3.15m MAX )

#### **Bedroom 3**

11' 8" x 8' 2" ( 3.56m x 2.49m )