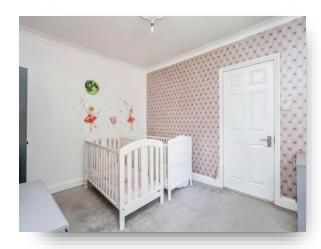

#### **Bedroom 1**

11' 10" x 13' 9" MAX ( 3.61m x 4.19m MAX )

### **Bedroom 2**

11' 11" x 10' 4" MAX ( 3.63m x 3.15m MAX )

#### **Bedroom 3**

11' 8" x 8' 2" ( 3.56m x 2.49m )