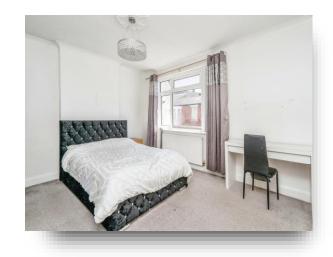

#### **Bedroom 1**

11' 10" x 13' 9" MAX ( 3.61m x 4.19m MAX )

### **Bedroom 2**

11' 11" x 10' 4" MAX ( 3.63m x 3.15m MAX )

#### **Bedroom 3**

11' 8" x 8' 2" ( 3.56m x 2.49m )