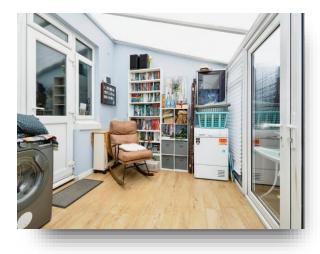

#### Lounge

11' 2" without bay x 11' ( 3.40m without bay x 3.35m )

**Dining Room** 14' 3" x 10' 2" ( 4.34m x 3.10m )

**Kitchen** 11' 2" x 6' 5" ( 3.40m x 1.96m )

**Conservatory** 9' x 12' 5" ( 2.74m x 3.78m )