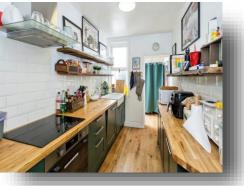

#### Lounge

11' 2" without bay x 11' ( 3.40m without bay x 3.35m )

**Dining Room** 14' 3" x 10' 2" ( 4.34m x 3.10m )

**Kitchen** 11' 2" x 6' 5" ( 3.40m x 1.96m )

**Conservatory** 9' x 12' 5" ( 2.74m x 3.78m )