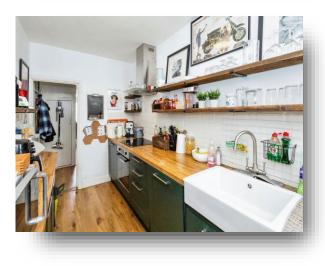

#### Lounge

11' 2" without bay x 11' ( 3.40m without bay x 3.35m )

**Dining Room** 14' 3" x 10' 2" ( 4.34m x 3.10m )

**Kitchen** 11' 2" x 6' 5" ( 3.40m x 1.96m )

**Conservatory** 9' x 12' 5" ( 2.74m x 3.78m )