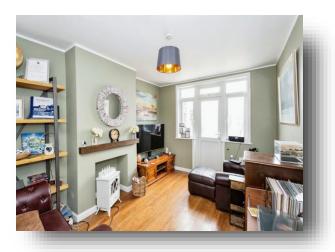

#### Lounge

11' 2" without bay x 11' ( 3.40m without bay x 3.35m )

**Dining Room** 14' 3" x 10' 2" ( 4.34m x 3.10m )

**Kitchen** 11' 2" x 6' 5" ( 3.40m x 1.96m )

**Conservatory** 9' x 12' 5" ( 2.74m x 3.78m )