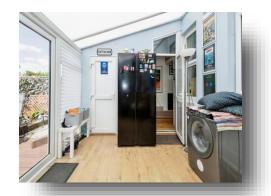

#### Lounge

11' 2" without bay x 11' ( 3.40m without bay x 3.35m )

**Dining Room** 14' 3" x 10' 2" ( 4.34m x 3.10m )

**Kitchen** 11' 2" x 6' 5" ( 3.40m x 1.96m )

**Conservatory** 9' x 12' 5" ( 2.74m x 3.78m )