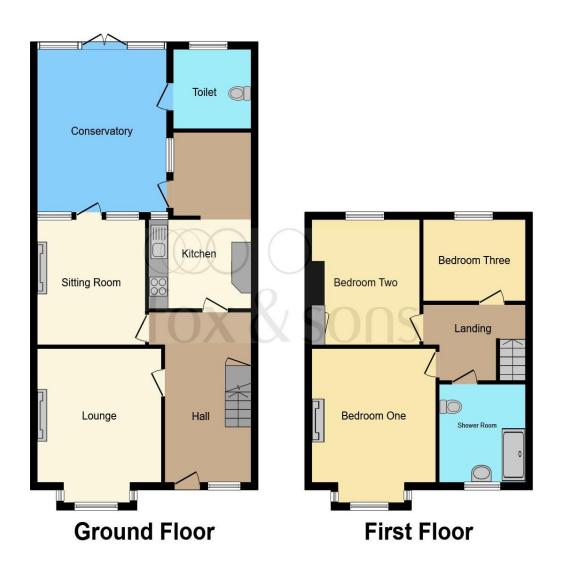

# Romsey Avenue, Portsmouth

\*\*THREE BEDROOMS\*\* \*\*DOWNSTAIRS W/C\*\* We are pleased to present to the market this charming three bedroom family located in Romsey Avenue, Baffins.

This floor plan is for illustrative purposes only. It is not drawn to scale. Any measurements, floor areas (including any total floor area), openings and orientation are approximate. No details are guaranteed, they cannot be relied upon for any purpose and they do not form part of any agreement. No liability is taken for any error, omission or misstatement. A party must rely upon its own inspection(s). Powered by www.focalagent.com

#### Lounge

11' 2" without bay x 11' ( 3.40m without bay x 3.35m )

**Dining Room** 14' 3" x 10' 2" ( 4.34m x 3.10m )

**Kitchen** 11' 2" x 6' 5" ( 3.40m x 1.96m )

**Conservatory** 9' x 12' 5" ( 2.74m x 3.78m )

### Cloakroom

#### Landing

**Bedroom One** 11' 2" without bay x 11' (3.40m without bay x 3.35m)

**Bedroom Two** 14' 3" x 10' 1" ( 4.34m x 3.07m )

**Bedroom Three** 11' 1" x 6' 5" ( 3.38m x 1.96m )

Bathroom

**Rear Garden** 