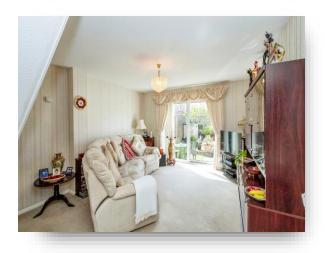

#### **Entrance Porch**

**Lounge** 16' 4" x 12' 3" ( 4.98m x 3.73m )

**Kitchen** 8' 5" x 9' (2.57m x 2.74m)

Landing

**Bedroom 1** 8' 6" x 12' 3" ( 2.59m x 3.73m )

**Bedroom 2** 10' 1" x 12' 4" ( 3.07m x 3.76m )