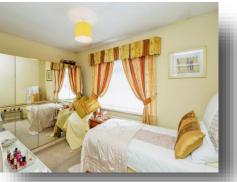

#### **Entrance Porch**

**Lounge** 16' 4" x 12' 3" ( 4.98m x 3.73m )

**Kitchen** 8' 5" x 9' (2.57m x 2.74m)

Landing

**Bedroom 1** 8' 6" x 12' 3" ( 2.59m x 3.73m )

**Bedroom 2** 10' 1" x 12' 4" ( 3.07m x 3.76m )