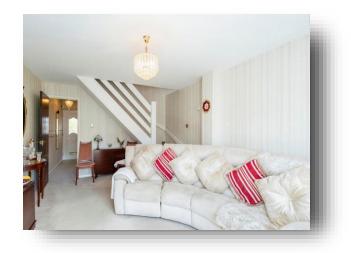

#### **Entrance Porch**

**Lounge** 16' 4" x 12' 3" ( 4.98m x 3.73m )

**Kitchen** 8' 5" x 9' (2.57m x 2.74m)

Landing

**Bedroom 1** 8' 6" x 12' 3" ( 2.59m x 3.73m )

**Bedroom 2** 10' 1" x 12' 4" ( 3.07m x 3.76m )