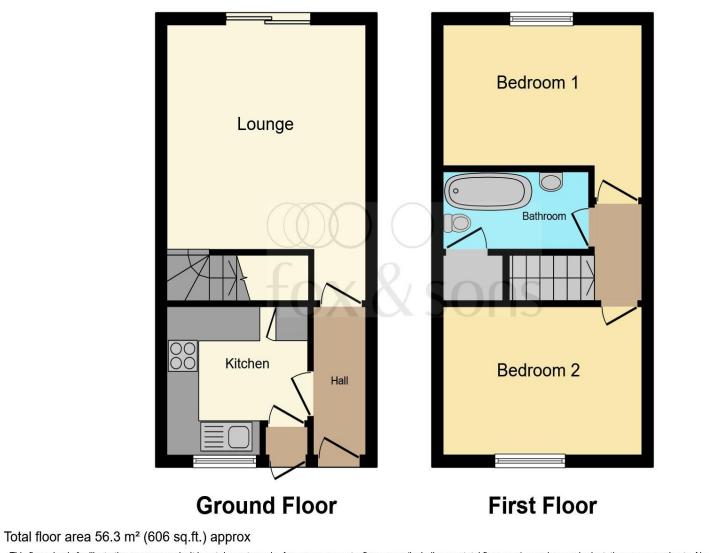

## South Road, Portsmouth

\*\*IMMACULATE CHAIN FREE HOME IN CENTRAL PORTSMOUTH!\*\* We are pleased to bring to the market this charming two bedroom home located in South Road, Portsmouth.

This floor plan is for illustrative purposes only. It is not drawn to scale. Any measurements, floor areas (including any total floor area), openings and orientation are approximate. No details are guaranteed, they cannot be relied upon for any purpose and they do not form part of any agreement. No liability is taken for any error, omission or misstatement. A party must rely upon its own inspection(s). Powered by www.focalagent.com

#### **Entrance Porch**

**Lounge** 16' 4" x 12' 3" ( 4.98m x 3.73m )

**Kitchen** 8' 5" x 9' (2.57m x 2.74m)

Landing

**Bedroom 1** 8' 6" x 12' 3" ( 2.59m x 3.73m )

**Bedroom 2** 10' 1" x 12' 4" ( 3.07m x 3.76m )