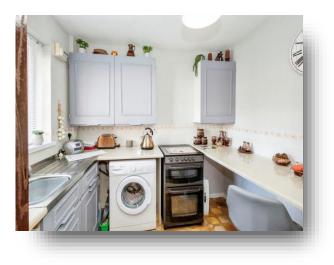

#### **Entrance Porch**

**Lounge** 16' 4" x 12' 3" ( 4.98m x 3.73m )

**Kitchen** 8' 5" x 9' (2.57m x 2.74m)

Landing

**Bedroom 1** 8' 6" x 12' 3" ( 2.59m x 3.73m )

**Bedroom 2** 10' 1" x 12' 4" ( 3.07m x 3.76m )