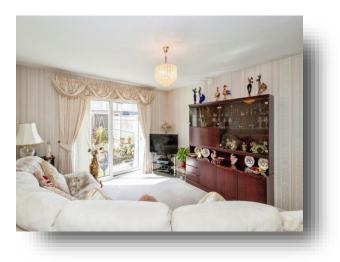

#### **Entrance Porch**

**Lounge** 16' 4" x 12' 3" ( 4.98m x 3.73m )

**Kitchen** 8' 5" x 9' (2.57m x 2.74m)

Landing

**Bedroom 1** 8' 6" x 12' 3" ( 2.59m x 3.73m )

**Bedroom 2** 10' 1" x 12' 4" ( 3.07m x 3.76m )