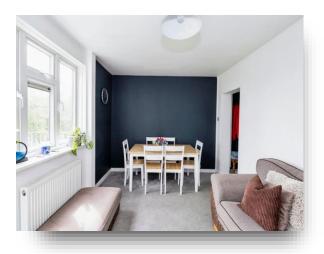

### **Lounge** 9' 11" x 16' 5" ( 3.02m x 5.00m )

**Kitchen** 9' x 11' 11" ( 2.74m x 3.63m )

Landing

**Bedroom One** 10' 3" x 13' (3.12m x 3.96m)

**Bedroom Two** 10' 5" x 12' (3.17m x 3.66m)

Bathroom

**Agents Notes** 