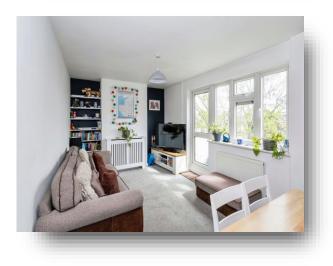

### **Lounge** 9' 11" x 16' 5" ( 3.02m x 5.00m )

**Kitchen** 9' x 11' 11" ( 2.74m x 3.63m )

Landing

**Bedroom One** 10' 3" x 13' (3.12m x 3.96m)

**Bedroom Two** 10' 5" x 12' (3.17m x 3.66m)

Bathroom

**Agents Notes** 