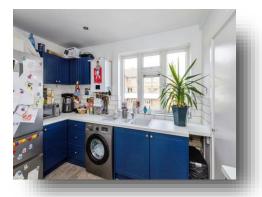

### **Lounge** 9' 11" x 16' 5" ( 3.02m x 5.00m )

**Kitchen** 9' x 11' 11" ( 2.74m x 3.63m )

Landing

**Bedroom One** 10' 3" x 13' (3.12m x 3.96m)

**Bedroom Two** 10' 5" x 12' (3.17m x 3.66m)

Bathroom

**Agents Notes** 