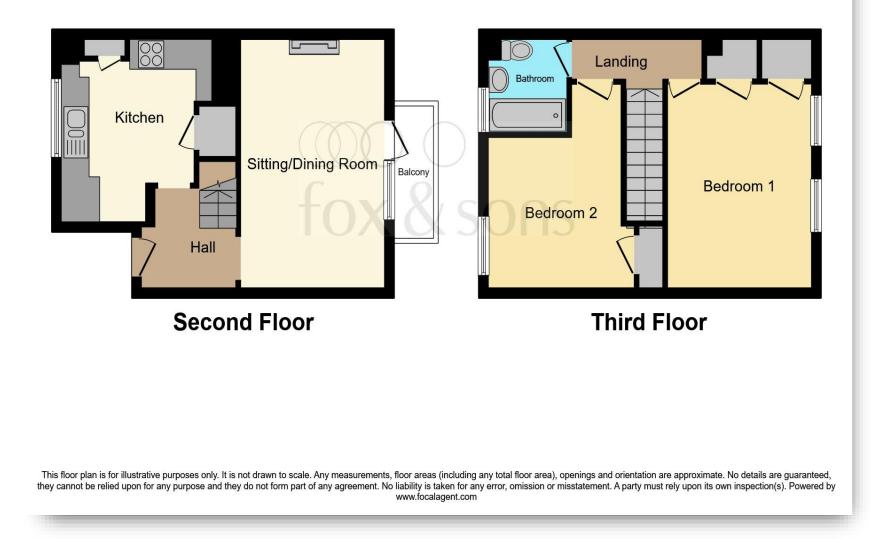

### **Lounge** 9' 11" x 16' 5" ( 3.02m x 5.00m )

**Kitchen** 9' x 11' 11" ( 2.74m x 3.63m )

Landing

**Bedroom One** 10' 3" x 13' (3.12m x 3.96m)

**Bedroom Two** 10' 5" x 12' (3.17m x 3.66m)

Bathroom

**Agents Notes** 