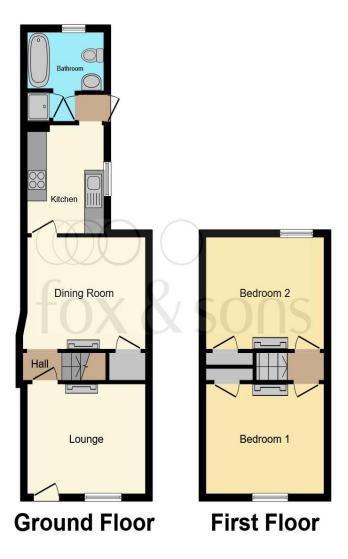

# **Liverpool Road, Portsmouth**

\*\*CHAIN FREE TWO BEDROOM FAMILY HOME!\*\* We are pleased to present this lovely two bedroom home located in Liverpool Road, Portsmouth.

This floor plan is for illustrative purposes only. It is not drawn to scale. Any measurements, floor areas (including any total floor area), openings and orientation are approximate. No details are guaranteed, they cannot be relied upon for any purpose and they do not form part of any agreement. No liability is taken for any error, omission or misstatement. A party must rely upon its own inspection(s). Powered by www.focalagent.com

#### **Entrance Hall**

## Lounge

10' 5" x 12' (3.17m x 3.66m)

## **Dining Room**

13' 6" x 12' (4.11m x 3.66m)

#### Kitchen

10' 3" x 8' (3.12m x 2.44m)

#### **Bathroom**

#### **Bedroom One**

10' 6" x 12' 2" ( 3.20m x 3.71m )

#### **Bedroom Two**

10' 5" x 12' 1" ( 3.17m x 3.68m )