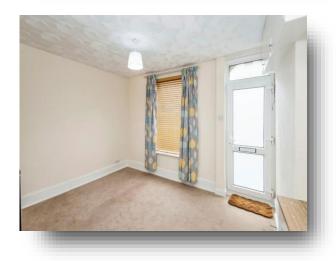

#### **Entrance Hall**

## Lounge

10' 5" x 12' (3.17m x 3.66m)

## **Dining Room**

13' 6" x 12' (4.11m x 3.66m)