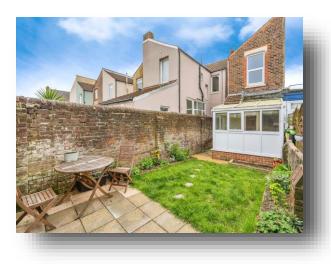

#### Lounge

11' 1" x 9' 9" ( 3.38m x 2.97m )

**Dining Room** 14' 4" x 8' 7" ( 4.37m x 2.62m )

**Kitchen** 12' 6" x 7' 8" ( 3.81m x 2.34m )

**Conservatory.** 8' 11" x 9' 1" ( 2.72m x 2.77m )

Landing

Bathroom