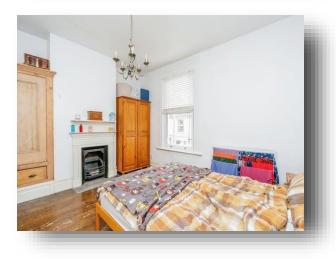

**Bedroom 1** 11' 11" x 13' 3" ( 3.63m x 4.04m )

**Bedroom 2** 11' 11" x 7' 1" ( 3.63m x 2.16m )

**Bedroom 3** 10' 2" x 8' 7" ( 3.10m x 2.62m )

**Agents Notes** 