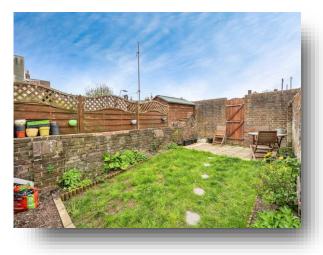

#### Lounge

11' 1" x 9' 9" ( 3.38m x 2.97m )

**Dining Room** 14' 4" x 8' 7" ( 4.37m x 2.62m )

**Kitchen** 12' 6" x 7' 8" ( 3.81m x 2.34m )

**Conservatory.** 8' 11" x 9' 1" ( 2.72m x 2.77m )

Landing

Bathroom