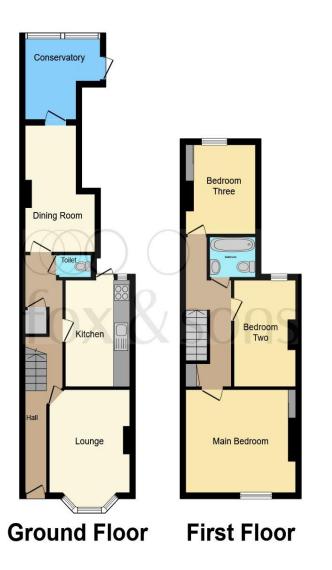

### Pitcroft Road, Portsmouth

\*\*THREE BEDROOM FAMILY HOME IN CENTRAL PORTSMOUTH!\*\* We are pleased to present this charming three bedroom family home located in central Portsmouth, Pitcroft Road.

This floor plan is for illustrative purposes only. It is not drawn to scale. Any measurements, floor areas (including any total floor area), openings and orientation are approximate. No details are guaranteed, they cannot be relied upon for any purpose and they do not form part of any agreement. No liability is taken for any error, omission or misstatement. A party must rely upon its own inspection(s). Powered by www.focalagent.com

#### Lounge

11' 1" x 9' 9" ( 3.38m x 2.97m )

**Dining Room** 14' 4" x 8' 7" ( 4.37m x 2.62m )

**Kitchen** 12' 6" x 7' 8" ( 3.81m x 2.34m )

**Conservatory.** 8' 11" x 9' 1" ( 2.72m x 2.77m )

Landing

Bathroom

**Bedroom 1** 11' 11" x 13' 3" ( 3.63m x 4.04m )

**Bedroom 2** 11' 11" x 7' 1" ( 3.63m x 2.16m )

**Bedroom 3** 10' 2" x 8' 7" ( 3.10m x 2.62m )

**Agents Notes** 