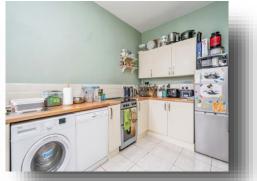

#### Lounge

11' 1" x 9' 9" ( 3.38m x 2.97m )

**Dining Room** 14' 4" x 8' 7" ( 4.37m x 2.62m )

**Kitchen** 12' 6" x 7' 8" ( 3.81m x 2.34m )

**Conservatory.** 8' 11" x 9' 1" ( 2.72m x 2.77m )

Landing

Bathroom

## **Pitcroft Road, Portsmouth**

- Three Bedrooms
- Downstairs W/C
- **Spacious Kitchen**
- Fantastic first time buy
- Period features

Tenure: Freehold EPC Rating: C