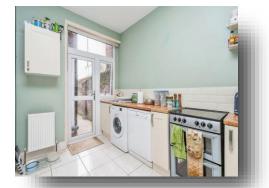

#### Lounge

11' 1" x 9' 9" ( 3.38m x 2.97m )

**Dining Room** 14' 4" x 8' 7" ( 4.37m x 2.62m )

**Kitchen** 12' 6" x 7' 8" ( 3.81m x 2.34m )

**Conservatory.** 8' 11" x 9' 1" ( 2.72m x 2.77m )

Landing

Bathroom

## **Pitcroft Road, Portsmouth**

- Three Bedrooms
- Downstairs W/C
- **Spacious Kitchen**
- Fantastic first time buy
- Period features

Tenure: Freehold EPC Rating: C