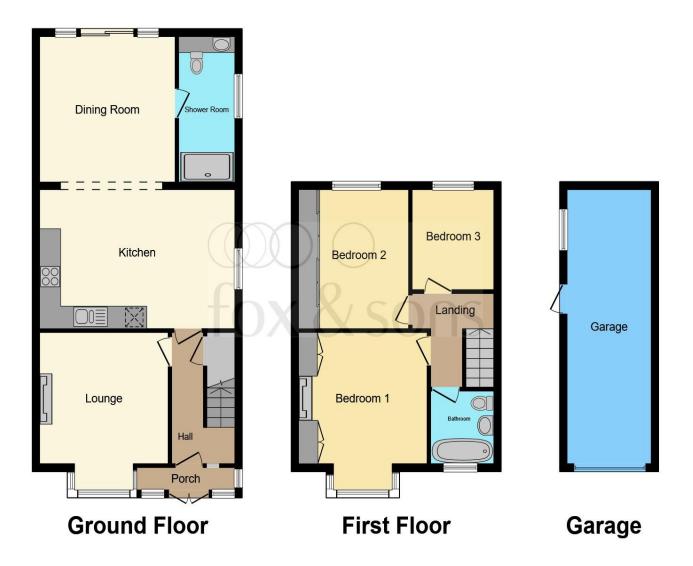

This floor plan is for illustrative purposes only. It is not drawn to scale. Any measurements, floor areas (including any total floor area), openings and orientation are approximate. No details are guaranteed, they cannot be relied upon for any purpose and they do not form part of any agreement. No liability is taken for any error, omission or misstatement. A party must rely upon its own inspection(s). Powered by www.focalagent.com

#### **Entrance Hall**

# Cloakroom

# Lounge

11' 6" without bay x 12' (3.51 m without bay x 3.66 m)

#### **Kitchen Dinner**

25' 6" MAX x 18' 4" MAX ( 7.77m MAX x 5.59m MAX )

#### **Bathroom**

#### **Bedroom 1**

11' x 14' 5" ( 3.35m x 4.39m )

## **Bedroom 2**

12' 1" x 8' 6" ( 3.68m x 2.59m )

### **Bedroom 3**

8' 8" x 7' 6" ( 2.64m x 2.29m )

#### **Rear Garden**

## Garage

24' 1" x 8' (7.34m x 2.44m)