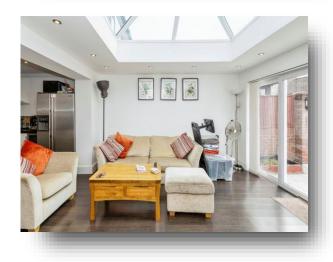

# Lounge

11' 6" without bay x 12' (3.51 m without bay x 3.66 m)

#### **Kitchen Dinner**

25' 6" MAX x 18' 4" MAX ( 7.77m MAX x 5.59m MAX )