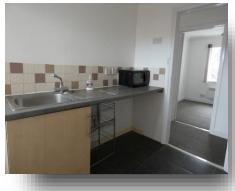

#### Kitchen

8' 6" x 8' (2.59m x 2.44m) Double glazed door to communal stairs, wall and base units, stainless steel sink and drainer, electric oven, gas hob, tiled flooring, space for appliances.