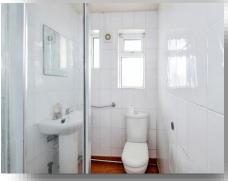

#### Bathroom

Tiled flooring, toilet, wash hand basin, storage cupboard, double glazed window to side.