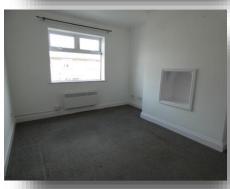

#### Lounge

13' 4" x 10' 2" ( 4.06m x 3.10m ) Double glazed window to rear, electric radiator, carpet.

#### Bedroom 1

9' 5" x 11' 4" ( 2.87m x 3.45m ) Double glazed window to rear, electric radiator, carpet.

#### Bedroom 2

9' 7" x 8' 1" ( 2.92m x 2.46m ) Double glazed window to side, electric radiator, carpet.