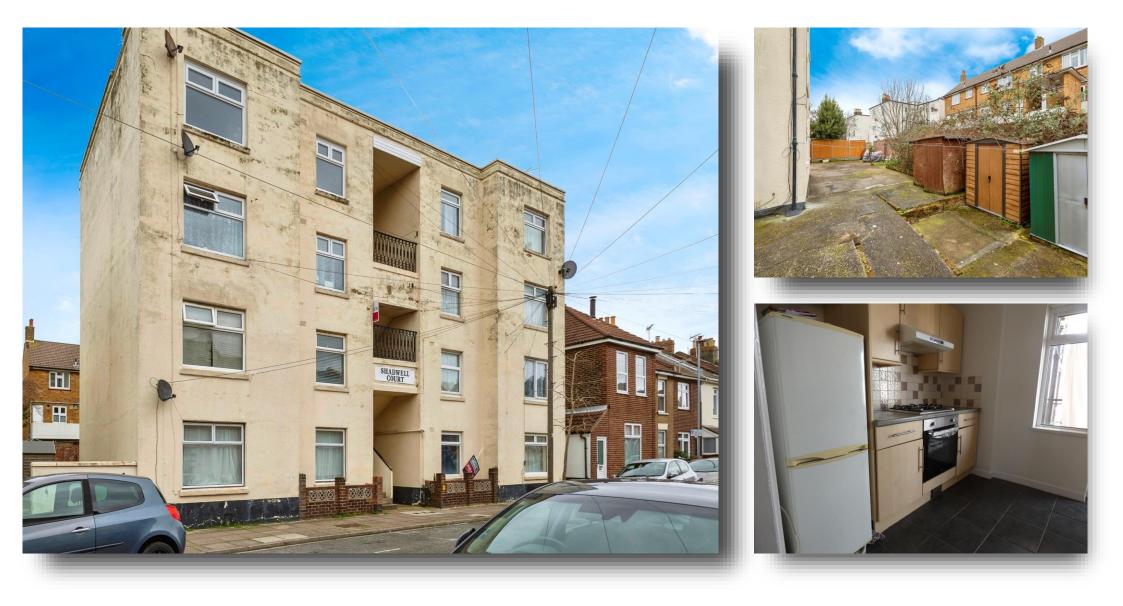

## Shadwell Court Winstanley Road, Portsmouth

- No onward chain
- Fantastic first time purchase or investment
- Close to local amenities
- Two double bedrooms
- First floor apartment

#### Tenure: Leasehold EPC Rating: E

This is a Leasehold property with details as follows; Term of Lease 125 years from 25 Sep 1973. Should you require further information please contact the branch. Please Note additional fees could be incurred for items such as Leasehold packs.

#### Kitchen

8' 6" x 8' (2.59m x 2.44m) Double glazed door to communal stairs, wall and base units, stainless steel sink and drainer, electric oven, gas hob, tiled flooring, space for appliances.