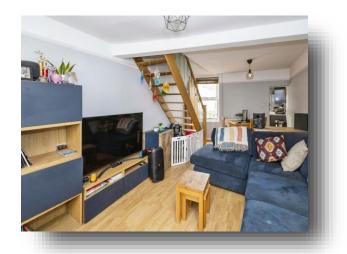

# welcome to

# **Clarkes Road, Portsmouth**

We are delighted to present this modern two bedroom house to the market in Clarkes Road, Portsmouth.















Total floor area 60.2 sq.m. (648 sq.ft.) approx

This floorplan is for illustrative purposes only and is not drawn to scale. Measurements, floor-areas, openings and orientations are approximate. They should not be relied upon for any purpose and do not form any part of an agreement. No liability is taken for any error or mis-statement. All parties must rely on their own inspections.

### **Lounge Dining Room**

21' 5" x 11' 2" ( 6.53m x 3.40m )

#### Kitchen

12' 5" x 6' 6" ( 3.78m x 1.98m )

#### **Bathroom**

**Rear Garden** 

## Landing

#### **Bedroom 1**

9' 10" x 11' 3" ( 3.00m x 3.43m )

#### **Bedroom 2**

11' 10" x 8' ( 3.61m x 2.44m )

### welcome to

# **Clarkes Road, Portsmouth**

- Two double bedrooms
- Open plan lounge/diner
- Modern kitchen
- Modern bathroom
-