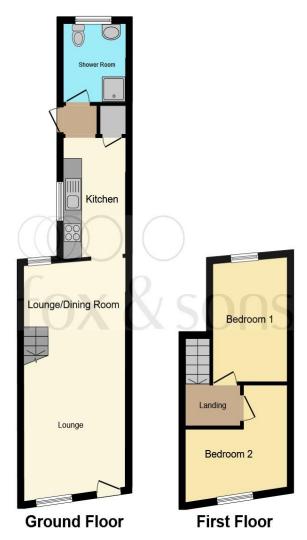

# **Clarkes Road, Portsmouth**

We are delighted to present this modern two bedroom house to the market in Clarkes Road, Portsmouth.

Total floor area 60.2 sq.m. (648 sq.ft.) approx

This floorplan is for illustrative purposes only and is not drawn to scale. Measurements, floor-areas, openings and orientations are approximate. They should not be relied upon for any purpose and do not form any part of an agreement. No liability is taken for any error or mis-statement. All parties must rely on their own inspections.

### **Lounge Dining Room**

21' 5" x 11' 2" ( 6.53m x 3.40m )

#### Kitchen

12' 5" x 6' 6" ( 3.78m x 1.98m )

#### **Bathroom**

**Rear Garden** 

## Landing

#### **Bedroom 1**

9' 10" x 11' 3" ( 3.00m x 3.43m )

#### **Bedroom 2**

11' 10" x 8' ( 3.61m x 2.44m )