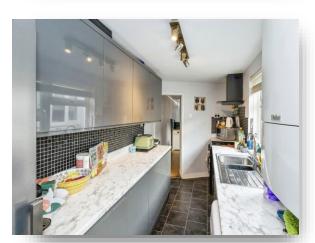

# welcome to

# **Clarkes Road, Portsmouth**

We are delighted to present this modern two bedroom house to the market in Clarkes Road, Portsmouth.















Total floor area 60.2 sq.m. (648 sq.ft.) approx

This floorplan is for illustrative purposes only and is not drawn to scale. Measurements, floor-areas, openings and orientations are approximate. They should not be relied upon for any purpose and do not form any part of an agreement. No liability is taken for any error or mis-statement. All parties must rely on their own inspections.

### **Lounge Dining Room**

21' 5" x 11' 2" ( 6.53m x 3.40m )

#### Kitchen

12' 5" x 6' 6" ( 3.78m x 1.98m )

#### **Bathroom**

**Rear Garden** 

## Landing

#### **Bedroom 1**

9' 10" x 11' 3" ( 3.00m x 3.43m )

#### **Bedroom 2**

11' 10" x 8' ( 3.61m x 2.44m )

### welcome to

# **Clarkes Road, Portsmouth**

- Two double bedrooms
- Open plan lounge/diner
- Modern kitchen
- Modern bathroom
- Low mainte