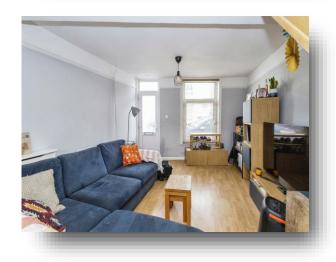

# welcome to

# **Clarkes Road, Portsmouth**

We are delighted to present this modern two bedroom house to the market in Clarkes Road, Portsmouth.















Total floor area 60.2 sq.m. (648 sq.ft.) approx

This floorplan is for illustrative purposes only and is not drawn to scale. Measurements, floor-areas, openings and orientations are approximate. They should not be relied upon for any purpose and do not form any part of an agreement. No liability is taken for any error or mis-statement. All parties must rely on their own inspections.

### **Lounge Dining Room**

21' 5" x 11' 2" ( 6.53m x 3.40m )

#### Kitchen

12' 5" x 6' 6" ( 3.78m x 1.98m )

#### **Bathroom**

**Rear Garden** 

## Landing

#### **Bedroom 1**

9' 10" x 11' 3" ( 3.00m x 3.43m )

#### **Bedroom 2**

11' 10" x 8' ( 3.61m x 2.44m )

### welcome to

# **Clarkes Road, Portsmouth**

- Two double bedrooms
- Open plan lounge/diner
- Modern kitchen
- Modern bathroom
- Low ma