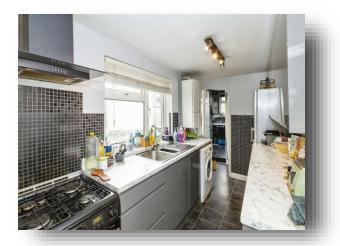

# welcome to

# **Clarkes Road, Portsmouth**

We are delighted to present this modern two bedroom house to the market in Clarkes Road, Portsmouth.















Total floor area 60.2 sq.m. (648 sq.ft.) approx

This floorplan is for illustrative purposes only and is not drawn to scale. Measurements, floor-areas, openings and orientations are approximate. They should not be relied upon for any purpose and do not form any part of an agreement. No liability is taken for any error or mis-statement. All parties must rely on their own inspections.

### **Lounge Dining Room**

21' 5" x 11' 2" ( 6.53m x 3.40m )

#### Kitchen

12' 5" x 6' 6" ( 3.78m x 1.98m )

#### **Bathroom**

**Rear Garden** 

## Landing

#### **Bedroom 1**

9' 10" x 11' 3" ( 3.00m x 3.43m )

#### **Bedroom 2**

11' 10" x 8' ( 3.61m x 2.44m )

### welcome to

# **Clarkes Road, Portsmouth**

- Two double bedrooms
- Open plan lounge/diner
- Modern kitchen
- Modern bathroom
- Low main