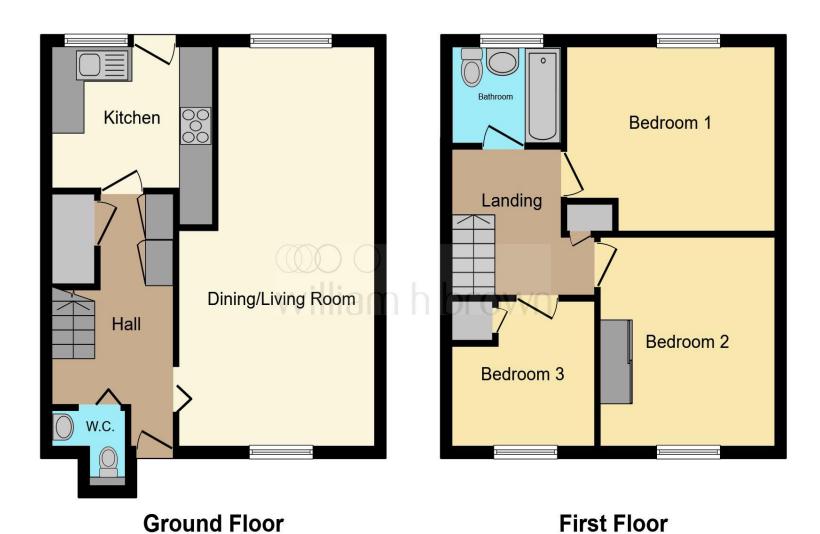

This floor plan is for illustrative purposes only. It is not drawn to scale. Any measurements, floor areas (including any total floor area), openings and orientation are approximate. No details are guaranteed, they cannot be relied upon for any purpose and they do not form part of any agreement. No liability is taken for any error, omission or misstatement. A party must rely upon its own inspection(s). Powered by www.focalagent.com

## Verbena Close, NOTTINGHAM

- Council Tax Band: A
- THREE BEDROOMS
- MID-TERRACED PROPERTY
- **DOWNSTAIRS WC**
- FRONT & REAR GARDEN SPACE

Tenure: Freehold EPC Rating: C

Council Tax Band: A