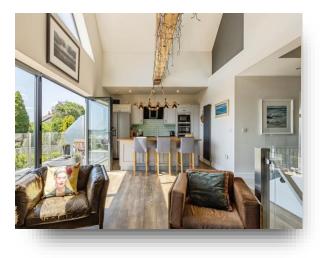

Catterley Hill Road, Nottingham NG3 7AR



# welcome to

# Catterley Hill Road, Nottingham

BEAUTIFUL FAMILY HOME located on Catterley Hill Road with AMPLE SPACE THROUGHOUT with 5 BEDROOMS, 3 BATHROOMS and MULTIPLE RECEPTION ROOMS \*\*RECENTLY RENOVATED & WELL-PRESENTED THROUGHOUT\*\* PRIVATE BALCONY AND LANDSCAPED GARDEN WITH FIRE-PIT AREA AND HOT TUB. TWO DRIVEWAYS & GARAGE.















This floor plan is for illustrative purposes only. It is not drawn to scale. Any measurements, floor areas (including any total floor area), openings and orientation are approximate. No details are guaranteed, they cannot be relied upon for any purpose and they do not form part of any agreement. No liability is taken for any error, omission or misstatement. A party must rely upon its own inspection(s). Powered by www.focalagent.com

#### **Ground Floor**

# Kitchen Diner Lounge

28' 4" MAX x 13' 1" MAX ( 8.64m MAX x 3.99m MAX )

### **Dining Room**

15' 4" MAX x 11' 1" MAX ( 4.67m MAX x 3.38m MAX )

### **Utility Room**

10' 5" MAX x 4' 7" MAX ( 3.17m MAX x 1.40m MAX )

### Living Room / Bedroom Two

14' 5" MAX x 10' 3" MAX ( 4.39m MAX x 3.12m MAX )

#### Bedroom Three

11' 9" MAX x