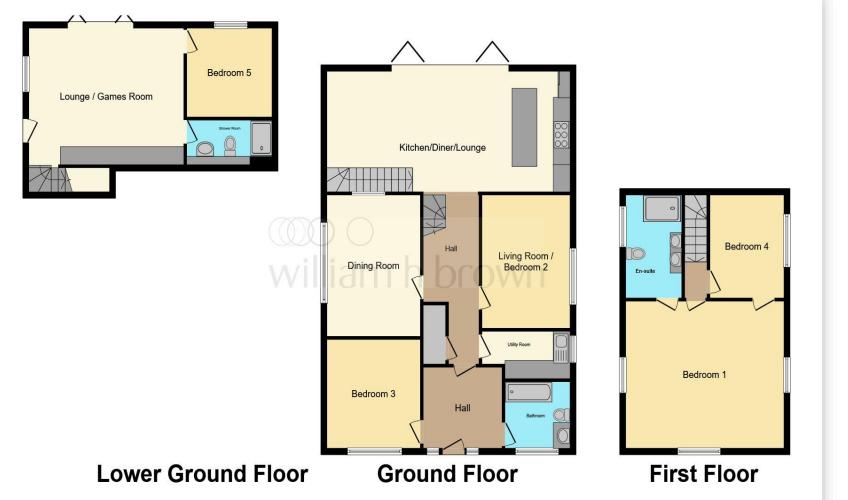

This floor plan is for illustrative purposes only. It is not drawn to scale. Any measurements, floor areas (including any total floor area), openings and orientation are approximate. No details are guaranteed, they cannot be relied upon for any purpose and they do not form part of any agreement. No liability is taken for any error, omission or misstatement. A party must rely upon its own inspection(s). Powered by www.focalagent.com

#### **Ground Floor**

# Kitchen Diner Lounge

28' 4" MAX x 13' 1" MAX ( 8.64m MAX x 3.99m MAX )

### **Dining Room**

15' 4" MAX x 11' 1" MAX ( 4.67m MAX x 3.38m MAX )

### **Utility Room**

10' 5" MAX x 4' 7" MAX ( 3.17m MAX x 1.40m MAX )

### Living Room / Bedroom Two

14' 5" MAX x 10' 3" MAX ( 4.39m MAX x 3.12m MAX )

#### Bedroom Three

11' 9" MAX x 11' 1" MAX ( 3.58m MAX x 3.38m MAX )

# **First Floor**

### Bedroom One

16' 2" MAX x 15' 11" MAX ( 4.93m MAX x 4.85m MAX )

### **Bedroom Four / Dressing Room**

11' 5" MAX x 8' 8" MAX ( 3.48m MAX x 2.64m MAX )

#### **Lower Ground Floor**

# Lounge / Games Room

18' 1" MAX x 17' 9" MAX ( 5.51m MAX x 5.41m MAX )

### **Bedroom Five**

11' 4" MAX x 9' 8" MAX ( 3.45m MAX x 2.95m MAX )