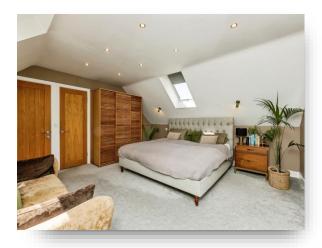

### Bedroom One

16' 2" MAX x 15' 11" MAX ( 4.93m MAX x 4.85m MAX )

### **Bedroom Four / Dressing Room**

11' 5" MAX x 8' 8" MAX ( 3.48m MAX x 2.64m MAX )