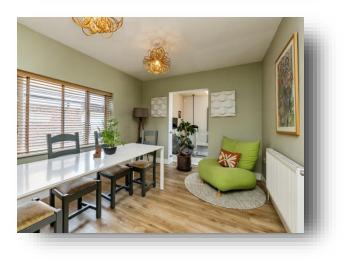

# Kitchen Diner Lounge

28' 4" MAX x 13' 1" MAX ( 8.64m MAX x 3.99m MAX )

### **Dining Room**

15' 4" MAX x 11' 1" MAX ( 4.67m MAX x 3.38m MAX )