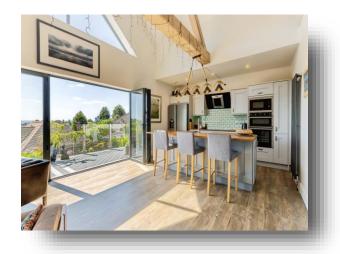

Catterley Hill Road, Nottingham NG3 7AR



# welcome to

# Catterley Hill Road, Nottingham

BEAUTIFUL FAMILY HOME located on Catterley Hill Road with AMPLE SPACE THROUGHOUT with 5 BEDROOMS, 3 BATHROOMS and MULTIPLE RECEPTION ROOMS \*\*RECENTLY RENOVATED & WELL-PRESENTED THROUGHOUT\*\* PRIVATE BALCONY AND LANDSCAPED GARDEN WITH FIRE-PIT AREA AND HOT TUB. TWO DRIVEWAYS & GARAGE.















This floor plan is for illustrative purposes only. It is not drawn to scale. Any measurements, floor areas (including any total floor area), openings and orientation are approximate. No details are guaranteed, they cannot be relied upon for any purpose and they do not form part of any agreement. No liability is taken for any error, omission or misstatement. A party must rely upon its own inspection(s). Powered by www.focalagent.com

#### **Ground Floor**

# Kitchen Diner Lounge

28' 4" MAX x 13' 1" MAX ( 8.64m MAX x 3.99m MAX )

### **Dining Room**

15' 4" MAX x 11' 1" MAX ( 4.67m MAX x 3.38m MAX )

### **Utility Room**

10' 5" MAX x 4' 7" MAX ( 3.17m MAX x 1.40m MAX )

### Living Room / Bedroom Two

14' 5" MAX x 10' 3" MAX ( 4.39m MAX x 3.12m MAX )

#### Bedroom Three

11' 9