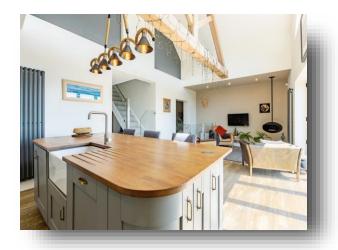

Catterley Hill Road, Nottingham NG3 7AR



# welcome to

# Catterley Hill Road, Nottingham

BEAUTIFUL FAMILY HOME located on Catterley Hill Road with AMPLE SPACE THROUGHOUT with 5 BEDROOMS, 3 BATHROOMS and MULTIPLE RECEPTION ROOMS \*\*RECENTLY RENOVATED & WELL-PRESENTED THROUGHOUT\*\* PRIVATE BALCONY AND LANDSCAPED GARDEN WITH FIRE-PIT AREA AND HOT TUB. TWO DRIVEWAYS & GARAGE.















This floor plan is for illustrative purposes only. It is not drawn to scale. Any measurements, floor areas (including any total floor area), openings and orientation are approximate. No details are guaranteed, they cannot be relied upon for any purpose and they do not form part of any agreement. No liability is taken for any error, omission or misstatement. A party must rely upon its own inspection(s). Powered by www.focalagent.com

#### **Ground Floor**

# Kitchen Diner Lounge

28' 4" MAX x 13' 1" MAX ( 8.64m MAX x 3.99m MAX )

### **Dining Room**

15' 4" MAX x 11' 1" MAX ( 4.67m MAX x 3.38m MAX )

### **Utility Room**

10' 5" MAX x 4' 7" MAX ( 3.17m MAX x 1.40m MAX )

### Living Room / Bedroom Two

14' 5" MAX x 10' 3" MAX ( 4.39m MAX x 3.12m MAX )

#### Bedroom Three

11' 9" MA