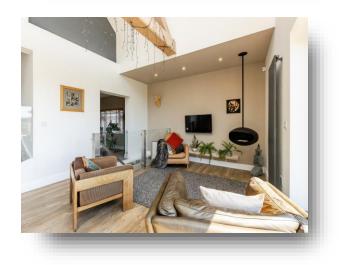

### Living Room / Bedroom Two

14' 5" MAX x 10' 3" MAX ( 4.39m MAX x 3.12m MAX )

# Lounge / Games Room

18' 1" MAX x 17' 9" MAX ( 5.51m MAX x 5.41m MAX )