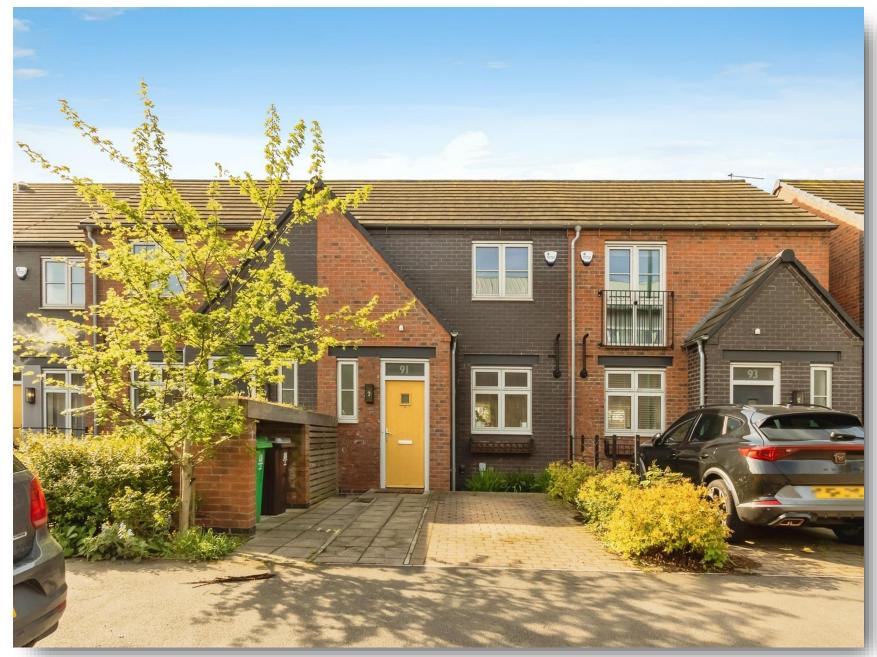

## **Perry Road, NOTTINGHAM**

TWO BEDROOM MID-TERRACED home located on Perry Road with OPEN PLAN LIVING KITCHEN and DOWNSTAIRS WC. OFF-STREET PARKING VIA DRIVEWAY and LOW MAINTENANCE ENCLOSED REAR GARDEN \*\*IDEAL FOR A RANGE OF BUYERS\*\* CLOSE PROXIMITY TO CITY HOSPITAL.

## Perry Road, NOTTINGHAM

- Council Tax Band: B
- \*\*\*GUIDE PRICE £210,000 £220,000\*\*\*
- MID-TERRACED TWO BEDROOM PROPERTY
- OFF-STREET PARKING VIA DRIVEWAY
- OPEN PLAN LIVING KITCHEN

Tenure: Freehold EPC Rating: B