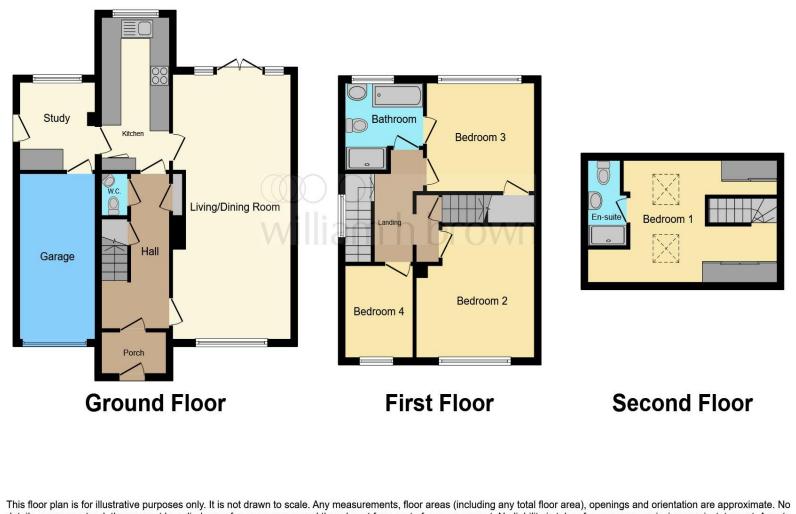

## Woodbank Drive, Wollaton Nottingham

FOUR BEDROOM SEMI-DETACHED property situated in a popular location within NG8 Wollaton. Ideal FAMILY HOME on Woodbank Drive. AMPLE OFF-STREET PARKING via GENEROUS DRIVEWAY & GARAGE. WELL MAINTAINED REAR GARDEN.

#### Woodbank Drive, Wollaton Nottingham

- Sale by Modern Auction (T&Cs apply)
- Subject to an undisclosed Reserve Price
- Buyers fees apply
- Council Tax Band: C
- FOUR BEDROOM SEMI-DETACHED FAMILY HOME

#### view this property online williamhbrown.co.uk/Property/NVS118018

Property Ref: NVS118018 - 0005 1. MONEY LAUNDERING REGULATIONS Intending purchasers will be asked to produce identification documentation at a later stage and we would ask for your co-operation in order that there is no delay in agreeing the sale. 2. These particulars do not constitute part or all of an offer or contract. 3. The measurements indicated are supplied for guidance only and as such must be considered incorrect. Potential buyers are advised to recheck measurements before committing to any expense. 4. We have not tested any apparatus, equipment, fixtures or services and it is in the buyers interest to check the working condition of any appliances. 5. Where an EPC, or a Home Report (Scotland only) is held for this property, it is available for inspection at the branch by appointment. If you require a printed version of a Home Report, you will need to pay a reasonable production charge reflecting printing and other costs. 6. We are not able to offer an opinion either written or verbal on the content of these reports and this must be obtained from your legal representative. 7. Whilst we take care in preparing these reports, a buyer should ensure that his/her legal representative confirms as soon as possible all matters relating to title including the extent and boundaries of the property and other important matters before exchange of contracts.