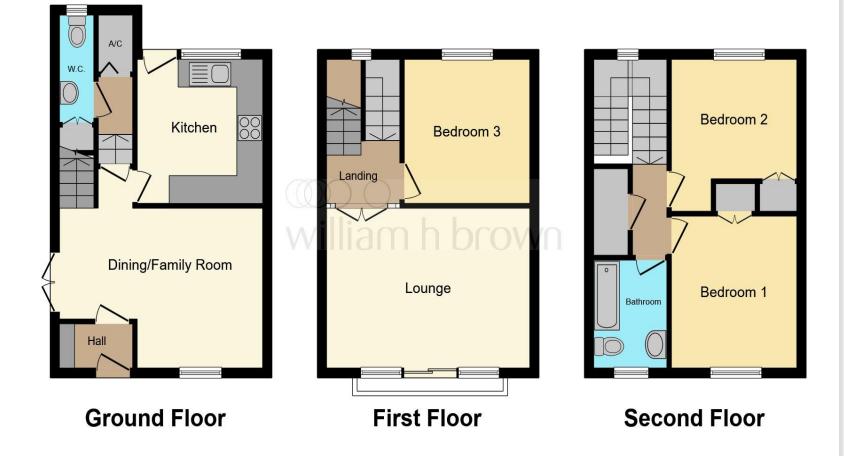

This floor plan is for illustrative purposes only. It is not drawn to scale. Any measurements, floor areas (including any total floor area), openings and orientation are approximate. No details are guaranteed, they cannot be relied upon for any purpose and they do not form part of any agreement. No liability is taken for any error, omission or misstatement. A party must rely upon its own inspection(s). Powered by www.focalagent.com

#### **Dining Room**

11' 4" MAX x 15' 10" MAX ( 3.45m MAX x 4.83m MAX )

## Kitchen

9' 10" MAX x 9' 6" MAX ( 3.00m MAX x 2.90m MAX )

## Living Room

15' 10" MAX x 11' 5" MAX ( 4.83m MAX x 3.48m MAX )

#### Bedroom One

10' MAX x 9' 7" MAX ( 3.05m MAX x 2.92m MAX )

## Bedroom Two

9' 7" MAX x 10' 9" MAX ( 2.92m MAX x 3.28m MAX )

## **Bedroom Three**

9' 7" MAX x 10' 10" MAX ( 2.92m MAX x 3.30m MAX )