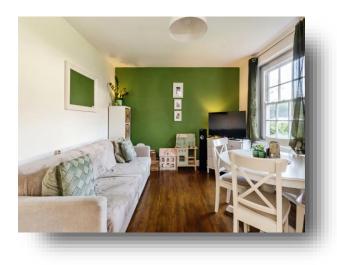

#### **Dining Room**

11' 4" MAX x 15' 10" MAX ( 3.45m MAX x 4.83m MAX )

## Living Room

15' 10" MAX x 11' 5" MAX ( 4.83m MAX x 3.48m MAX )