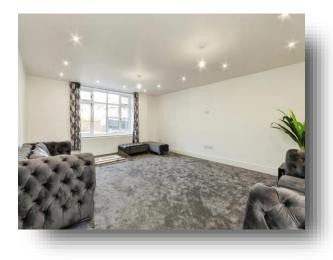

Living Room One 10' 10" MAX x 17' 9" MAX ( 3.30m MAX x 5.41m MAX )

Dining Room 21' MAX x 10' 11" MAX ( 6.40m MAX x 3.33m MAX )

Living Room Two 19' 9" MAX x 15' 5" MAX ( 6.02m MAX x 4.70m MAX )

**Kitchen One** 21' MAX x 7' 8" MAX ( 6.40m MAX x 2.34m MAX )