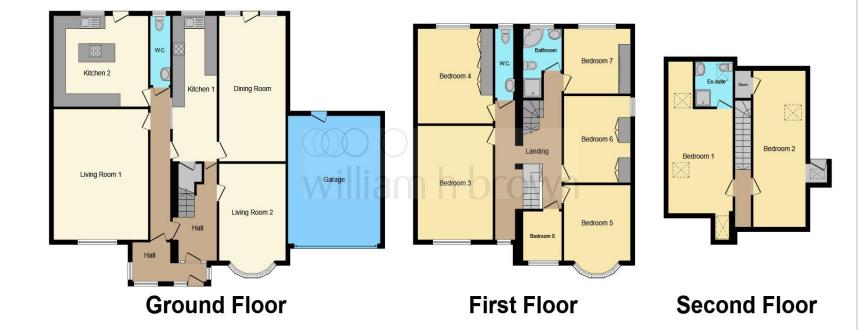

This floor plan is for illustrative purposes only. It is not drawn to scale. Any measurements, floor areas (including any total floor area), openings and orientation are approximate. No details are guaranteed, they cannot be relied upon for any purpose and they do not form part of any agreement. No liability is taken for any error, omission or misstatement. A party must rely upon its own inspection(s). Powered by www.focalagent.com

Living Room One 10' 10" MAX x 17' 9" MAX ( 3.30m MAX x 5.41m MAX )

Dining Room 21' MAX x 10' 11" MAX ( 6.40m MAX x 3.33m MAX )

Living Room Two 19' 9" MAX x 15' 5" MAX ( 6.02m MAX x 4.70m MAX )

**Kitchen One** 21' MAX x 7' 8" MAX ( 6.40m MAX x 2.34m MAX )

**Kitchen Two** 15' 3" MAX x 13' 8" MAX ( 4.65m MAX x 4.17m MAX )

**Bedroom Three** 12' 3" MAX x 19' 9" MAX ( 3.73m MAX x 6.02m MAX )

Bedroom Four 13' 10" MAX x 12' 3" MAX ( 4.22m MAX x 3.73m MAX )

**Bedroom Five** 11' 5" MAX x 10' 3" MAX ( 3.48m MAX x 3.12m MAX )

Bedroom Six 10' 10" MAX x 13' 1" MAX ( 3.30m MAX x 3.99m MAX )

Bedroom Seven 10' 9" MAX x 10' 7" MAX ( 3.28m MAX x 3.23m MAX )

Bedroom Eight 7' 5" MAX x 7' 6" MAX ( 2.26m MAX x 2.29m MAX )

Bedroom One 10' 6" MAX x 23' 2" MAX ( 3.20m MAX x 7.06m MAX )

Bedroom Two 23' 9" MAX x 9' 4" MAX ( 7.24m MAX x 2.84m MAX )