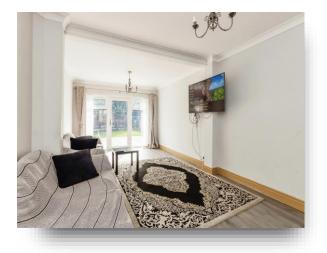

Living Room One 10' 10" MAX x 17' 9" MAX ( 3.30m MAX x 5.41m MAX )

Dining Room 21' MAX x 10' 11" MAX ( 6.40m MAX x 3.33m MAX )

Living Room Two 19' 9" MAX x 15' 5" MAX ( 6.02m MAX x 4.70m MAX )

**Kitchen One** 21' MAX x 7' 8" MAX ( 6.40m MAX x 2.34m MAX )