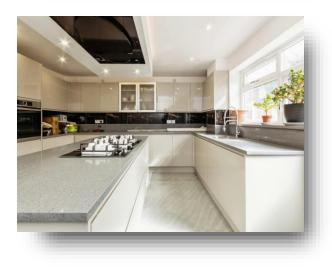

**Kitchen Two** 15' 3" MAX x 13' 8" MAX ( 4.65m MAX x 4.17m MAX )

**Bedroom Three** 12' 3" MAX x 19' 9" MAX ( 3.73m MAX x 6.02m MAX )

Bedroom Four 13' 10" MAX x 12' 3" MAX ( 4.22m MAX x 3.73m MAX )

**Bedroom Five** 11' 5" MAX x 10' 3" MAX ( 3.48m MAX x 3.12m MAX )

### Ranelagh Grove, Nottingham

- Council Tax Band: D
- EIGHT BEDROOM DETACHED PROPERTY
- AMPLE OFF-STREET PARKING VIA GENEROUS
  DRIVEWAY & DOUBLE GARAGE
- THREE RECEPTION ROOMS & TWO KITCHENS
- TWO MODERN BATHROOMS & TWO W/Cs