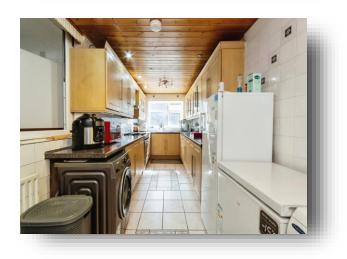

Living Room One 10' 10" MAX x 17' 9" MAX ( 3.30m MAX x 5.41m MAX )

Dining Room 21' MAX x 10' 11" MAX ( 6.40m MAX x 3.33m MAX )

Living Room Two 19' 9" MAX x 15' 5" MAX ( 6.02m MAX x 4.70m MAX )

**Kitchen One** 21' MAX x 7' 8" MAX ( 6.40m MAX x 2.34m MAX )

**Kitchen Two** 15' 3" MAX x 13' 8" MAX ( 4.65m MAX x 4.17m MAX )

**Bedroom Three** 12' 3" MAX x 19' 9" MAX ( 3.73m MAX x 6.02m MAX )

Bedroom Four 13' 10" MAX x 12' 3" MAX ( 4.22m MAX x 3.73m MAX )

**Bedroom Five** 11' 5" MAX x 10' 3" MAX ( 3.48m MAX x 3.12m MAX )