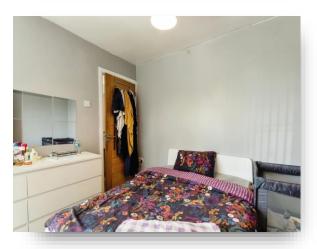

#### **Bedroom One**

11' 1" MAX x 9' 7" MAX ( 3.38m MAX x 2.92m MAX )

#### **Bedroom Two**

9' 11" MAX x 9' 7" MAX ( 3.02m MAX x 2.92m MAX )

#### **Bedroom Three**

8' MAX x 6' 10" MAX ( 2.44m MAX x 2.08m MAX )