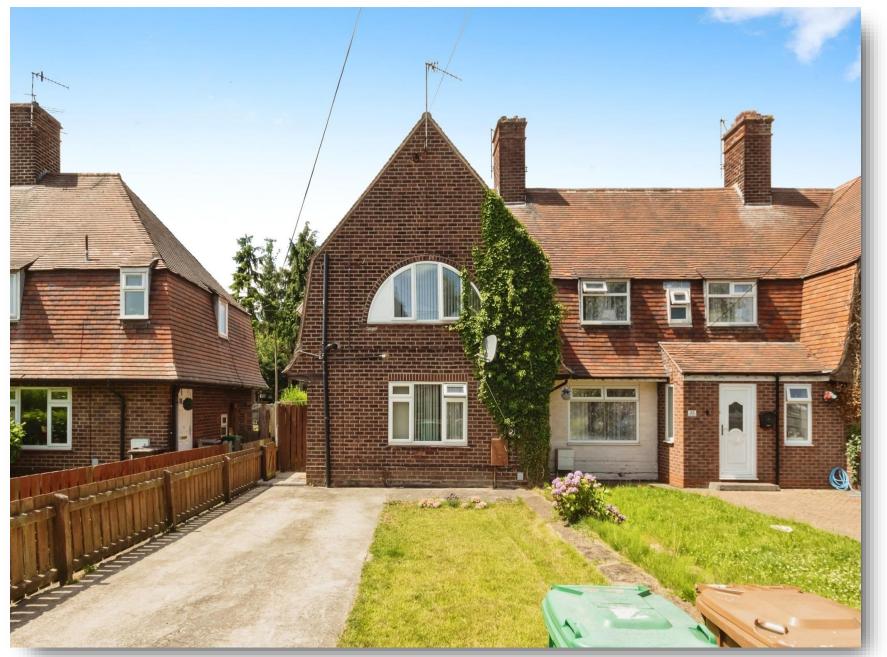

## Western Boulevard, Nottingham

THREE BEDROOM SEMI-DETACHED property on Western Boulevard with OFF-STREET PARKING VIA DRIVEWAY and ENCLOSED REAR GARDEN. SOUGHT AFTER NG8 LOCATION. Nottingham rail station within TWO MILES.

## Western Boulevard, Nottingham

- Council Tax Band: A
- SEMI-DETACHED PROPERTY
- THREE BEDROOMS
- DRIVEWAY FOR OFF-STREET PARKING
- FRONT GARDEN SPACE AND ENCLOSED REAR . GARDEN

Tenure: Freehold EPC Rating: D