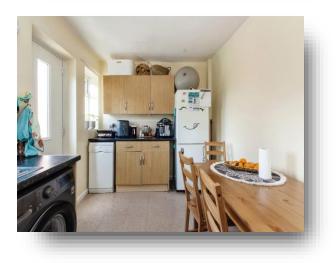

Western Boulevard, Nottingham NG8 1PE



## welcome to

## Western Boulevard, Nottingham

THREE BEDROOM SEMI-DETACHED property on Western Boulevard with OFF-STREET PARKING VIA DRIVEWAY and ENCLOSED REAR GARDEN. SOUGHT AFTER NG8 LOCATION. Nottingham rail station within TWO MILES.















This floor plan is for illustrative purposes only. It is not drawn to scale. Any measurements, floor areas (including any total floor area), openings and orientation are approximate. No details are guaranteed, they cannot be relied upon for any purpose and they do not form part of any agreement. No liability is taken for any error, omission or misstatement. A party must rely upon its own inspection(s). Powered by www.focalagent.com

Living Room

11' MAX x 10' 7" MAX ( 3.35m MAX x 3.23m MAX )

#### Kitchen

14' 4" MAX x 8' 4" MAX ( 4.37m MAX x 2.54m MAX )

#### **Bedroom One**

11' 1" MAX x 9' 7" MAX ( 3.38m MAX x 2.92m MAX )

#### **Bedroom Two**

9' 11" MAX x 9' 7" MAX ( 3.02m MAX x 2.92m MAX )

#### **Bedroom Three**

8' MAX x 6' 10" MAX ( 2.44m MAX x 2.08m MAX )

## welcome