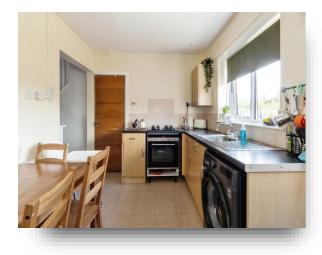

Western Boulevard, Nottingham NG8 1PE



## welcome to

## Western Boulevard, Nottingham

THREE BEDROOM SEMI-DETACHED property on Western Boulevard with OFF-STREET PARKING VIA DRIVEWAY and ENCLOSED REAR GARDEN. SOUGHT AFTER NG8 LOCATION. Nottingham rail station within TWO MILES.















This floor plan is for illustrative purposes only. It is not drawn to scale. Any measurements, floor areas (including any total floor area), openings and orientation are approximate. No details are guaranteed, they cannot be relied upon for any purpose and they do not form part of any agreement. No liability is taken for any error, omission or misstatement. A party must rely upon its own inspection(s). Powered by www.focalagent.com

Living Room

11' MAX x 10' 7" MAX ( 3.35m MAX x 3.23m MAX )

#### Kitchen

14' 4" MAX x 8' 4" MAX ( 4.37m MAX x 2.54m MAX )

#### **Bedroom One**

11' 1" MAX x 9' 7" MAX ( 3.38m MAX x 2.92m MAX )

#### **Bedroom Two**

9' 11" MAX x 9' 7" MAX ( 3.02m MAX x 2.92m MAX )

#### **Bedroom Three**

8' MAX x 6' 10" MAX ( 2.44m MAX x 2.08m MAX )

## welcome to

##