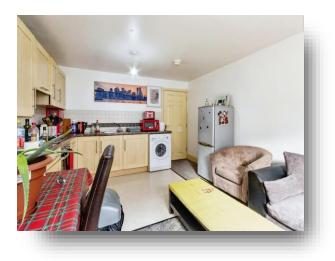

#### **Open Plan Living / Kitchen**

12' 1" MAX x 15' 10" MAX ( 3.68m MAX x 4.83m MAX )