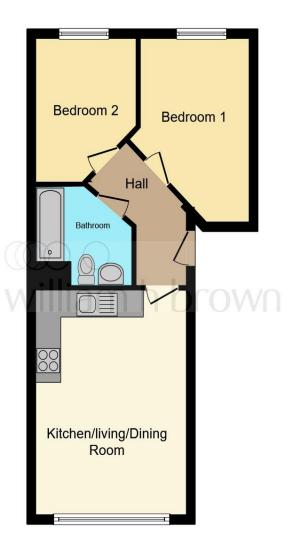

This floor plan is for illustrative purposes only. It is not drawn to scale. Any measurements, floor areas (including any total floor area), openings and orientation are approximate. No details are guaranteed, they cannot be relied upon for any purpose and they do not form part of any agreement. No liability is taken for any error, omission or misstatement. A party must rely upon its own inspection(s). Powered by www.focalagent.com

#### **Open Plan Living / Kitchen**

12' 1" MAX x 15' 10" MAX ( 3.68m MAX x 4.83m MAX )

#### **Bedroom One**

7' 9" MAX x 11' 5" MAX ( 2.36m MAX x 3.48m MAX )

#### **Bedroom Two**

12' 2" MAX x 7' 9" MAX ( 3.71m MAX x 2.36m MAX )