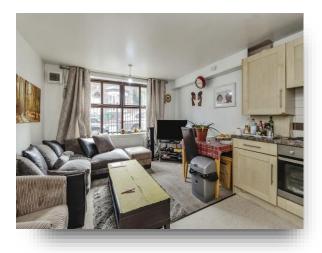

#### **Open Plan Living / Kitchen**

12' 1" MAX x 15' 10" MAX ( 3.68m MAX x 4.83m MAX )

#### **Bedroom One**

7' 9" MAX x 11' 5" MAX ( 2.36m MAX x 3.48m MAX )

#### **Bedroom Two**

12' 2" MAX x 7' 9" MAX ( 3.71m MAX x 2.36m MAX )