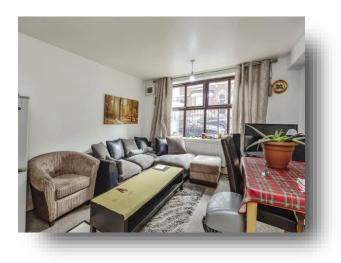

#### **Open Plan Living / Kitchen**

12' 1" MAX x 15' 10" MAX ( 3.68m MAX x 4.83m MAX )