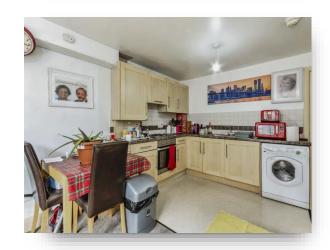

#### **Open Plan Living / Kitchen**

12' 1" MAX x 15' 10" MAX ( 3.68m MAX x 4.83m MAX )