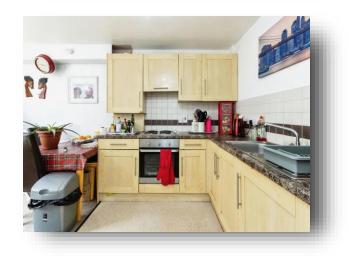

#### **Open Plan Living / Kitchen**

12' 1" MAX x 15' 10" MAX ( 3.68m MAX x 4.83m MAX )