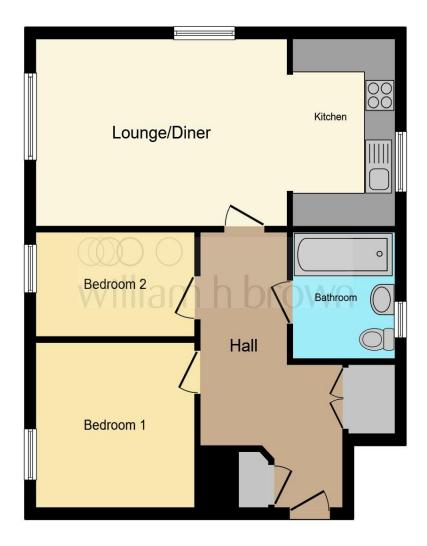

This floor plan is for illustrative purposes only. It is not drawn to scale. Any measurements, floor areas (including any total floor area), openings and orientation are approximate. No details are guaranteed, they cannot be relied upon for any purpose and they do not form part of any agreement. No liability is taken for any error, omission or misstatement. A party must rely upon its own inspection(s). Powered by www.focalagent.com

### **Ktichen / Diner**

23' x 11' 4" ( 7.01m x 3.45m )

#### **Bedroom One**

9' 11" x 9' 9" ( 3.02m x 2.97m )

#### **Bedroom Two**

12' 3" x 6' 6" ( 3.73m x 1.98m )