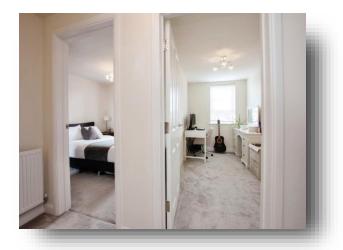

#### **Bedroom One**

9' 11" x 9' 9" ( 3.02m x 2.97m )

#### **Bedroom Two**

12' 3" x 6' 6" ( 3.73m x 1.98m )