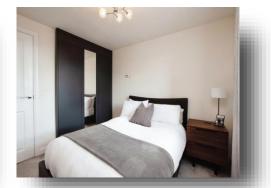

#### **Bedroom One**

9' 11" x 9' 9" ( 3.02m x 2.97m )

#### **Bedroom Two**

12' 3" x 6' 6" ( 3.73m x 1.98m )