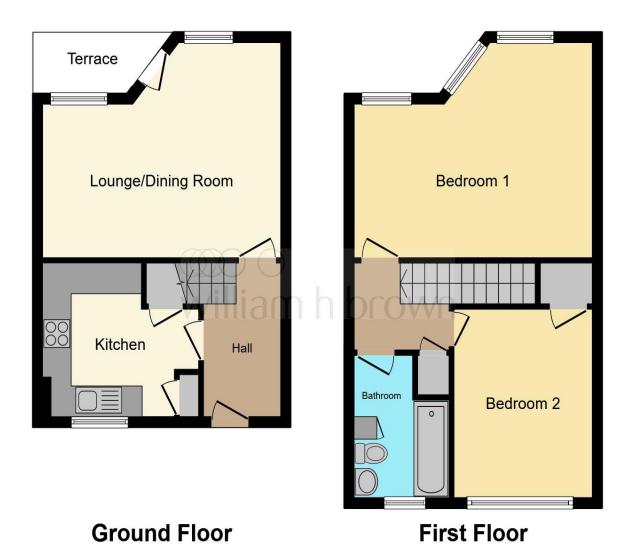

This floorplan is for illustrative purposes only and is not drawn to scale. Measurements, floor-areas, openings and orientations are approximate. They should not be relied upon for any purpose and do not form any part of an agreement. No liability is taken for any error or mis-statement. All parties must rely on their own inspections.

## **Living Room**

14' 9" MAX x 13' 9" MAX ( 4.50m MAX x 4.19m MAX )

#### Kitchen

8' 4" MAX x 10' 6" MAX ( 2.54m MAX x 3.20m MAX )

#### **Bedroom One**

13' 9" MAX x 12' 8" MAX ( 4.19m MAX x 3.86m MAX )

#### **Bedroom Two**

11' 9" MAX x 8' 6" MAX ( 3.58m MAX x 2.59m MAX )