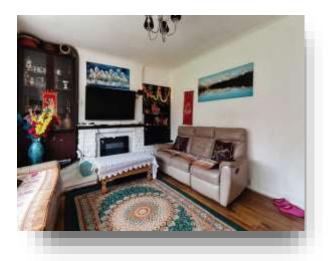

**Living Room** 13' 8" x 11' 8" ( 4.17m x 3.56m )

**Kitchen** 11' 2" x 8' 5" ( 3.40m x 2.57m )

**Bedroom One** 12' 2" x 9' 9" ( 3.71m x 2.97m )

**Bedroom Two** 9' 9" x 7' 8" ( 2.97m x 2.34m )

**Bedroom Three** 7' 9" x 7' (2.36m x 2.13m)