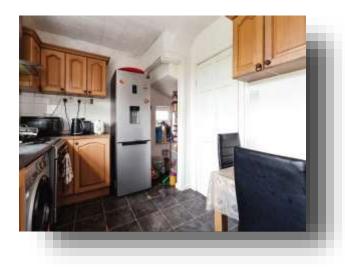

**Living Room** 13' 8" x 11' 8" ( 4.17m x 3.56m )

**Kitchen** 11' 2" x 8' 5" ( 3.40m x 2.57m )

**Bedroom One** 12' 2" x 9' 9" ( 3.71m x 2.97m )

**Bedroom Two** 9' 9" x 7' 8" ( 2.97m x 2.34m )

**Bedroom Three** 7' 9" x 7' (2.36m x 2.13m)