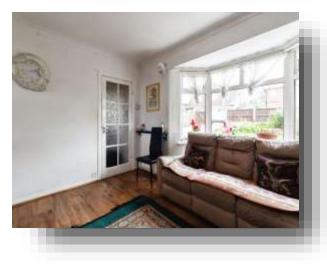

**Living Room** 13' 8" x 11' 8" ( 4.17m x 3.56m )

**Kitchen** 11' 2" x 8' 5" ( 3.40m x 2.57m )

**Bedroom One** 12' 2" x 9' 9" ( 3.71m x 2.97m )

**Bedroom Two** 9' 9" x 7' 8" ( 2.97m x 2.34m )

**Bedroom Three** 7' 9" x 7' (2.36m x 2.13m)