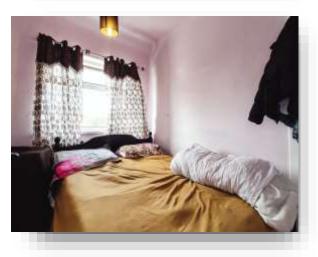

**Living Room** 13' 8" x 11' 8" ( 4.17m x 3.56m )

**Kitchen** 11' 2" x 8' 5" ( 3.40m x 2.57m )

**Bedroom One** 12' 2" x 9' 9" ( 3.71m x 2.97m )

**Bedroom Two** 9' 9" x 7' 8" ( 2.97m x 2.34m )

**Bedroom Three** 7' 9" x 7' (2.36m x 2.13m)