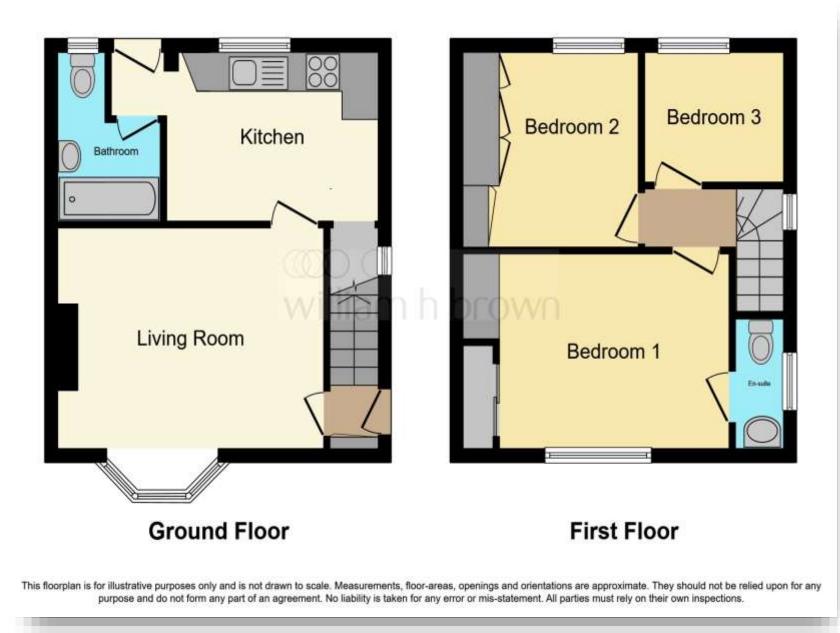

**Living Room** 13' 8" x 11' 8" ( 4.17m x 3.56m )

**Kitchen** 11' 2" x 8' 5" ( 3.40m x 2.57m )

**Bedroom One** 12' 2" x 9' 9" ( 3.71m x 2.97m )

**Bedroom Two** 9' 9" x 7' 8" ( 2.97m x 2.34m )

**Bedroom Three** 7' 9" x 7' (2.36m x 2.13m)