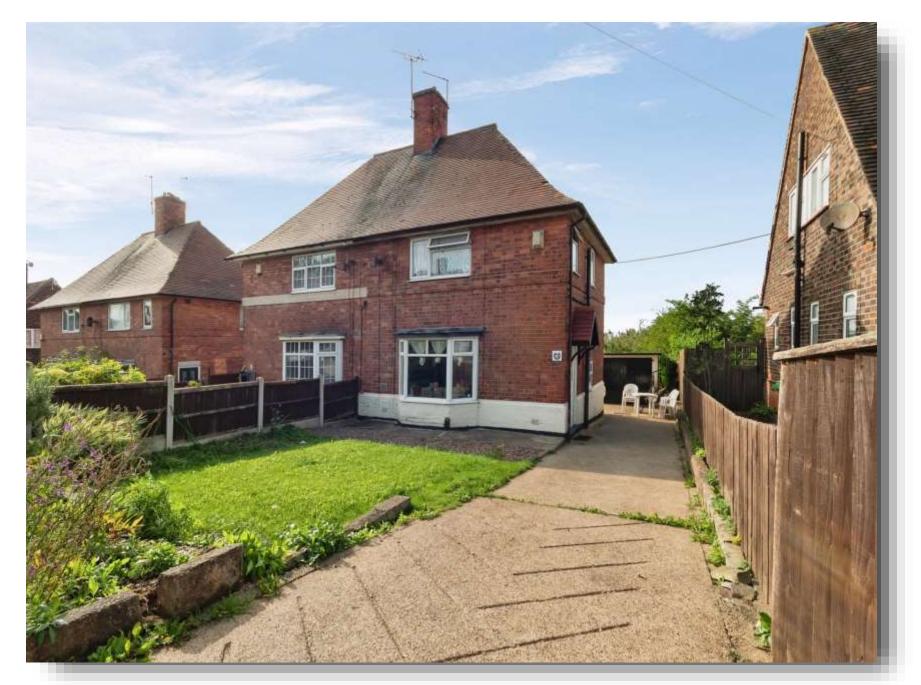

## Hereford Road, Nottingham

\*\*IDEAL FIRST TIME BUY OR FAMILY HOME\*\* SEMI-DETACHED property on Hereford Road with OFF-STREET PARKING VIA DRIVEWAY and FRONT & REAR GARDEN. Netherfield rail station LESS THAN TWO MILES AWAY.

## Hereford Road, Nottingham

- Council Tax Band: A
- SEMI-DETACHED
- THREE BEDROOMS
- DRIVEWAY
- **BAY FRONT WINDOW**

Tenure: Freehold EPC Rating: F

offers over £190,000