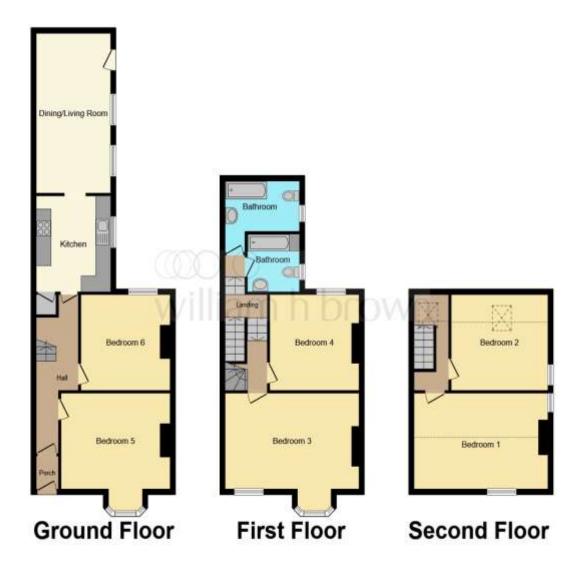

# **Ball Street, Nottingham**

SIX BEDROOM DETACHED PROPERTY on Ball Street. IDEAL INVESTMENT OPPORTUNITY. FRONT AND REAR YARD SPACE. Nottingham rail station LESS THAN TWO MILES AWAY.

This floorplan is for illustrative purposes only and is not drawn to scale. Measurements, floor-areas, openings and orientations are approximate. They should not be relied upon for any purpose and do not form any part of an agreement. No liability is taken for any error or mis-statement. All parties must rely on their own inspections.

#### **Bedroom Six**

12' 1" x 12' 2" ( 3.68m x 3.71m )

#### **Bedroom Five**

14' 7" x 15' 3" ( 4.45m x 4.65m )

#### Kitchen

10' 9" x 9' 6" ( 3.28m x 2.90m )

## **Living/ Dining Room**

19' 4" x 9' 8" ( 5.89m x 2.95m )

#### **Bedroom Four**

12' 2" x 12' 6" ( 3.71m x 3.81m )

#### **Bedroom Three**

18' 6" x 12' (5.64m x 3.66m)

#### **Bedroom Two**

12' 2" x 11' 1" ( 3.71m x 3.38m )

#### **Bedroom One**

12' 4" x 18' 1" ( 3.76m x 5.51m )