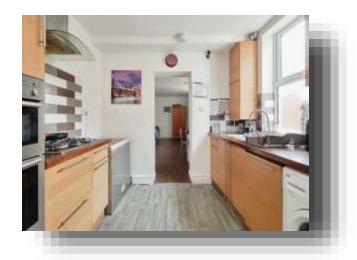

**Ball Street, Nottingham NG3 3AX** 



## welcome to

# **Ball Street, Nottingham**

SIX BEDROOM DETACHED PROPERTY on Ball Street. IDEAL INVESTMENT OPPORTUNITY. FRONT AND REAR YARD SPACE. Nottingham rail station LESS THAN TWO MILES AWAY.















This floorplan is for illustrative purposes only and is not drawn to scale. Measurements, floor-areas, openings and orientations are approximate. They should not be relied upon for any purpose and do not form any part of an agreement. No liability is taken for any error or mis-statement. All parties must rely on their own inspections.

#### **Bedroom Six**

12' 1" x 12' 2" ( 3.68m x 3.71m )

#### **Bedroom Five**

14' 7" x 15' 3" ( 4.45m x 4.65m )

#### Kitchen

10' 9" x 9' 6" ( 3.28m x 2.90m )

## **Living/ Dining Room**

19' 4" x 9' 8" ( 5.89m x 2.95m )

#### **Bedroom Four**

12' 2" x 12' 6" ( 3.71m x 3.81m )

#### **Bedroom Three**

18' 6" x 12' (5.64m x 3.66m)

#### **Bedroom Two**

12' 2" x 11' 1" ( 3.71m x 3.38m )

#### **Bedroom One**

12' 4" x 18' 1" ( 3.76m x 5.51m )