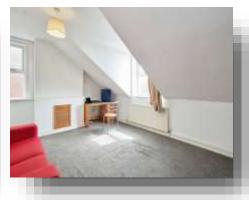

#### **Bedroom Six**

12' 1" x 12' 2" ( 3.68m x 3.71m )

#### **Bedroom Five**

14' 7" x 15' 3" ( 4.45m x 4.65m )