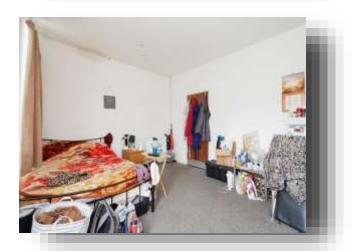

#### **Bedroom Six**

12' 1" x 12' 2" ( 3.68m x 3.71m )

#### **Bedroom Five**

14' 7" x 15' 3" ( 4.45m x 4.65m )