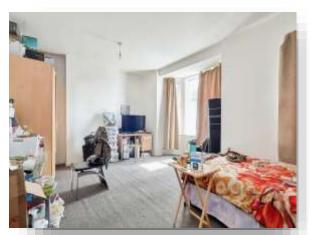

#### **Bedroom Two**

12' 2" x 11' 1" ( 3.71m x 3.38m )

#### **Bedroom One**

12' 4" x 18' 1" ( 3.76m x 5.51m )