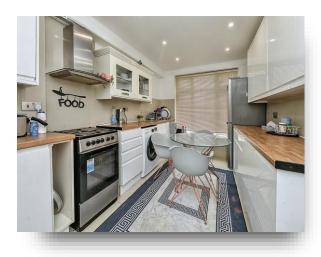

## **Kitchen/Diner**

12' 7" x 9' (3.84m x 2.74m) Double glazed window to the front aspect, wall and base units with work surfaces over, tiled flooring, space for a fridge/freezer, electric oven, electric hob, extractor fan, stainless steel 1 size bowl and space for