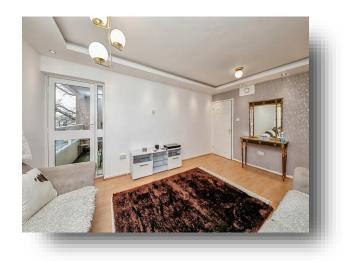

#### Lounge

16' 5" x 10' 9" (  $5.00m \times 3.28m$  ) Double glazed window to the front aspect, door to the balcony, laminated flooring, radiator and TV point.