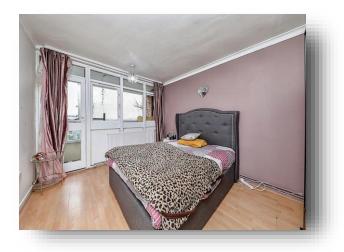

# Bedroom 2

10' 9" x 8' 11" (  $3.28m\ x\ 2.72m$  ) Double glazed window to the front aspect, laminated flooring, radiator and built in wardrobe.