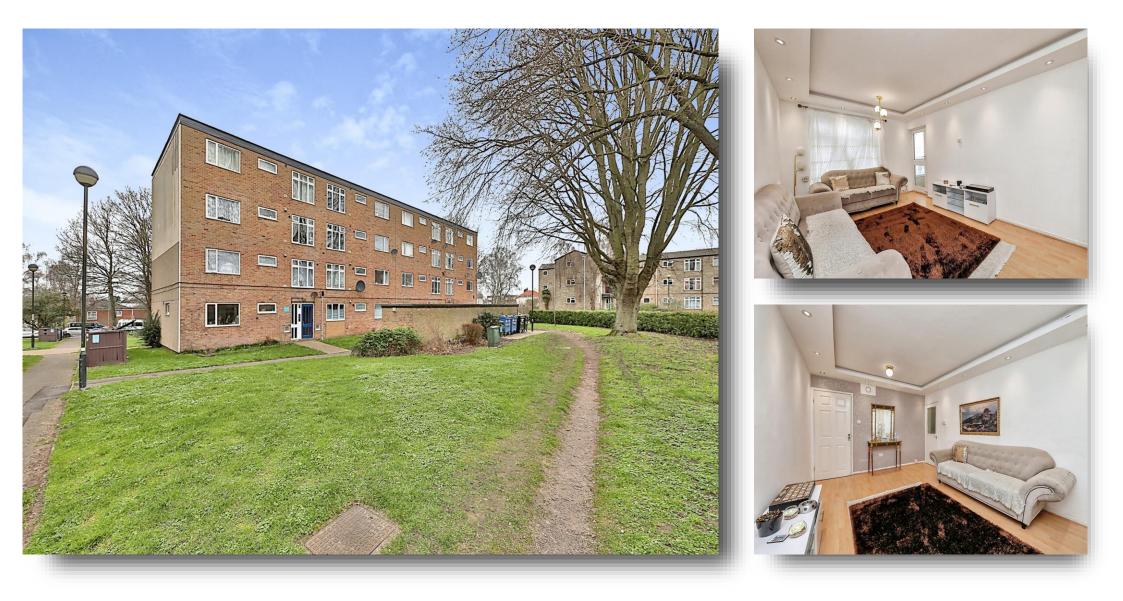

# Lefroy Road, Norwich

\*\*NO ONWARD CHAIN!\*\* This immaculately presented TWO BEDROOM FIRST FLOOR APARTMENT is situated in the popular NR3 postcode just to the north of Norwich city centre and would make a fantastic first time buy or investment purchase. \*VIEWINGS ARE HIGHLY RECOMMENDED!\*

## Secure Phone Entry System

Stairs to the first floor.

#### Lounge

16' 5" x 10' 9" (  $5.00m \times 3.28m$  ) Double glazed window to the front aspect, door to the balcony, laminated flooring, radiator and TV point.

#### Inner Hallway Bedroom 1

a washing machine.

10' 9" x 12' 9" (  $3.28m \times 3.89m$  ) Laminated flooring, double glazed door to the balcony, double glazed window to the rear aspect and built in wardrobe.

# Bedroom 2

10' 9" x 8' 11" (  $3.28m\ x\ 2.72m$  ) Double glazed window to the front aspect, laminated flooring, radiator and built in wardrobe.