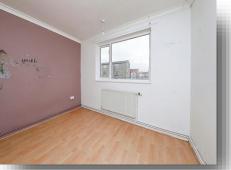

# Bedroom 2

10' 9" x 8' 11" (  $3.28m\ x\ 2.72m$  ) Double glazed window to the front aspect, laminated flooring, radiator and built in wardrobe.