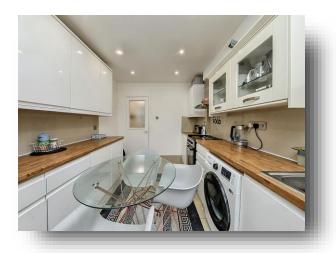

## **Kitchen/Diner**

12' 7" x 9' (3.84m x 2.74m) Double glazed window to the front aspect, wall and base units with work surfaces over, tiled flooring, space for a fridge/freezer, electric oven, electric hob, extractor fan, stainless steel 1 size bowl and space for