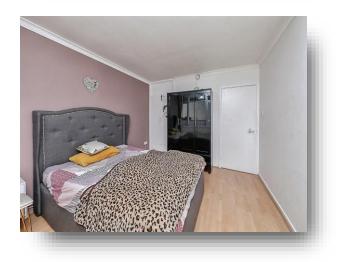

#### Inner Hallway Bedroom 1

a washing machine.

10' 9" x 12' 9" (  $3.28m \times 3.89m$  ) Laminated flooring, double glazed door to the balcony, double glazed window to the rear aspect and built in wardrobe.

# Bedroom 2

10' 9" x 8' 11" (  $3.28m\ x\ 2.72m$  ) Double glazed window to the front aspect, laminated flooring, radiator and built in wardrobe.