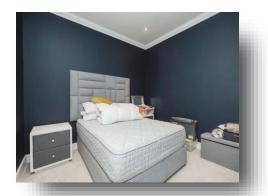

#### Bedroom 1

11' 1" x 9' ( $3.38m \times 2.74m$ ) Internal window to the rear aspect, electric wall heater, built in cupboard and carpeted flooring.

#### Bedroom 2

10' 11" x 9' 1" (  $3.33m \times 2.77m$  ) Internal window to the rear aspect, electric wall heater and carpeted flooring.