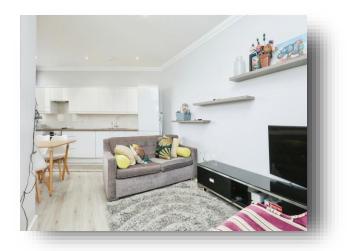

#### Lounge

17' 5" x 17' 3" ( 5.31m x 5.26m ) L shaped room - double glazed window to the side aspect, electric wall heater and Karndean flooring.