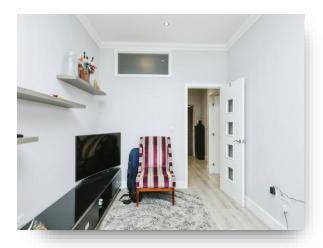

#### Lounge

17' 5" x 17' 3" ( 5.31m x 5.26m ) L shaped room - double glazed window to the side aspect, electric wall heater and Karndean flooring.