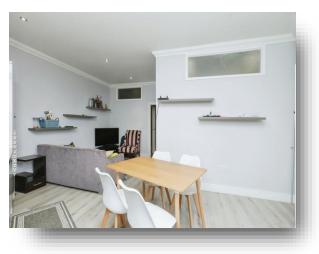

#### Lounge

17' 5" x 17' 3" ( 5.31m x 5.26m ) L shaped room - double glazed window to the side aspect, electric wall heater and Karndean flooring.