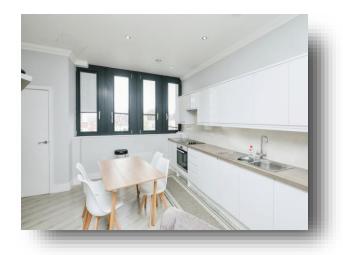

#### Kitchen

11' 11" x 9' 2" ( 3.63m x 2.79m ) Wall & base units with work surfaces over, electric oven, electric hob, integrated fridge/freezer, integrated dishwasher, integrated tumbledryer, cupboard and 1 1/2 size bowl stainless steel sink.