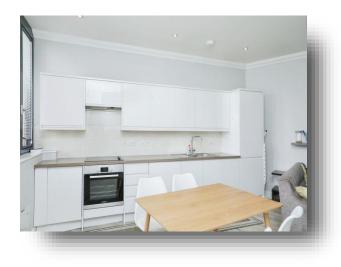

#### Kitchen

11' 11" x 9' 2" ( 3.63m x 2.79m ) Wall & base units with work surfaces over, electric oven, electric hob, integrated fridge/freezer, integrated dishwasher, integrated tumbledryer, cupboard and 1 1/2 size bowl stainless steel sink.