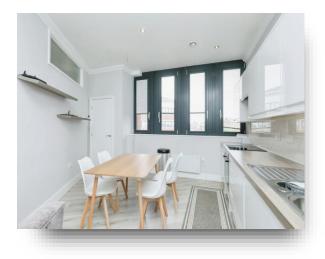

#### Kitchen

11' 11" x 9' 2" ( 3.63m x 2.79m ) Wall & base units with work surfaces over, electric oven, electric hob, integrated fridge/freezer, integrated dishwasher, integrated tumbledryer, cupboard and 1 1/2 size bowl stainless steel sink.