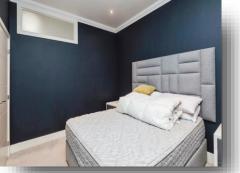

#### Bedroom 1

11' 1" x 9' ( $3.38m \times 2.74m$ ) Internal window to the rear aspect, electric wall heater, built in cupboard and carpeted flooring.

#### Bedroom 2

10' 11" x 9' 1" (  $3.33m \times 2.77m$  ) Internal window to the rear aspect, electric wall heater and carpeted flooring.