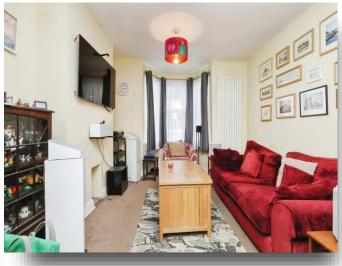

## Lounge

17' 10" x 11' 7" (5.44m x 3.53m)
Window to front, carpeted floor and radiator.

## **Dining Room**

11' 3" x 10' 7" ( 3.43m x 3.23m ) Window to front, carpeted floor and radiator.