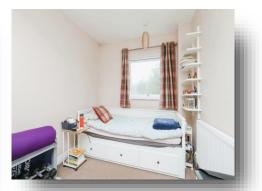

#### **Bedroom Two**

8' 11" x 10' 8" ( 2.72m x 3.25m ) Window to front, carpeted floor and radiator.

## **Bedroom Four**

 $7^{\circ}$  6" x 10' 8" ( 2.29m x 3.25m ) Window to rear, carpeted floor and radiator.