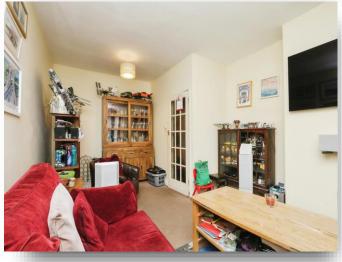

## **Dining Room**

11' 3" x 10' 7" ( 3.43m x 3.23m ) Window to front, carpeted floor and radiator.