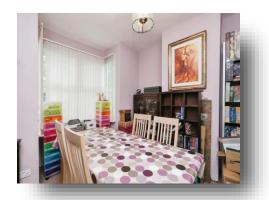

## **Dining Room**

11' 3" x 10' 7" ( 3.43m x 3.23m ) Window to front, carpeted floor and radiator.