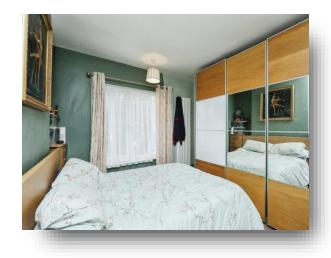

#### **Bedroom One**

12' 10" x 11' 9" ( 3.91m x 3.58m ) Window to front, carpeted floor and radiator.

#### **Bedroom Two**

8' 11" x 10' 8" ( 2.72m x 3.25m ) Window to front, carpeted floor and radiator.

## **Bedroom Three**

12' 8" x 8' (3.86m x 2.44m) Window to rear, carpeted floor and radiator.

## **Bedroom Four**

 $7^{\circ}$  6" x 10' 8" ( 2.29m x 3.25m ) Window to rear, carpeted floor and radiator.