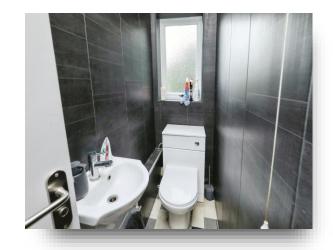

# First Floor Landing Cloakroom

Window to rear, wash hand basin, wc and vinyl flooring.