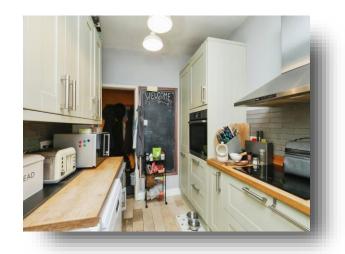

#### Kitchen

7' 5" x 10' 7" ( 2.26m x 3.23m )

Windows to rear & side, wall & base units, work surfaces, electric/ steam oven, electric induction hob and tiled floor.