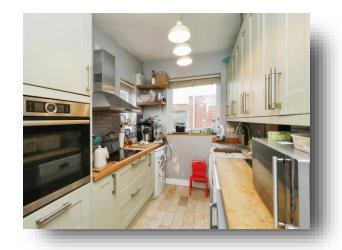

#### Kitchen

7' 5" x 10' 7" ( 2.26m x 3.23m )

Windows to rear & side, wall & base units, work surfaces, electric/ steam oven, electric induction hob and tiled floor.