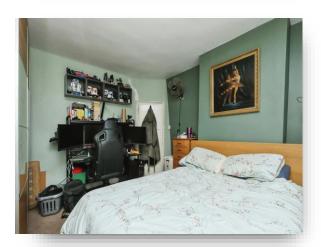

#### **Bedroom One**

12' 10" x 11' 9" ( 3.91m x 3.58m ) Window to front, carpeted floor and radiator.

#### **Bedroom Two**

8' 11" x 10' 8" ( 2.72m x 3.25m ) Window to front, carpeted floor and radiator.

## **Bedroom Three**

12' 8" x 8' (3.86m x 2.44m) Window to rear, carpeted floor and radiator.

## **Bedroom Four**

 $7^{\circ}$  6" x 10' 8" ( 2.29m x 3.25m ) Window to rear, carpeted floor and radiator.