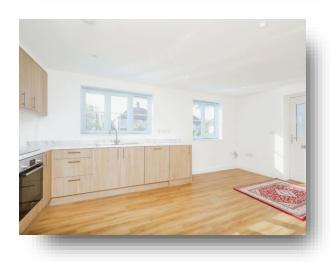

## Kitchen/ Lounge

14' 2" x 19' 5" ( 4.32m x 5.92m )

Wall & base units, work surfaces, stainless steel one & a half bowl stainless steel sink unit, integrated fridge/ freezer and laminate flooring.