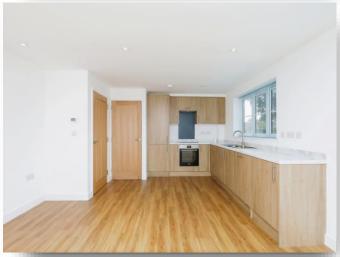

## Kitchen/ Lounge

14' 2" x 19' 5" ( 4.32m x 5.92m )

Wall & base units, work surfaces, stainless steel one & a half bowl stainless steel sink unit, integrated fridge/ freezer and laminate flooring.