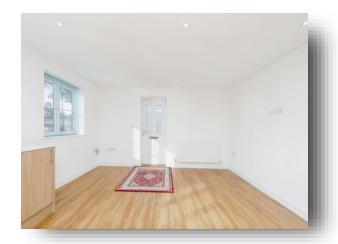

# welcome to

# **Harvey Lane, Norwich**

THIS GROUND FLOOR APARTMENT is situated on Harvey Lane and as such offers a prime location close to many local amenities in within easy commutable distance and is offered in a relative unused condition as the current owner. \*\* Please contact the office to view!! \*\*













#### **Entrance Hall**

Laminate flooring and radiator.

### Lounge

12' 6" x 10' 2" ( 3.81m x 3.10m )

Window to rear, built in cupboard, laminate flooring and radiator.

## Kitchen/ Lounge

14' 2" x 19' 5" ( 4.32m x 5.92m )

Wall & base units, work surfaces, stainless steel one & a half bowl stainless steel sink unit, integrated fridge/ freezer and laminate flooring.

#### **Bathroom**

Bath with shower over, wash hand basin, wc and window to rear.

#### **Exterior**

To the rear, there is a private garden accessed via the lounge/ kitchen with an electric car charging point, one allocated parking space and additional visitor parking.

### **Agents Note**

Currently, the Vendor's' details do not match the Registered Title at Land Registry. Please ask the Branch for more details.