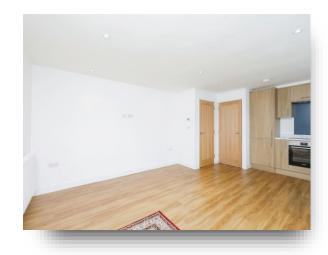

### Lounge

12' 6" x 10' 2" ( 3.81m x 3.10m )

Window to rear, built in cupboard, laminate flooring and radiator.