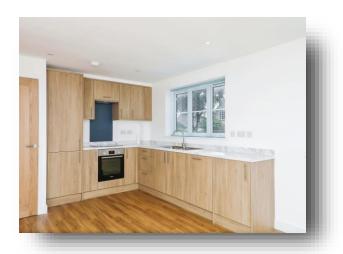

## Kitchen/ Lounge

14' 2" x 19' 5" ( 4.32m x 5.92m )

Wall & base units, work surfaces, stainless steel one & a half bowl stainless steel sink unit, integrated fridge/ freezer and laminate flooring.