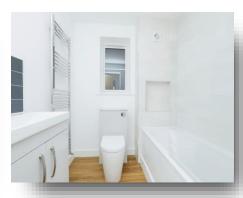

#### **Bathroom**

Bath with shower over, wash hand basin, wc and window to rear.