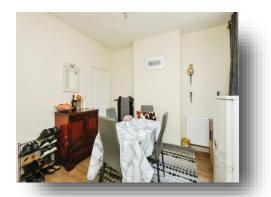

## **Formal Dining Room**

11' 9" x 11' 3" ( 3.58m x 3.43m ) UPVC sash window to rear aspect, fitted laminate flooring, radiator and understairs storage cupboard.