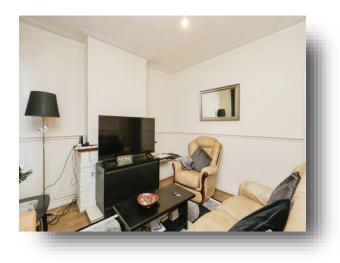

#### Lounge

11' 8" x 11' ( $3.56m \times 3.35m$ ) Feature fireplace, plinth, original ceiling rose, original coving and UPVC sash window to front aspect.