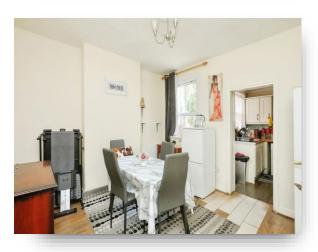

## **Formal Dining Room**

11' 9" x 11' 3" ( 3.58m x 3.43m ) UPVC sash window to rear aspect, fitted laminate flooring, radiator and understairs storage cupboard.