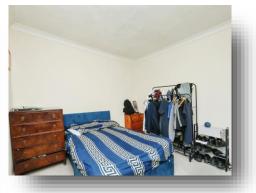

#### **Bedroom Two**

11' 8" x 11' 1" ( 3.56m x 3.38m ) Two UPVC windows to front aspect, built in storage cupboard and radiator.