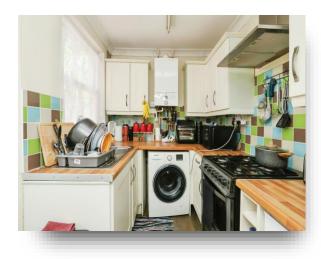

## Kitchen

8' 1" x 6' 7" ( 2.46m x 2.01m ) Fitted range of eye & base level kitchen units, space for gas cooker, inset stainless steel sink unit, plumbing for washing machine, space for fridge, UPVC sash window to side aspect, door to garden and wall mounted boiler for heating & hot water.