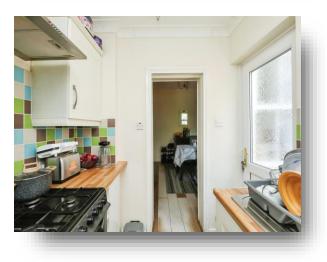

## Kitchen

8' 1" x 6' 7" ( 2.46m x 2.01m ) Fitted range of eye & base level kitchen units, space for gas cooker, inset stainless steel sink unit, plumbing for washing machine, space for fridge, UPVC sash window to side aspect, door to garden and wall mounted boiler for heating & hot water.