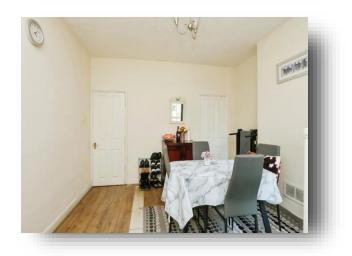

## **Formal Dining Room**

11' 9" x 11' 3" ( 3.58m x 3.43m ) UPVC sash window to rear aspect, fitted laminate flooring, radiator and understairs storage cupboard.