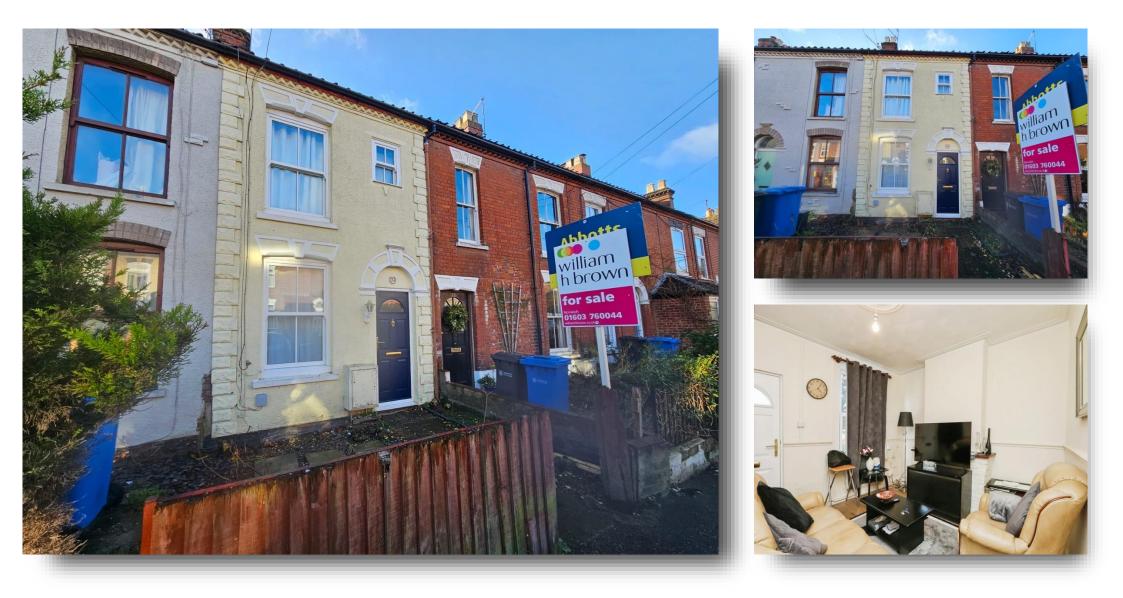

# Silver Street, Norwich

THIS IMPRESSIVE TWO BEDROOM, TWO RECEPTION ROOM VICTORIAN TERRACE PROPERTY situated in one of the closest NR3 streets to the city centre. The property is being sold with the added benefit of NO ONWARD CHAIN! \*\* Early viewings are essential!!! \*\*

## Exterior

The property has on street permit parking to front (Silver Street is a one way road that is quieter than most streets in this location), the front garden is enclosed by fencing with mature conifers affording the property privacy.

# **Silver Street, Norwich**

- Sought after NR3 street
- Two bedroom, two reception room Victorian terrace
- Brilliant buy to let opportunity or first time buy
- UPVC sash windows
- Non-bisected garden

Tenure: Freehold EPC Rating: E

offers in excess of

£180,000