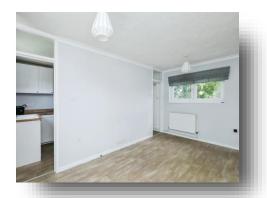

#### Kitchen

9' 8" x 7' 11" ( 2.95m x 2.41m )

Double glazed window to front, electric oven, electric hob, extractor fan, space for washing machine, space for fridge/ freezer, wall base units, work surfaces, laminate flooring and sink one sized bowl.