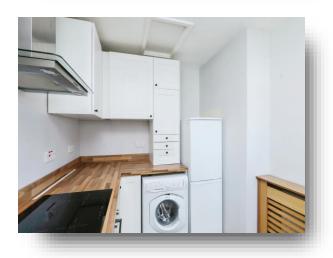

#### Kitchen

9' 8" x 7' 11" ( 2.95m x 2.41m )

Double glazed window to front, electric oven, electric hob, extractor fan, space for washing machine, space for fridge/ freezer, wall base units, work surfaces, laminate flooring and sink one sized bowl.