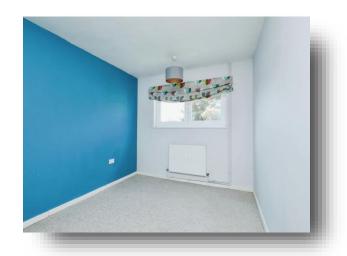

#### **Bedroom One**

12' 7"  $\times$  9' 5" (  $3.84m \times 2.87m$  ) Double glazed window to front, carpeted floor, radiator and TV point.