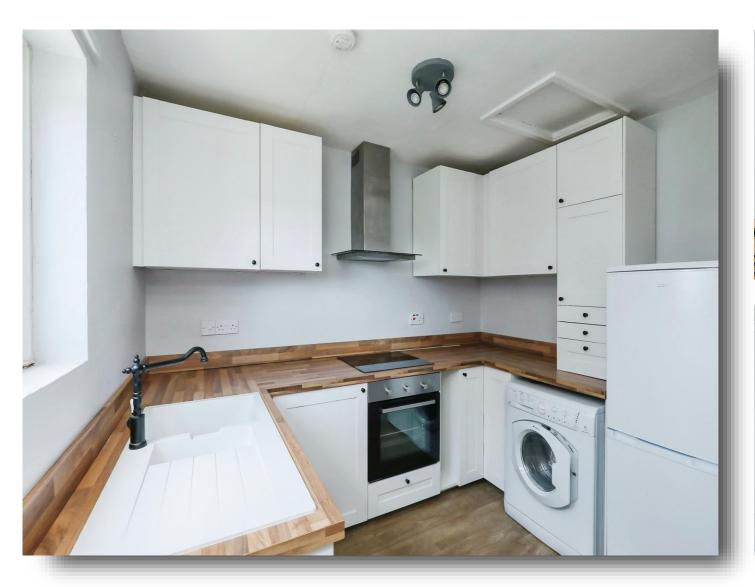

#### Kitchen

9' 8" x 7' 11" ( 2.95m x 2.41m )

Double glazed window to front, electric oven, electric hob, extractor fan, space for washing machine, space for fridge/ freezer, wall base units, work surfaces, laminate flooring and sink one sized bowl.