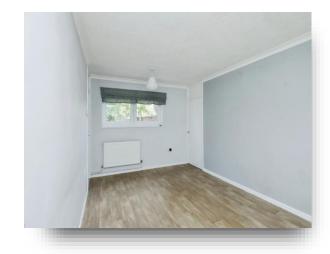

#### **Bedroom One**

12' 7"  $\times$  9' 5" (  $3.84m \times 2.87m$  ) Double glazed window to front, carpeted floor, radiator and TV point.