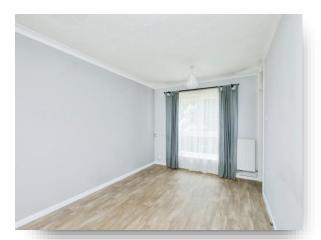

### **Lounge/ Diner**

16' 2" x 10' (4.93m x 3.05m) Double glazed windows to front & rear, laminate floor, radiator and TV point.