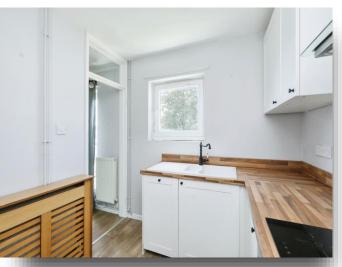

#### Kitchen

9' 8" x 7' 11" ( 2.95m x 2.41m )

Double glazed window to front, electric oven, electric hob, extractor fan, space for washing machine, space for fridge/ freezer, wall base units, work surfaces, laminate flooring and sink one sized bowl.