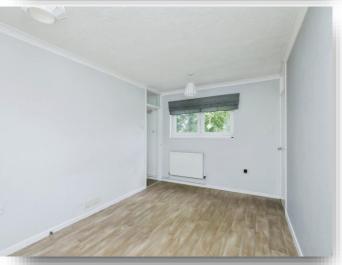

#### **Bedroom One**

12' 7"  $\times$  9' 5" (  $3.84m \times 2.87m$  ) Double glazed window to front, carpeted floor, radiator and TV point.