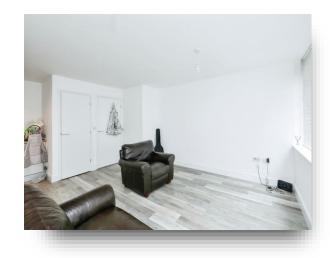

## **Kitchen/Living Room**

15' 9" x 19' (4.80m x 5.79m)

Window to side, laminate flooring, wall & base units, work surfaces over, hob, oven, extractor fan, stainless steel sink unit, space for dishwasher, space for fridge/ freezer and radiator.