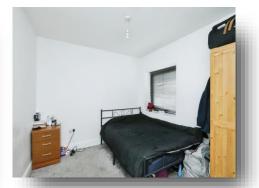

#### **Master Bedroom**

10' 11" x 9' 6" ( 3.33m x 2.90m ) Window to side, carpeted flooring and radiator.