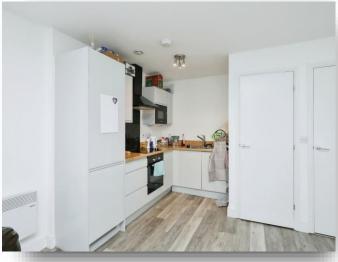

## **Kitchen/Living Room**

15' 9" x 19' (4.80m x 5.79m)

Window to side, laminate flooring, wall & base units, work surfaces over, hob, oven, extractor fan, stainless steel sink unit, space for dishwasher, space for fridge/ freezer and radiator.