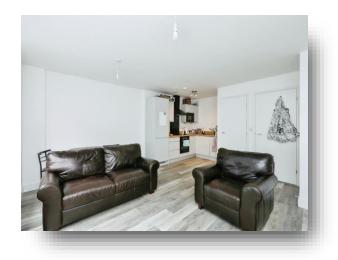

## **Kitchen/Living Room**

15' 9" x 19' (4.80m x 5.79m)

Window to side, laminate flooring, wall & base units, work surfaces over, hob, oven, extractor fan, stainless steel sink unit, space for dishwasher, space for fridge/ freezer and radiator.