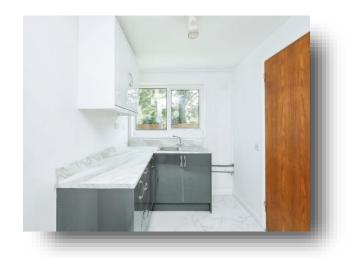

#### Kitchen

10' 6" x 7' 1" ( 3.20m x 2.16m )

Double glazed window to rear, stainless steel one sized bowl, wall base units, work surfaces, vinyl flooring and space for fridge/ freezer.