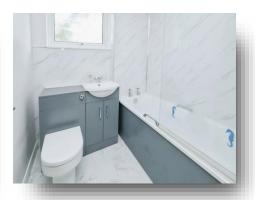

#### **Bathroom**

Double glazed window to rear, radiator, wash hand basin, W/C, vinyl flooring and bath with shower over.