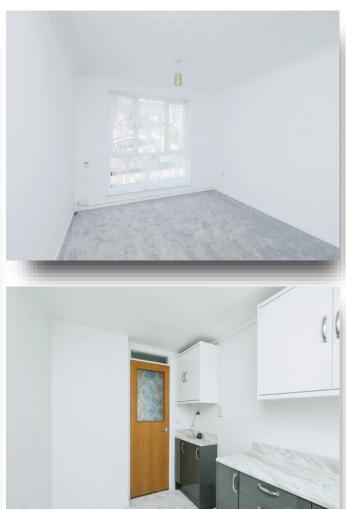

## **Lounge/ Diner**

13' 5" x 10' 5" ( 4.09m x 3.17m )
Double glazed window to front, electric radiator, carpeted floor and TV point.

## Utility

6' 5" x 5' 7" ( 1.96m x 1.70m )

Double glazed window to rear, vinyl flooring and plumbing for washing machine.