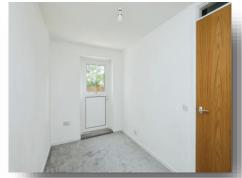

#### **Bedroom One**

16' x 9' 10" ( 4.88m x 3.00m )

Double glazed window to front, electric radiator and carpeted floor.

### **Bedroom Two**

12' plus recess x 6' 6" ( 3.66m plus recess x 1.98m ) Double glazed door to rear, carpeted floor and electric radiator.