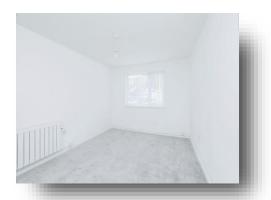

## **Lounge/ Diner**

13' 5" x 10' 5" ( 4.09m x 3.17m )
Double glazed window to front, electric radiator, carpeted floor and TV point.