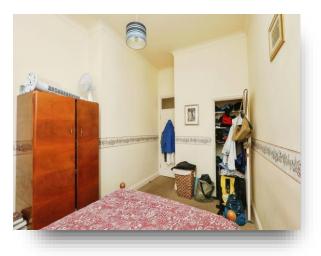

## **Bedroom One**

15' 3" x 9' 9" ( 4.65m x 2.97m ) UPVC window to front aspect, storage heater and built in wardrobe.