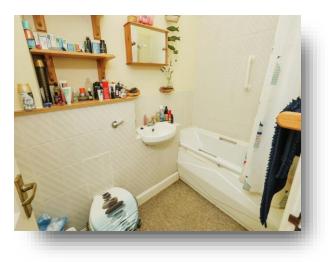

## Bathroom

Bath with shower over, wash hand basin, W/C, extractor fan and tiled splashbacks.