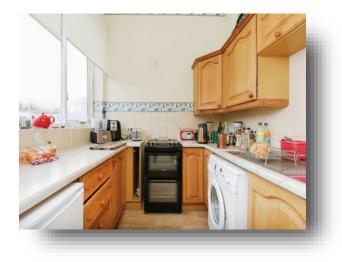

## Kitchen

7' 5" x 7' 5" ( 2.26m x 2.26m ) Fully fitted comprehensive range of eye and base level kitchen units, inset stainless steel unit, space for cooker, plumbing for washing machine, space for fridge and window to side aspect.