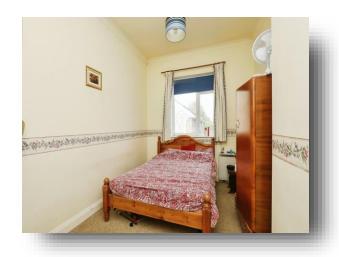

## **Bedroom One**

15' 3" x 9' 9" ( 4.65m x 2.97m ) UPVC window to front aspect, storage heater and built in wardrobe.