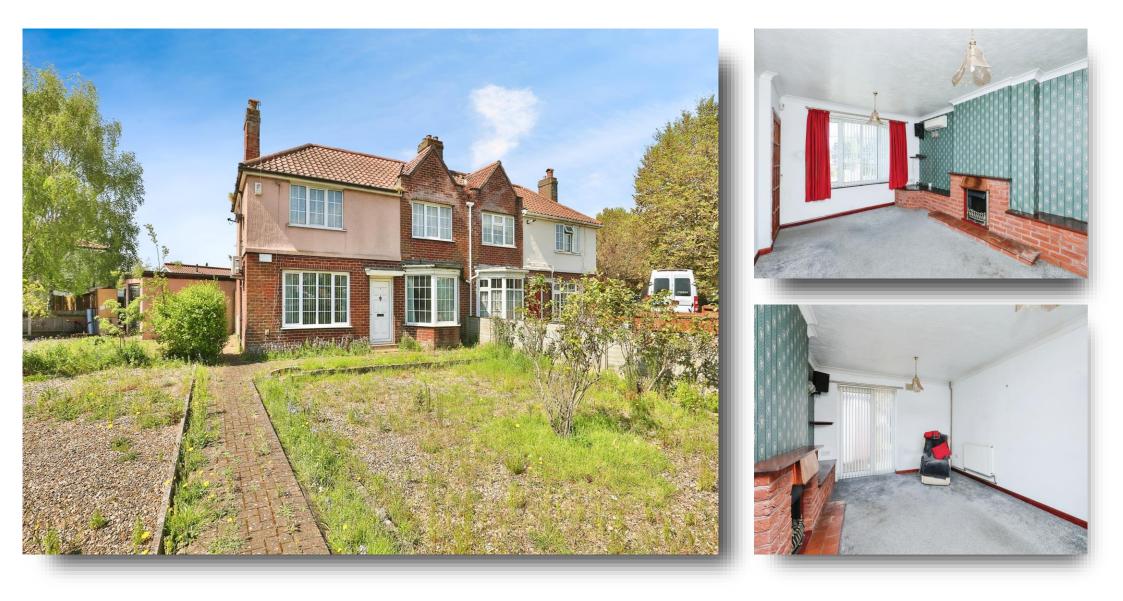

## Rye Avenue, Norwich

THIS THREE BEDROOM SEMI-DETACHED HOUSE is situated in the popular NR3 postcode, just to the north of Norwich city centre. The property would make a fantastic first time buy, family home or investment and is being sold with the added benefit of NO ONWARD CHAIN! \*\* Viewings are highly recommended!! \*\*

#### Lounge

16' x 12' ( $4.88m \times 3.66m$ ) Double glazed window to front, radiator, double glazed door to rear, air conditioning, TV point and phone point.

#### Exterior

To the front, there is a path to the front door with flowerbeds and solar panels.

To the side, there is a single garage with off-road parking.

To the rear, there is a fully enclosed rear garden, mainly laid to lawn with paving area.