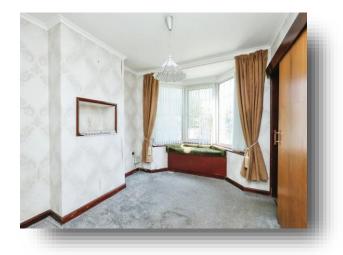

#### **Dining Room**

12' 4" x 9' 10" ( 3.76m x 3.00m ) Double glazed bay window to front, carpeted floor, radiator and understairs cupboard.