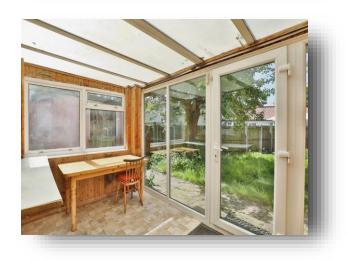

#### Conservatory

11' 7" x 7' 8" ( 3.53m x 2.34m ) Vinyl flooring and double glazed door to rear.