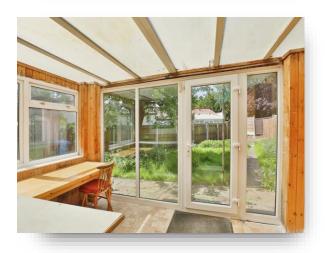

#### Conservatory

11' 7" x 7' 8" ( 3.53m x 2.34m ) Vinyl flooring and double glazed door to rear.