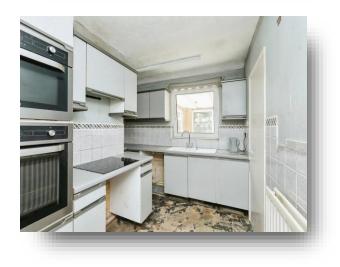

#### Kitchen

10' x 9' 11" (  $3.05m \times 3.02m$  ) Double glazed window to rear, sink one and a half sized bowl, wall base units, work surfaces, electric oven, electric hob, extractor fan and radiator.