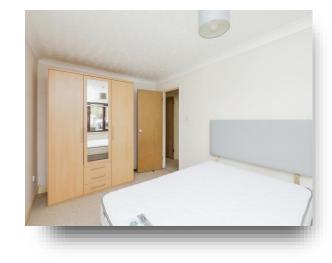

#### **Bedroom One**

13' 6" x 8' 9" ( 4.11m x 2.67m )

Double glazed window to front, carpeted floor, radiator and TV point.