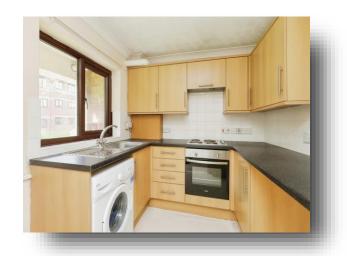

#### Kitchen

7' 9" x 7' 6" ( 2.36m x 2.29m )

Double glazed window to rear, boiler, stainless steel one sized bowl, electric oven, electric hob, extractor fan, vinyl flooring, wall base units, work surfaces, space for fridge/ freezer and space for washing machine.