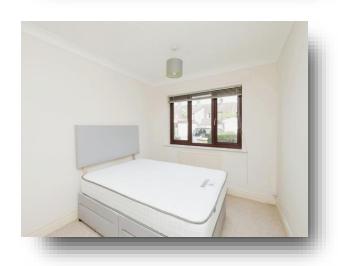

#### **Bedroom Two**

8' 3" x 6' 11" ( 2.51m x 2.11m )

Double glazed window to front, carpeted floor and radiator.