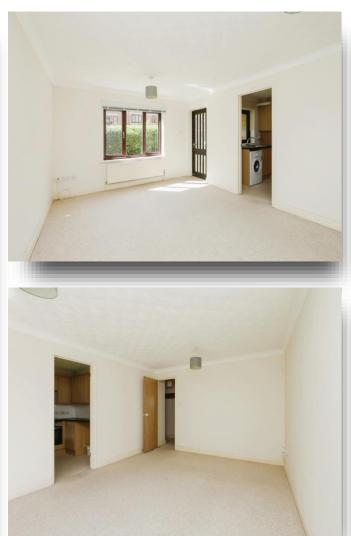

#### **Lounge/ Diner**

16' 3" x 11' 10" ( 4.95m x 3.61m )

Double glazed window to side, door to balcony, carpeted floor, TV point and phone point.

# **Secure Phone Entry System Entrance Hall**

Door to front and carpeted floor.