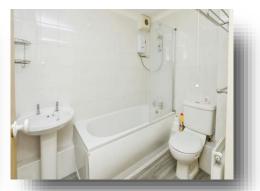

#### **Bathroom**

Vinyl flooring, radiator, wash hand basin, W/C, bath with shower over and extractor fan.