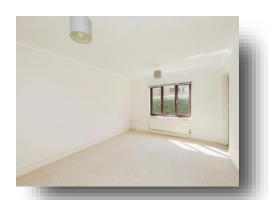

#### **Lounge/ Diner**

16' 3" x 11' 10" ( 4.95m x 3.61m )

Double glazed window to side, door to balcony, carpeted floor, TV point and phone point.