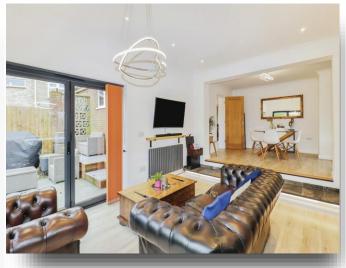

#### Lounge

12' 9" x 20' 4" ( 3.89m x 6.20m )

## **Dining Room**

20' 4" x 9' 7" ( 6.20m x 2.92m )