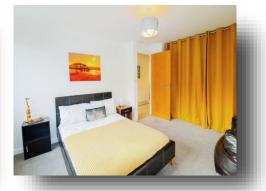

#### **Bedroom One**

15' 1" x 10' 6" ( 4.60m x 3.20m )

## **Bedroom Two**

13' 11" x 11' 1" ( 4.24m x 3.38m )

## **Bedroom Three**

9' 10" x 9' 10" ( 3.00m x 3.00m )

#### **Bedroom Four**

9' 1" x 15' 1" ( 2.77m x 4.60m )

#### **Bedroom Five**

9' 1" x 9' 11" ( 2.77m x 3.02m )