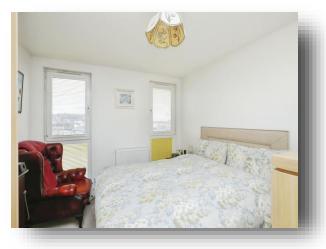

#### Master Bedroom

14' 2" x 10' 1" (  $4.32m\ x\ 3.07m$  ) Window to side, carpet flooring, radiator, fitted wardrobe and door to ensuite:-