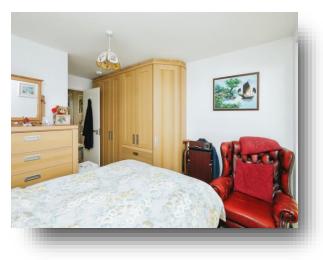

#### Master Bedroom

14' 2" x 10' 1" (  $4.32m\ x\ 3.07m$  ) Window to side, carpet flooring, radiator, fitted wardrobe and door to ensuite:-

## Ensuite

W/C, wash hand basin, mixer tap, walk in shower cubicle, chrome towel rail and inset spotlighting.