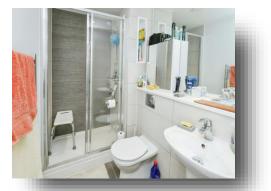

## Bathroom

Tiled flooring, bath tub, W/C, single wash hand basin with mixer tap and inset spotlighting.