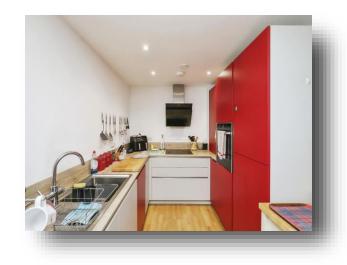

#### Kitchen

6' x 10' (1.83m x 3.05m) Wall and base units, work surfaces over, integrated dish washer, integrated fridge/ freezer, integrated hob, oven, stainless steel sink unit with mixer tap and wooden flooring.