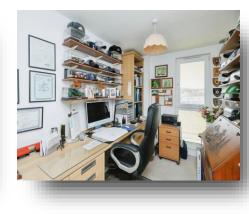

#### **Entrance Hall**

Door to front, storage and wooden flooring.

#### Lounge

19' 11" x 12' 7" ( 6.07m x 3.84m ) Wooden flooring, radiator, window to side and access to balcony with views over the city.

#### Kitchen

6' x 10' (1.83m x 3.05m) Wall and base units, work surfaces over, integrated dish washer, integrated fridge/ freezer, integrated hob, oven, stainless steel sink unit with mixer tap and wooden flooring.