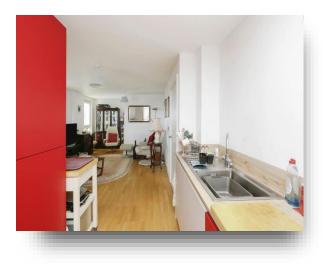

#### Kitchen

6' x 10' (1.83m x 3.05m) Wall and base units, work surfaces over, integrated dish washer, integrated fridge/ freezer, integrated hob, oven, stainless steel sink unit with mixer tap and wooden flooring.