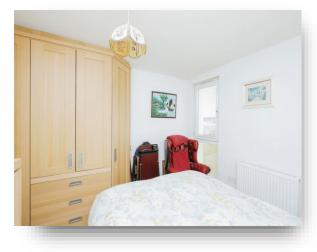

## **Bedroom Two**

9' 11" x 7' 4" ( 3.02m x 2.24m ) Carpet flooring, window to side and radiator.