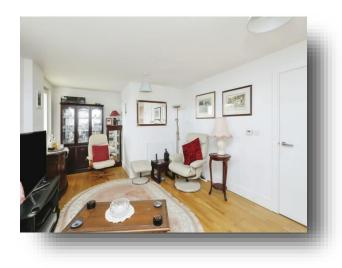

#### Lounge

19' 11" x 12' 7" ( 6.07m x 3.84m ) Wooden flooring, radiator, window to side and access to balcony with views over the city.