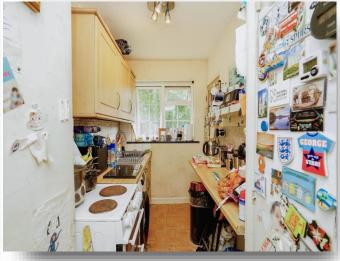

#### Kitchen

9' 5" x 5' 5" ( 2.87m x 1.65m )

Wall & base units, work surfaces, storage cupboard, electric oven, electric hob, space for washing machine, space for fridge/ freezer and double glazed window to rear.