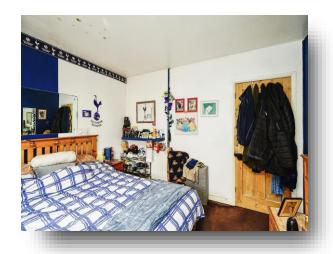

#### **Bedroom One**

11' 11" x 9' 6" ( 3.63m x 2.90m )

Double glazed window to rear, carpeted floor and radiator.

#### **Bedroom Two**

11' 7" x 9' 9" ( 3.53m x 2.97m )

Double glazed window to the front, radiator, TV point and carpeted floor.