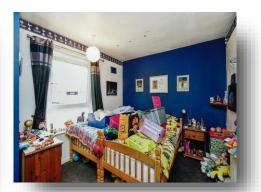

#### **Bedroom One**

11' 11" x 9' 6" ( 3.63m x 2.90m )

Double glazed window to rear, carpeted floor and radiator.

#### **Bedroom Two**

11' 7" x 9' 9" ( 3.53m x 2.97m )

Double glazed window to the front, radiator, TV point and carpeted floor.