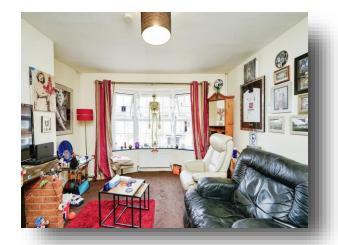

## **Lounge/ Diner**

14' 6" x 12' 11" ( 4.42m x 3.94m )

Double glazed window to front, radiator, carpeted floor, TV point and a storage cupboard housing the boiler.