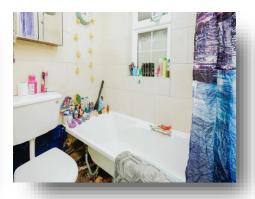

#### **Bathroom**

Bath with shower over, wash hand basin, W/C, tiled flooring, radiator and double glazed window to rear.