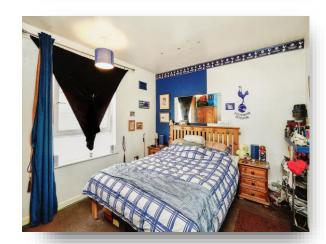

#### **Bedroom One**

11' 11" x 9' 6" ( 3.63m x 2.90m )

Double glazed window to rear, carpeted floor and radiator.

#### **Bedroom Two**

11' 7" x 9' 9" ( 3.53m x 2.97m )

Double glazed window to the front, radiator, TV point and carpeted floor.