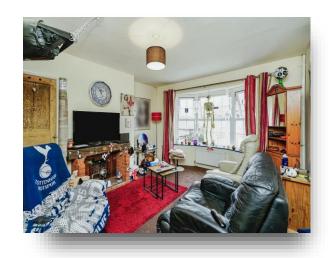

## **Lounge/ Diner**

14' 6" x 12' 11" ( 4.42m x 3.94m )

Double glazed window to front, radiator, carpeted floor, TV point and a storage cupboard housing the boiler.