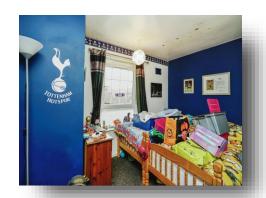

#### **Bedroom One**

11' 11" x 9' 6" ( 3.63m x 2.90m )

Double glazed window to rear, carpeted floor and radiator.

#### **Bedroom Two**

11' 7" x 9' 9" ( 3.53m x 2.97m )

Double glazed window to the front, radiator, TV point and carpeted floor.