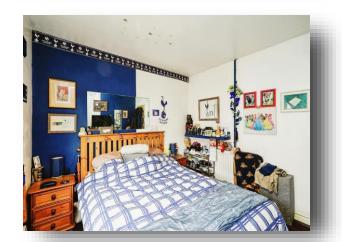

#### **Bedroom One**

11' 11" x 9' 6" ( 3.63m x 2.90m )

Double glazed window to rear, carpeted floor and radiator.

#### **Bedroom Two**

11' 7" x 9' 9" ( 3.53m x 2.97m )

Double glazed window to the front, radiator, TV point and carpeted floor.