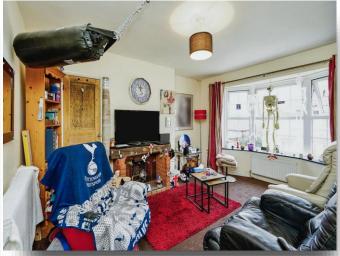

## **Lounge/ Diner**

14' 6" x 12' 11" ( 4.42m x 3.94m )

Double glazed window to front, radiator, carpeted floor, TV point and a storage cupboard housing the boiler.