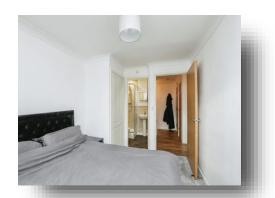

### **Bedroom One**

12' 4" x 8' 8" ( 3.76m x 2.64m )

Double glazed window to front, radiator, carpeted floor and door to ensuite:-

#### **Ensuite**

Wash hand basin, W/C, shower cubicle, radiator, vinyl flooring and shaving point.