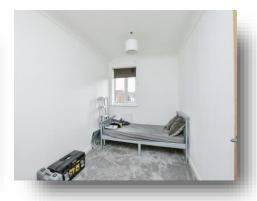

### **Bedroom Two**

11' 9" x 7' 4" ( 3.58m x 2.24m )

Double glazed window to front, carpeted floor and radiator,