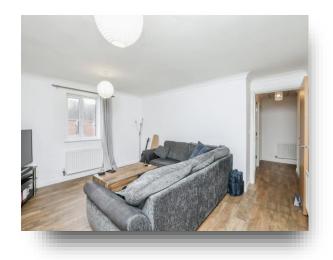

## **Lounge/ Diner**

15' 3" x 14' 4" ( 4.65m x 4.37m )

Double glazed window to side & front, radiator, TV point and phone point