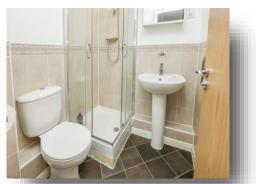

#### **Ensuite**

Wash hand basin, W/C, shower cubicle, radiator, vinyl flooring and shaving point.