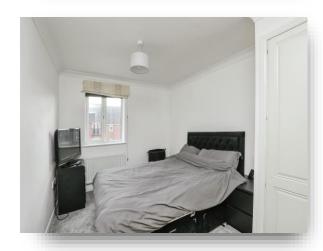

### **Bedroom One**

12' 4" x 8' 8" ( 3.76m x 2.64m )

Double glazed window to front, radiator, carpeted floor and door to ensuite:-