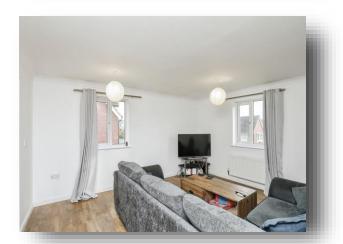

## **Lounge/ Diner**

15' 3" x 14' 4" ( 4.65m x 4.37m )

Double glazed window to side & front, radiator, TV point and phone point