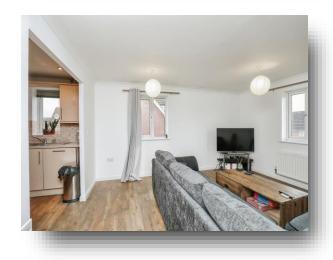

## **Lounge/ Diner**

15' 3" x 14' 4" ( 4.65m x 4.37m )

Double glazed window to side & front, radiator, TV point and phone point

#### Kitchen

10' 8" x 6' 2" ( 3.25m x 1.88m )

Double glazed window to side, integrated fridge/ freezer, wash machine, dishwasher, boiler, gas oven, gas hob, extractor fan, stainless steel one half sized bowl, wall based units, work surfaces and vinyl flooring.