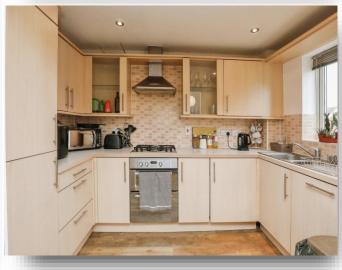

#### Kitchen

10' 8" x 6' 2" ( 3.25m x 1.88m )

Double glazed window to side, integrated fridge/ freezer, wash machine, dishwasher, boiler, gas oven, gas hob, extractor fan, stainless steel one half sized bowl, wall based units, work surfaces and vinyl flooring.