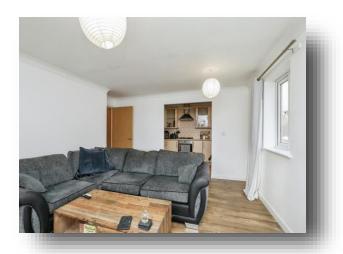

## **Lounge/ Diner**

15' 3" x 14' 4" ( 4.65m x 4.37m )

Double glazed window to side & front, radiator, TV point and phone point