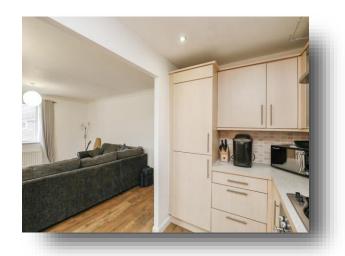

## **Lounge/ Diner**

15' 3" x 14' 4" ( 4.65m x 4.37m )

Double glazed window to side & front, radiator, TV point and phone point

#### Kitchen

10' 8" x 6' 2" ( 3.25m x 1.88m )

Double glazed window to side, integrated fridge/ freezer, wash machine, dishwasher, boiler, gas oven, gas hob, extractor fan, stainless steel one half sized bowl, wall based units, work surfaces and vinyl flooring.