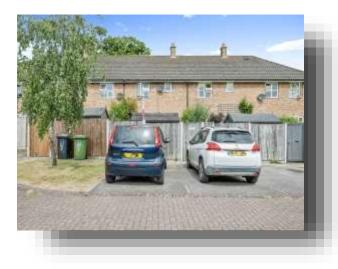

#### Exterior

To the front is a path to the front door with a lawned area. To the rear is a fully enclosed garden mainly paved with a pond and a gate leading to an allocated parking space.

# **Chamberlin Court, Hoveton Norwich**

- \*NO ONWARD CHAIN!\*
- Enclosed front and rear gardens
- Allocated parking
- Perfect for first time buyers
- Two double bedrooms

Tenure: Leasehold EPC Rating: C