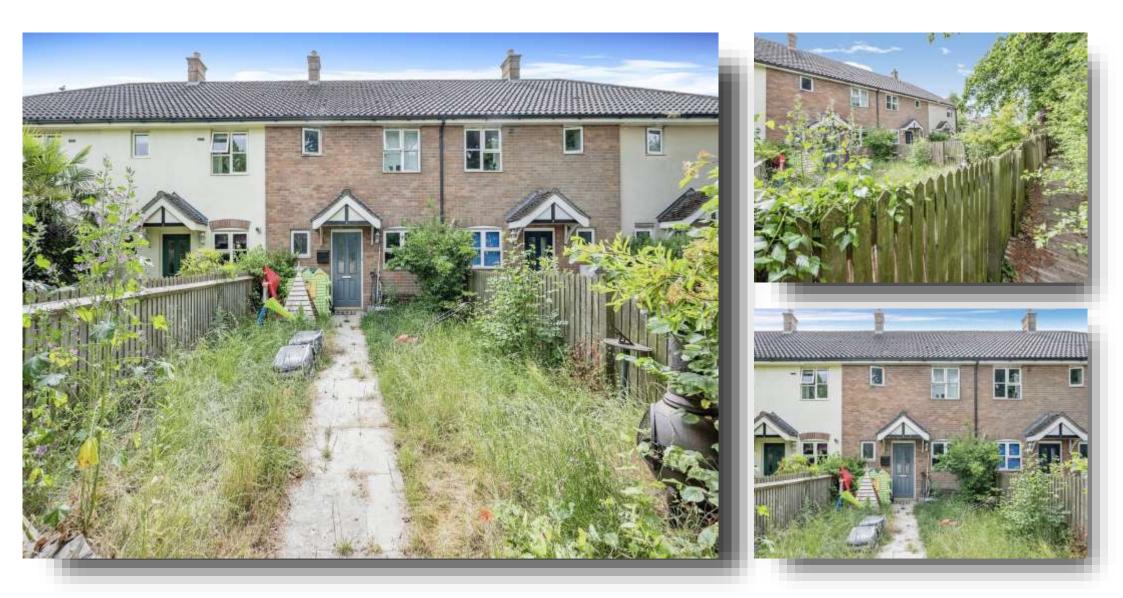

#### Exterior

To the front is a path to the front door with a lawned area. To the rear is a fully enclosed garden mainly paved with a pond and a gate leading to an allocated parking space.