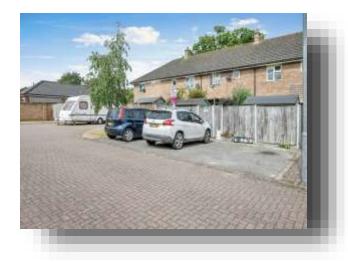

#### Exterior

To the front is a path to the front door with a lawned area. To the rear is a fully enclosed garden mainly paved with a pond and a gate leading to an allocated parking space.

# **Chamberlin Court, Hoveton Norwich**

- \*NO ONWARD CHAIN!\*
- Enclosed front and rear gardens
- Allocated parking
- Perfect for first time buyers
- Two double bedrooms

Tenure: Leasehold EPC Rating: C