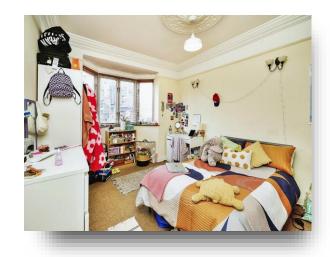

### **Bedroom One**

14' 1" x 11' 3" ( 4.29m x 3.43m ) Window to front aspect.

## **Bedroom Two**

12' 9" x 6' 6" ( 3.89m x 1.98m ) Window to front aspect.

# **Bedroom Three**

12' 4" x 8' 5" (  $3.76m \times 2.57m$  ) UPVC window to front aspect and inset cast iron fireplace.

# **Bedroom Four**

12' 6" x 8' 10" (  $3.81 \, \text{m} \times 2.69 \, \text{m}$  ) Window to rear aspect and inset cast iron fireplace.