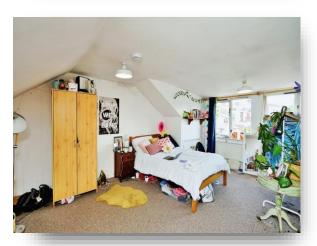

#### **Bedroom Five**

17' 2"  $\times$  15' 3" ( 5.23m  $\times$  4.65m ) With sloping ceilings, storage and window to front aspect.