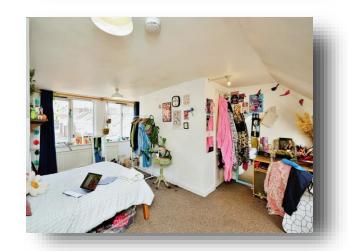

#### **Bedroom Five**

17' 2"  $\times$  15' 3" ( 5.23m  $\times$  4.65m ) With sloping ceilings, storage and window to front aspect.