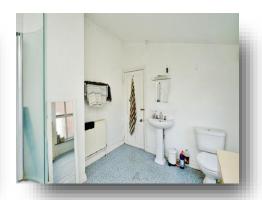

## **Bathroom**

Comprising of corner bath with a shower over, wash hand basin, W/C and double aspect windows to rear and side.