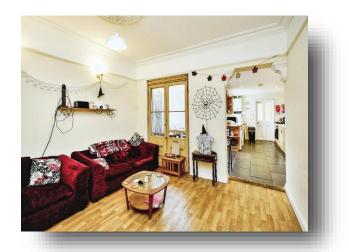

# Lounge

13' 5" x 11' 10" ( 4.09m x 3.61m ) Stunning ceiling rose and a cast iron fireplace.