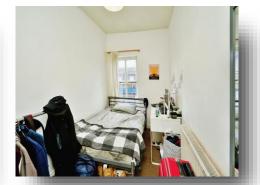

fireplace.

### **Store**

10' x 5' 6" ( 3.05m x 1.68m ) Window to side aspect.

## **Bathroom**

Comprising of corner bath with a shower over, wash hand basin, W/C and double aspect windows to rear and side.

#### **Bedroom Five**

17' 2"  $\times$  15' 3" ( 5.23m  $\times$  4.65m ) With sloping ceilings, storage and window to front aspect.

## **Exterior**

On street permit parking in the relevant zone, low maintenance rear garden, mainly paving with fencing and gating.





# welcome to

# Magdalen Road, Norwich

- ONGOING FIVE BEDROOM HMO/ STUDENT LET
- Handsome three storey
- Situated in this sought after and upcoming NR3 postcode
- Wonderful array of original features to include cast iron fireplace
- Open plan living

Tenure: Freehold EPC Rating: D

offers in excess of

£280,000









view this property online williamhbrown.co.uk/Property/NOR138799



Property Ref: NOR138799 - 0009 1. MONEY LAUNDERING REGULATIONS Intending purchasers will be asked to produce identification documentation at a later stage and we would ask for your co-operation in order that there is no delay in agreeing the sale. 2. These particulars do not constitute part or all of an offer or contract. 3. The measurements indicated are supplied for guidance only and as such must be considered incorrect. Potential buyers are advised to recheck measurements before committing to any expense. 4. We have not tested any apparatus, equipment, fixtures or services and it is in the buyers interest to check the working condition of any appliances. 5. Where an EPC, or a Home Report (Scotland only) is held fo