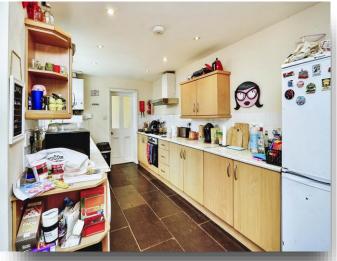

# Kitchen/dining Area

19' 2" max. x 18' 3" max. ( 5.84m max. x 5.56m max. ) Into dining area, with a fully fitted comprehensive range of eye and base kitchen units, plumbing for washing machine, space for fridge/freezer, built in hob and oven, gas fired boiler for heating and hot water, built in storage cupboard, tiled flooring, skylight window, spotlighting and windows to side and rear.