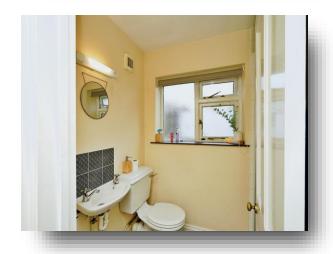

## **Shower Room**

Comprising of shower cubicle with a mains fed shower, wash hand basin and W/C.

## **Bathroom**

Comprising of corner bath with a shower over, wash hand basin, W/C and double aspect windows to rear and side.