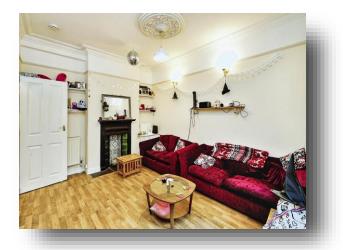

# Lounge

13' 5" x 11' 10" ( 4.09m x 3.61m ) Stunning ceiling rose and a cast iron fireplace.