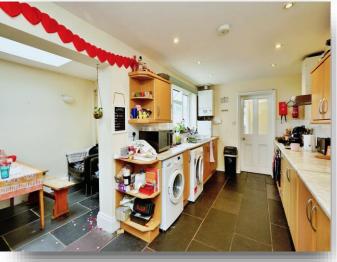

# Kitchen/dining Area

19' 2" max. x 18' 3" max. ( 5.84m max. x 5.56m max. ) Into dining area, with a fully fitted comprehensive range of eye and base kitchen units, plumbing for washing machine, space for fridge/freezer, built in hob and oven, gas fired boiler for heating and hot water, built in storage cupboard, tiled flooring, skylight window, spotlighting and windows to side and rear.