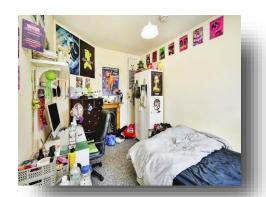

# **Bedroom Three**

12' 4" x 8' 5" (  $3.76m \times 2.57m$  ) UPVC window to front aspect and inset cast iron fireplace.

# **Bedroom Four**

12' 6" x 8' 10" (  $3.81 \, \text{m} \times 2.69 \, \text{m}$  ) Window to rear aspect and inset cast iron fireplace.