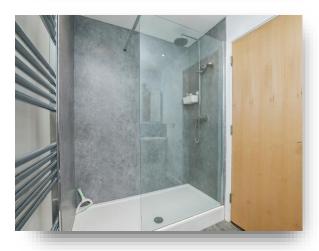

#### Bathroom

Wash hand basin, W/C, radiator, shower cubicle, extractor fan, vinyl flooring and underfloor heating.