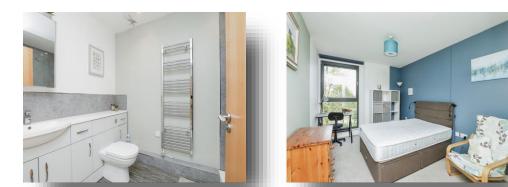

#### Bedroom 1

15' 10" x 9' 9" ( 4.83m x 2.97m ) Double glazed window to the front aspect, carpeted flooring, underfloor heating, built in wardrobe and TV point.

#### Bedroom 2

10' 2" x 9' 8" (  $3.10m \times 2.95m$  ) Double glazed window to the rear aspect, carpeted flooring, underfloor heating and TV point.

#### Bathroom

Wash hand basin, W/C, radiator, shower cubicle, extractor fan, vinyl flooring and underfloor heating.