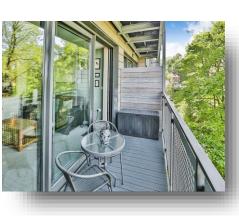

to the front aspect, carpeted flooring, underfloor heating, built in wardrobe and TV point.

#### Bedroom 2

10' 2" x 9' 8" (  $3.10m \times 2.95m$  ) Double glazed window to the rear aspect, carpeted flooring, underfloor heating and TV point.

#### Bathroom

Wash hand basin, W/C, radiator, shower cubicle, extractor fan, vinyl flooring and underfloor heating.

#### Exterior

Outside is a communal courtyard garden with secure underground parking.





### welcome to

# Ashman Bank Geoffrey Watling Way, Norwich

- \*NO ONWARD CHAIN!\*
- Secure underground allocated parking
- Balcony with views over the city
- Two double bedrooms
- Perfect first time buy or investment purchase

Tenure: Leasehold EPC Rating: D

# £230,000



## view this property online williamhbrown.co.uk/Property/NOR132620





Please note the marker reflects the postcode not the actual property

This is a Leasehold property. We are awaiting further details about the Term of the lease. For further information please contact the branch. Please note additional fees could be incurred for items such as Leasehold packs.



Property Ref: NOR132620 - 0005 1. MONEY LAUNDERING REGULATIONS Intending purchasers will be asked to produce identification documentation at a later stage and we would ask for your co-operation in order that there is no delay in agreeing the sale. 2. These particulars do not constitute part or all of an offer or contract. 3. The measurements indicated are supplied for guidance only and as such must be considered incorrect. Potential buyers are advised to recheck measurements before committing to