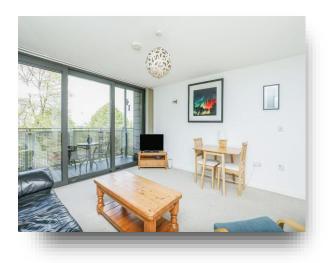

#### Lounge/diner

14' 3" x 13' 5" ( 4.34m x 4.09m ) TV point, phone point, carpeted flooring, underfloor heating and double glazed sliding doors to balcony.

#### Balcony

Fully paved with fantastic views over the city and river.