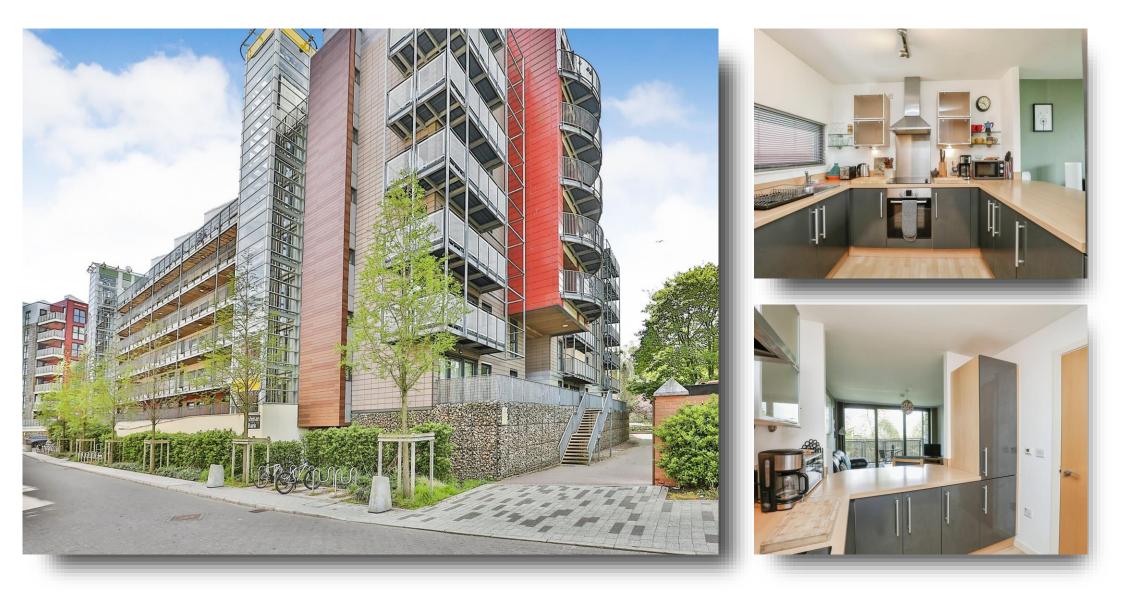

## Ashman Bank Geoffrey Watling Way, Norwich

\*\*NO ONWARD CHAIN!!\*\* This immaculately presented TWO BEDROOM SECOND FLOOR APARTMENT is situated in the popular NR1 postcode just to the south of Norwich city centre and would make a fantastic first time buy or investment purchase.

#### Secure Phone Entry System

Stairs or lift to the second floor.

#### Kitchen

#### 9' 7" x 8' 8" ( 2.92m x 2.64m )

Double glazed window to the front aspect, wall & base units with work surfaces over, electric oven, electric hob, extractor fan, stainless steel 1 size bowl, underfloor heating and integrated washing machine & fridge/freezer.