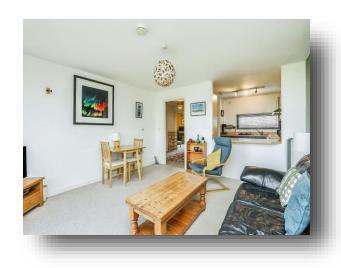

#### Lounge/diner

14' 3" x 13' 5" ( 4.34m x 4.09m ) TV point, phone point, carpeted flooring, underfloor heating and double glazed sliding doors to balcony.

#### Balcony

Fully paved with fantastic views over the city and river.