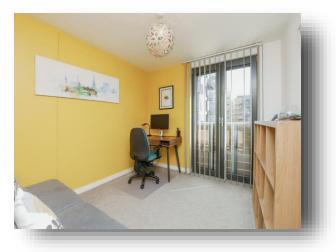

#### Bedroom 1

15' 10" x 9' 9" ( 4.83m x 2.97m ) Double glazed window to the front aspect, carpeted flooring, underfloor heating, built in wardrobe and TV point.

#### Bedroom 2

10' 2" x 9' 8" (  $3.10m \times 2.95m$  ) Double glazed window to the rear aspect, carpeted flooring, underfloor heating and TV point.