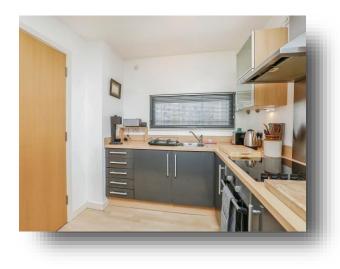

#### Kitchen

#### 9' 7" x 8' 8" ( 2.92m x 2.64m )

Double glazed window to the front aspect, wall & base units with work surfaces over, electric oven, electric hob, extractor fan, stainless steel 1 size bowl, underfloor heating and integrated washing machine & fridge/freezer.