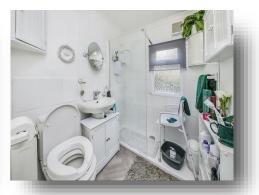

#### **Shower Room**

Double glazed window to the rear aspect, laminated flooring, wash hand basin, W/C, extractor fan and shower cubicle.