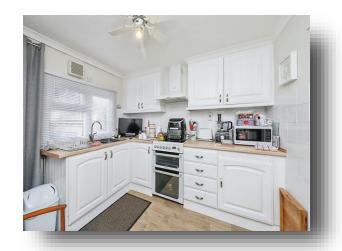

#### Kitchen

9' 8" x 9' 5" ( 2.95m x 2.87m )

Entrance door, double glazed door to the side aspect, double glazed window to the side aspect, airing cupboard with plumbing for washing machine, extractor fan, electric oven, electric hob, wall and base units with work surfaces over, storage cupboard, stainless steel 1 size bowl, TV point, laminated flooring and space for a fridge/freezer.