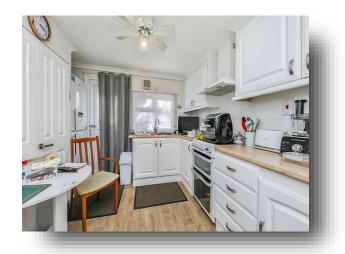

#### Kitchen

9' 8" x 9' 5" ( 2.95m x 2.87m )

Entrance door, double glazed door to the side aspect, double glazed window to the side aspect, airing cupboard with plumbing for washing machine, extractor fan, electric oven, electric hob, wall and base units with work surfaces over, storage cupboard, stainless steel 1 size bowl, TV point, laminated flooring and space for a fridge/freezer.