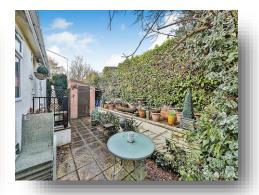

#### **Exterior**

To the front is an allocated parking space with steps & stair lift to the front door. To the rear is a fully enclosed garden, fully paved with raised flower beds and brick built storage shed.