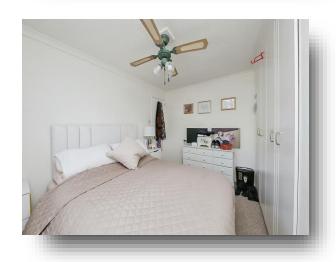

#### **Bedroom 1**

11' 1" x 9' 7" ( 3.38m x 2.92m )

Double glazed window to the side aspect, carpeted flooring, built in wardrobe, TV point and radiator.