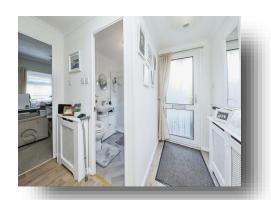

#### Kitchen

9' 8" x 9' 5" ( 2.95m x 2.87m )

Entrance door, double glazed door to the side aspect, double glazed window to the side aspect, airing cupboard with plumbing for washing machine, extractor fan, electric oven, electric hob, wall and base units with work surfaces over, storage cupboard, stainless steel 1 size bowl, TV point, laminated flooring and space for a fridge/freezer.

#### **Inner Hallway**

Laminated flooring, radiator and back door to the garden.