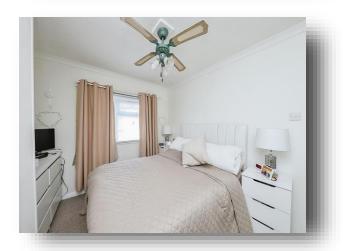

#### **Bedroom 1**

11' 1" x 9' 7" ( 3.38m x 2.92m )

Double glazed window to the side aspect, carpeted flooring, built in wardrobe, TV point and radiator.